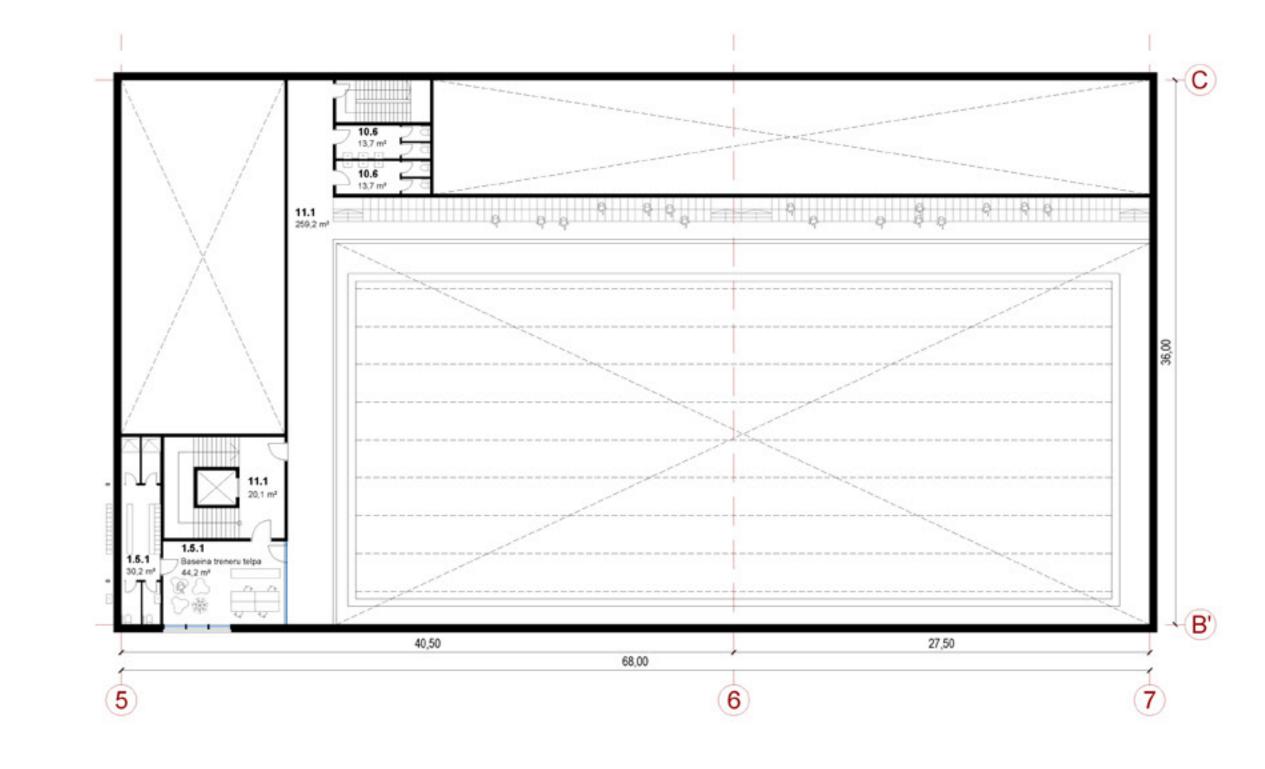

# SPORTS HALLS 1st FLOOR PLAN 1:250

SWIMMING POOL 2nd FLOOR PLAN 1:250

# HOUSE OF SPORTS

The Sports building is designed to be one of the connecting elements between many faculties of the Latvian University and to create a lively and active environment in the new University Campus.

House of Sports integrates sports facilities with other elements such as academic spaces, community resources, and urban design. Its architecture is designed in harmony with the surrounding campus and urban environment to create a cohesive and functional space that meets the needs of both athletes and the wider community. The House of Sports buildings accommodate various team sports, as well as gym, aerobics, athletics, dance and swimming. To open the territory to the surrounding area and the new pedestrian tunnel under the railway, the swimming pool building is designed as a separate volume as its functions are rather separate from the other sports activities.

Large sports halls are located on the first level to provide barrier-free accessibility to all team sports. B and C halls can be used together for any larger event or any science project University might have. All dressing rooms of athletes are located next to each hall. The halls are provided with stationary and extendable stands for visitors.

Central atrium connects all functions and directs flows of athletes and audience. It is created as an open, light, multi-functional space for athletes and other visitors. Entrance, café and dressing rooms of visitors is located on the first level. On upper levels offices and administration is located.