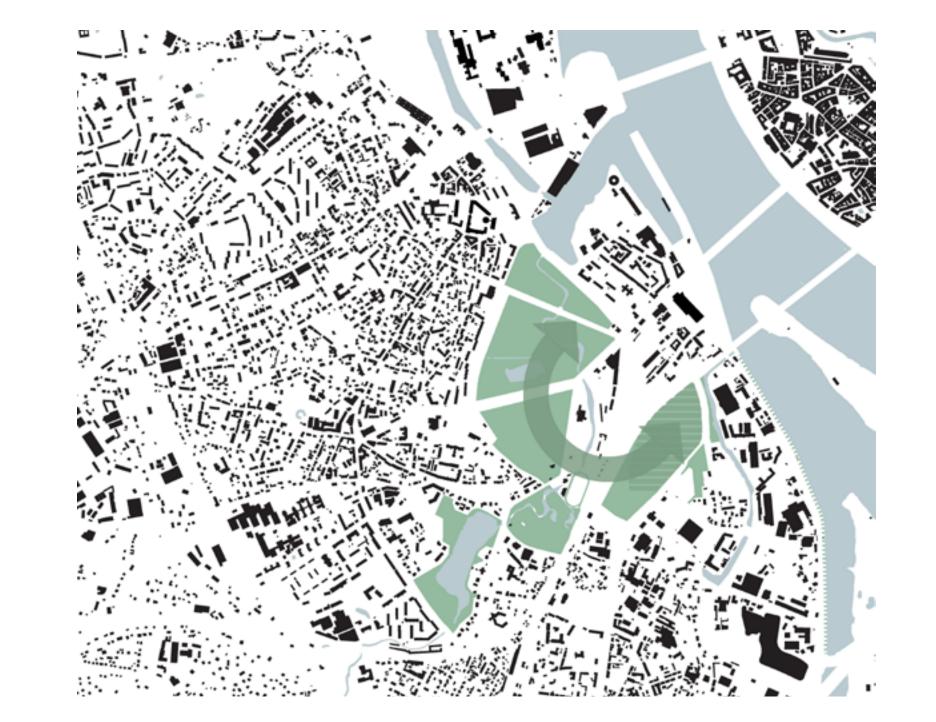

#### GREEN STRUCTURES

Campus site connects and expands the existing green and blue structure in Torņakalns.

The surrounding parks connects with the proposed park inside the Campus and creates a continuous green structure for recreation. The green structure allows to open un the Campus site for local inhabitants and creates inclusive environment for other non-academic activities.

The Campus territory is planned as a park zone mainly for pedestrians. All territory is planned to be bike and car free – except for delivery and emergency. This creates safe and calm environment for studies and recreation.

# URBAN STRUCTURE

The Campus site continues the surrounding green park structure. The site connects to the main nodes with pedestrian paths. Pedestrian paths create the main structure of the Campus territory creating simple backbone of the territory.necessary because of well-developed mobility of the entire territory it can be transformed to office/administrative/ etc. building as the height of the ceiling is planned suitable for