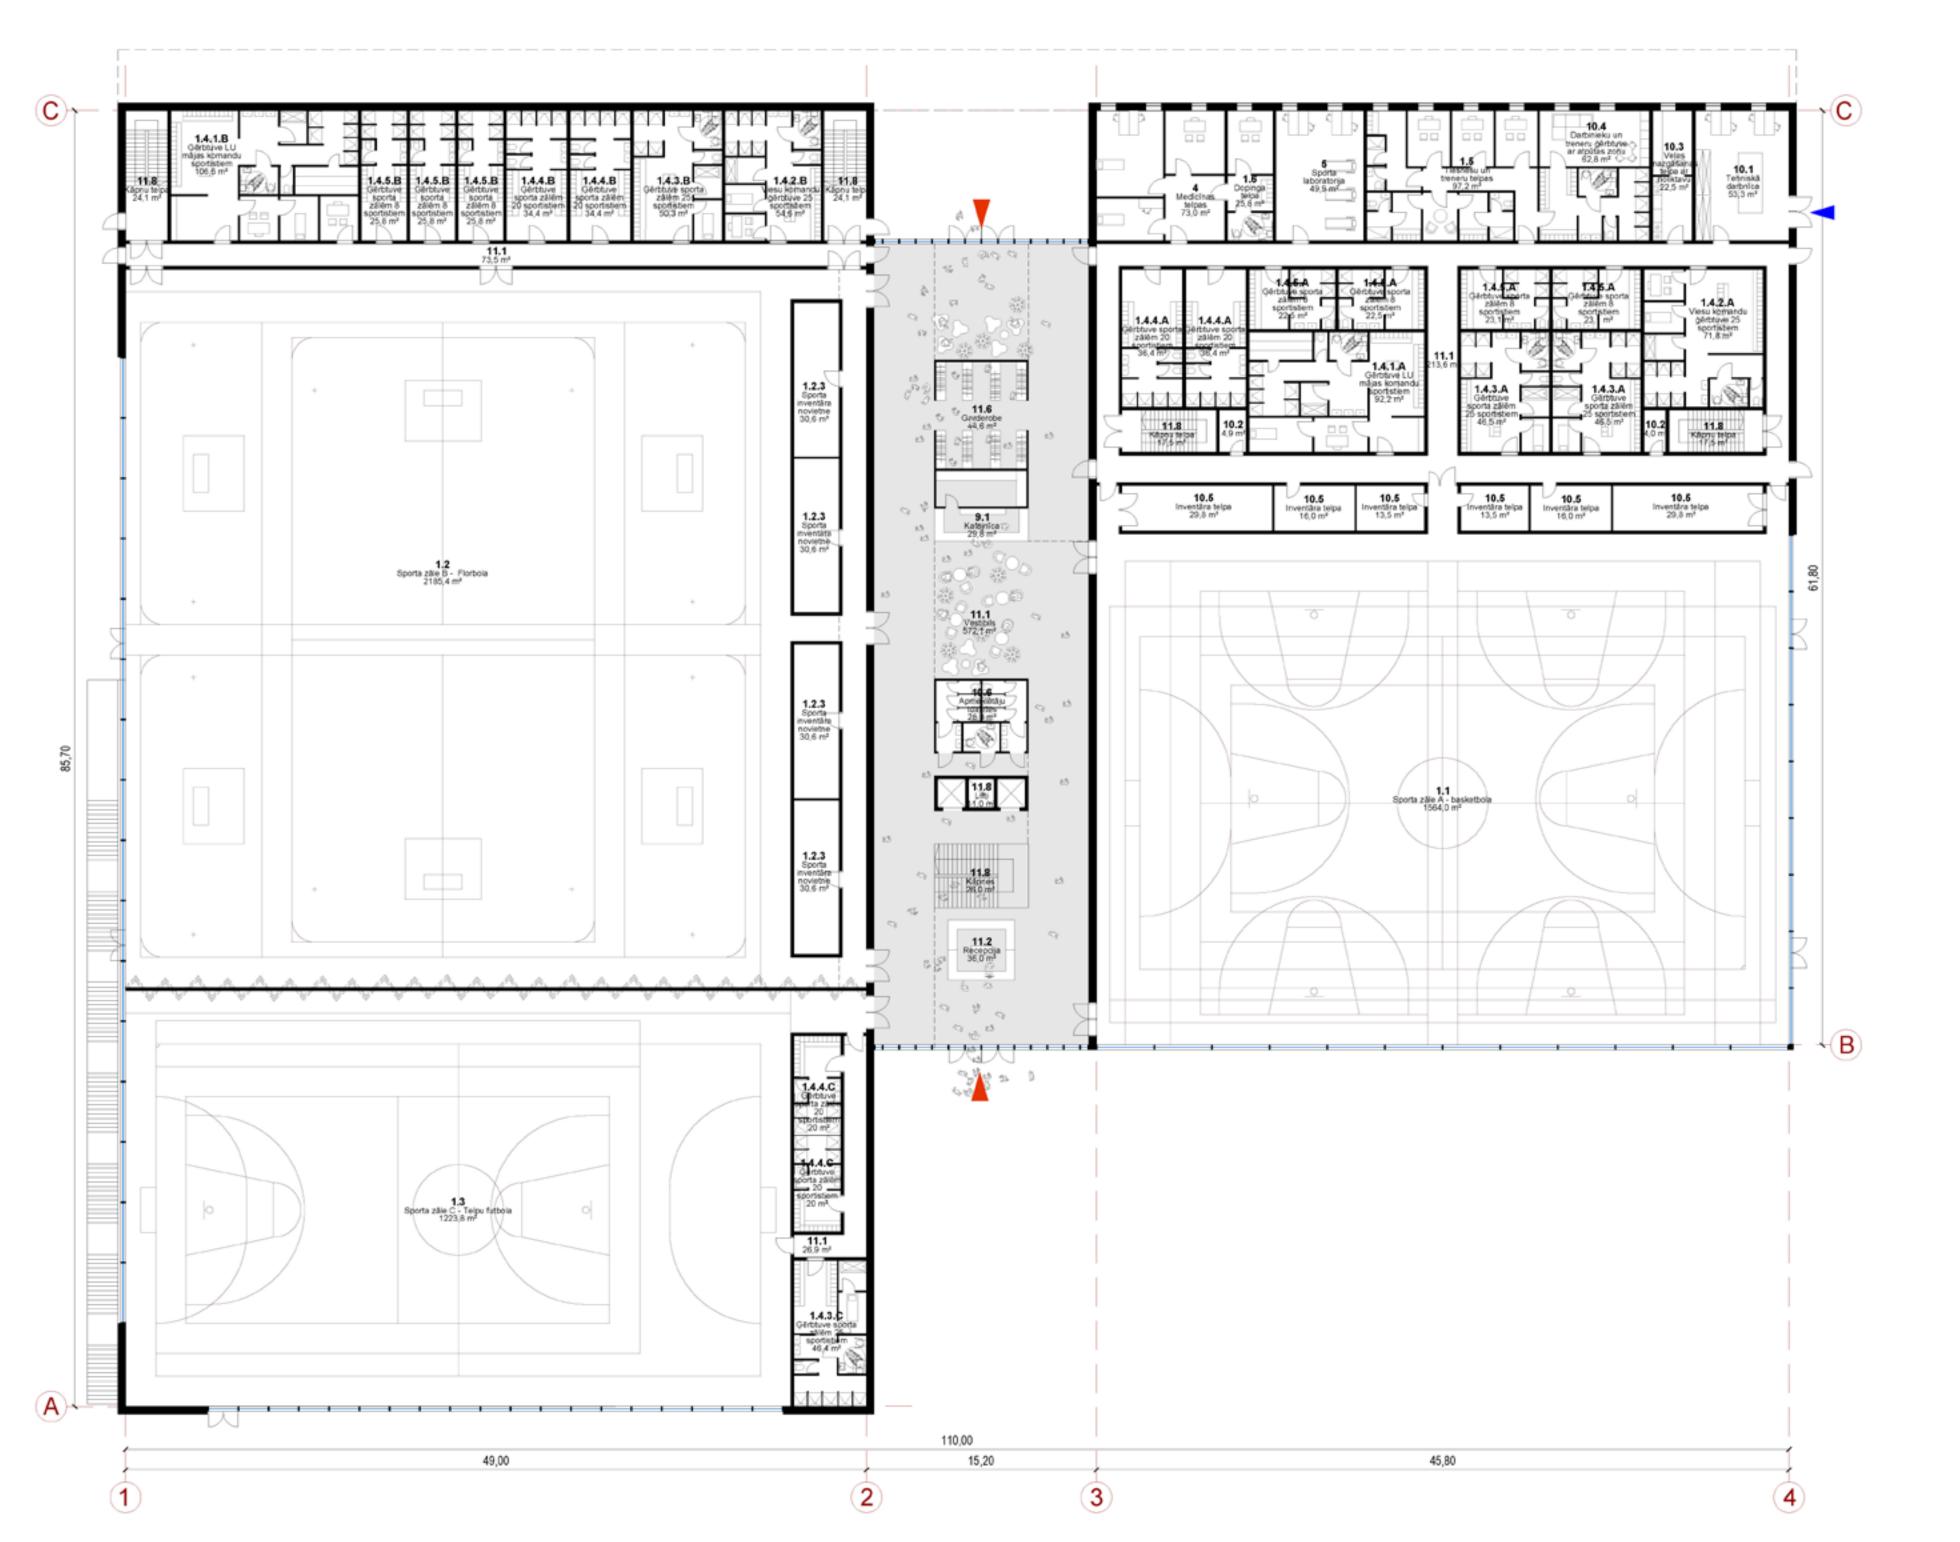

# SPORTS HALLS 1st FLOOR PLAN 1:250

SWIMMING POOL 2nd FLOOR PLAN 1:250

Large sports halls are located on the first level to provide barrier-free accessibility to all team sports. B and C halls can be used together for any larger event or any science project University might have. All dressing rooms of athletes are located next to each hall. The halls are provided with stationary and extendable stands for visitors.

Central atrium connects all functions and directs flows of athletes and audience. It is created as an open, light, multi-functional space for athletes and other visitors. Entrance, café and dressing rooms of visitors is located on the first level. On upper levels offices and administration is located.