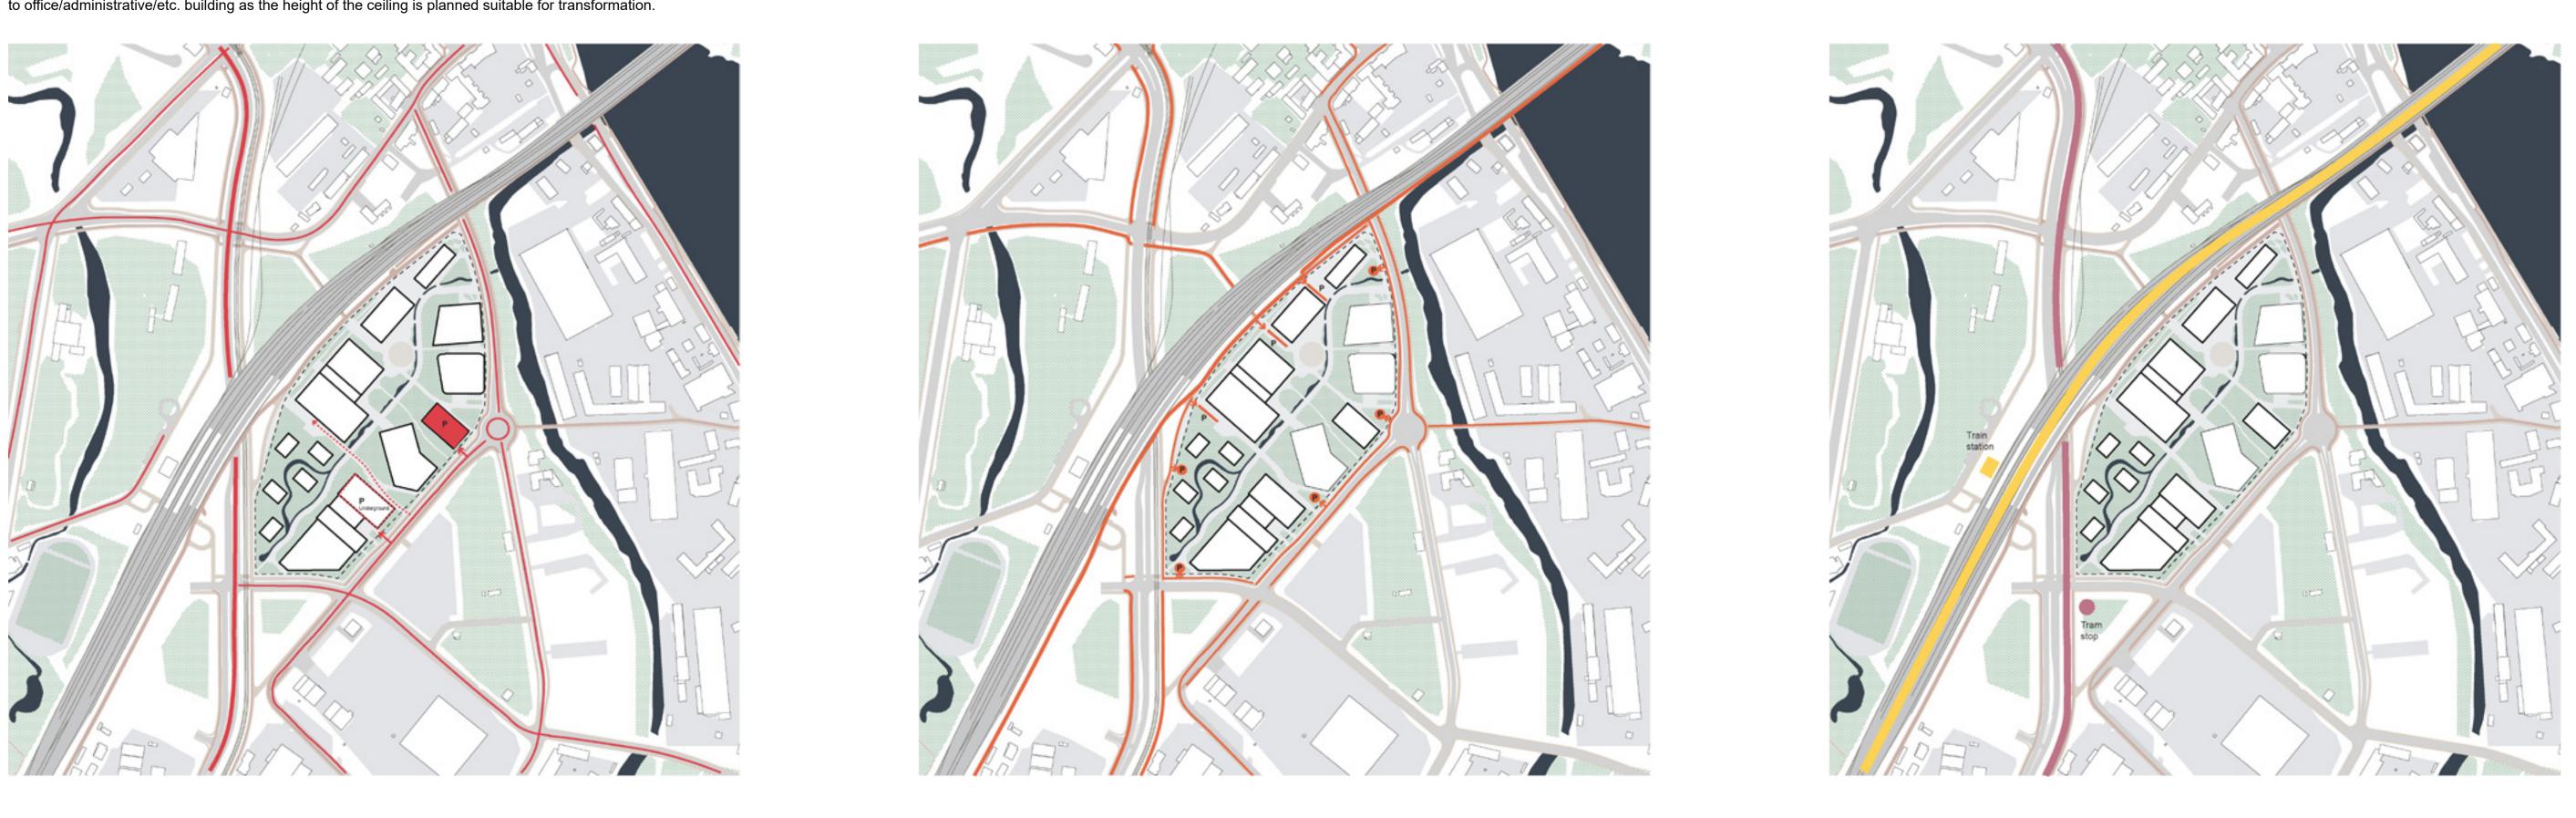

#### **BICYCLE CONNECTIONS**

The planned bike infrastructure will connect Campus site to the City Center and other districts. Bicycle highway on the new Rail Baltica bridge over Daugava will be one of the most important connections that will connect both sides of Daugava river as well as various districts in Riga.

In future the area is encircled by bike lanes – we use this advantage to create bike free Campus site as it will be very well connected from all sides of the city. Bike parkings are located around the territory at the entrance zones. This will create safe and slow park environment inside the Campus.

#### PEDESTRIAN AND PUBLIC TRANSPORT CONNECTIONS

Currently the site is well connected as it is located near the City center but the connections are rather uncomfortable for pedestrians – the existing tunnel on Northern side is narrow and dangerous and there is lacking a safe connection to the Tornakalns station. In close future connectivity to the city will improve because of several new transportation connections.