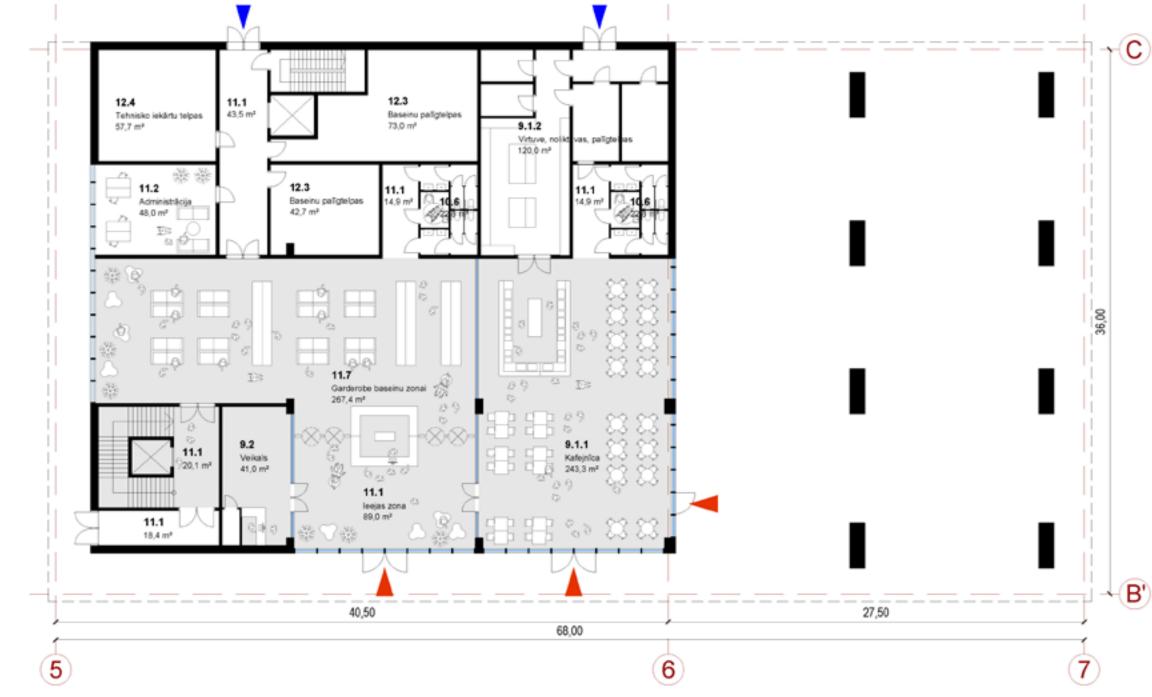

# SPORTS HALLS 1st FLOOR PLAN 1:250

SWIMMING POOL 2nd FLOOR PLAN 1:250

House of Sports integrates sports facilities with other elements such as academic spaces, community resources, and urban design. Its architecture is designed in harmony with the surrounding campus and urban environment to create a cohesive and functional space that meets the needs of both athletes and the wider community. The House of Sports buildings accommodate various team sports, as well as gym, aerobics, athletics, dance and swimming. To open the territory to the surrounding area and the new pedestrian tunnel under the railway, the swimming pool building is designed as a separate volume as its functions are rather separate from the other sports activities.