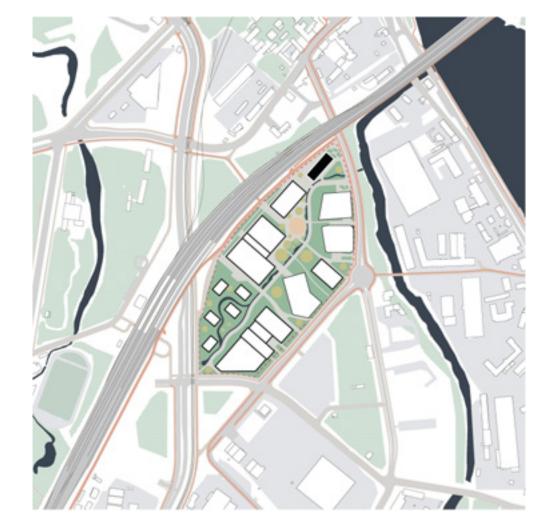

# MILE OF EDUCATION

Latvian University is one of the largest Universities in Latvia and the Campus location in Torņakalns is located on so called Mile of Education - an axis on the left bank of the River Daugava where all main Latvian Universities and National Library are located.

The Campus location is strategically very close to the Riga city center and in several years the connectivity to the surrounding areas will increase.