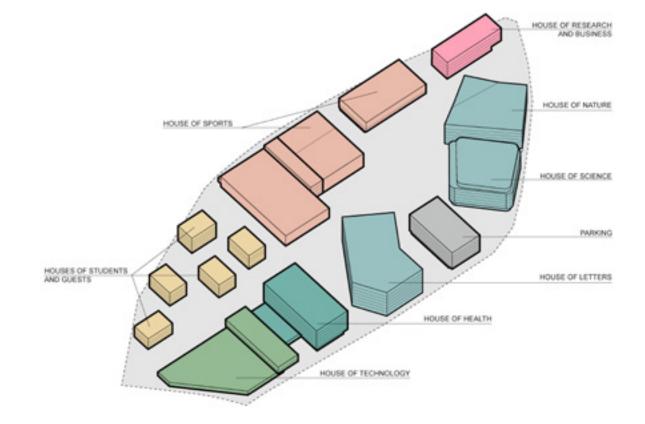

STAGE - 1 (HOUSE OF SPORTS)

STAGE - 2 (HOUSES OF STUDENTS AND GUESTS + PARKING) STAGE - 3 (HOUSE OF HEALTH, HOUSE OF TECHNOLOGY)

STAGE - 4 (HOUSE OF RESEARCH AND BUSINESS)

ZINĪBU SALAS

|                                              |                                                                                                                                                                                                                                     | PLOT                                                                                                                                                                                                                                                                                                                                                                                                                                                                                                                                                                                                                                                                                                                                                                                                                                                                                                                                                                                                                                                                                                                                                                                                                                                                                                                                                                                                                                                                                                                                                                                                                                                                                                                                                                                                                                                                               |                                                             | HNICAL PARAMETERS                               | 89334m²             |
|----------------------------------------------|-------------------------------------------------------------------------------------------------------------------------------------------------------------------------------------------------------------------------------------|------------------------------------------------------------------------------------------------------------------------------------------------------------------------------------------------------------------------------------------------------------------------------------------------------------------------------------------------------------------------------------------------------------------------------------------------------------------------------------------------------------------------------------------------------------------------------------------------------------------------------------------------------------------------------------------------------------------------------------------------------------------------------------------------------------------------------------------------------------------------------------------------------------------------------------------------------------------------------------------------------------------------------------------------------------------------------------------------------------------------------------------------------------------------------------------------------------------------------------------------------------------------------------------------------------------------------------------------------------------------------------------------------------------------------------------------------------------------------------------------------------------------------------------------------------------------------------------------------------------------------------------------------------------------------------------------------------------------------------------------------------------------------------------------------------------------------------------------------------------------------------|-------------------------------------------------------------|-------------------------------------------------|---------------------|
|                                              |                                                                                                                                                                                                                                     | GREE                                                                                                                                                                                                                                                                                                                                                                                                                                                                                                                                                                                                                                                                                                                                                                                                                                                                                                                                                                                                                                                                                                                                                                                                                                                                                                                                                                                                                                                                                                                                                                                                                                                                                                                                                                                                                                                                               | IN AREA                                                     |                                                 | 29185m <sup>2</sup> |
|                                              |                                                                                                                                                                                                                                     | Contraction of the second of the | DS/PAVEMENTS/WAL                                            |                                                 | 26856m <sup>2</sup> |
|                                              |                                                                                                                                                                                                                                     | · · · · · · · · · · · · · · · · · · ·                                                                                                                                                                                                                                                                                                                                                                                                                                                                                                                                                                                                                                                                                                                                                                                                                                                                                                                                                                                                                                                                                                                                                                                                                                                                                                                                                                                                                                                                                                                                                                                                                                                                                                                                                                                                                                              | NUMBER OF CAR PAR                                           |                                                 | 468                 |
|                                              |                                                                                                                                                                                                                                     |                                                                                                                                                                                                                                                                                                                                                                                                                                                                                                                                                                                                                                                                                                                                                                                                                                                                                                                                                                                                                                                                                                                                                                                                                                                                                                                                                                                                                                                                                                                                                                                                                                                                                                                                                                                                                                                                                    | NUMBER OF BICYCLE                                           |                                                 | 3734                |
|                                              |                                                                                                                                                                                                                                     |                                                                                                                                                                                                                                                                                                                                                                                                                                                                                                                                                                                                                                                                                                                                                                                                                                                                                                                                                                                                                                                                                                                                                                                                                                                                                                                                                                                                                                                                                                                                                                                                                                                                                                                                                                                                                                                                                    | L FOOTPRINT OF NEV                                          |                                                 | 26154,3m            |
|                                              |                                                                                                                                                                                                                                     |                                                                                                                                                                                                                                                                                                                                                                                                                                                                                                                                                                                                                                                                                                                                                                                                                                                                                                                                                                                                                                                                                                                                                                                                                                                                                                                                                                                                                                                                                                                                                                                                                                                                                                                                                                                                                                                                                    | L FOOTPRINT OF ALL                                          |                                                 | 35970,5m            |
|                                              |                                                                                                                                                                                                                                     |                                                                                                                                                                                                                                                                                                                                                                                                                                                                                                                                                                                                                                                                                                                                                                                                                                                                                                                                                                                                                                                                                                                                                                                                                                                                                                                                                                                                                                                                                                                                                                                                                                                                                                                                                                                                                                                                                    | AL AREA OF NEW BUIL                                         |                                                 | 96241,4m            |
| AS AS AN |                                                                                                                                                                                                                                     |                                                                                                                                                                                                                                                                                                                                                                                                                                                                                                                                                                                                                                                                                                                                                                                                                                                                                                                                                                                                                                                                                                                                                                                                                                                                                                                                                                                                                                                                                                                                                                                                                                                                                                                                                                                                                                                                                    | AL AREA OF ALL BUILD                                        |                                                 | 160800,7            |
|                                              |                                                                                                                                                                                                                                     |                                                                                                                                                                                                                                                                                                                                                                                                                                                                                                                                                                                                                                                                                                                                                                                                                                                                                                                                                                                                                                                                                                                                                                                                                                                                                                                                                                                                                                                                                                                                                                                                                                                                                                                                                                                                                                                                                    | AL VOLUME OF NEW B                                          | BUILDINGS                                       | 412267n             |
|                                              |                                                                                                                                                                                                                                     | INTE                                                                                                                                                                                                                                                                                                                                                                                                                                                                                                                                                                                                                                                                                                                                                                                                                                                                                                                                                                                                                                                                                                                                                                                                                                                                                                                                                                                                                                                                                                                                                                                                                                                                                                                                                                                                                                                                               | INSITY                                                      |                                                 | 180%                |
|                                              | BUILDING                                                                                                                                                                                                                            | FOOTPRINT (m <sup>2</sup> )                                                                                                                                                                                                                                                                                                                                                                                                                                                                                                                                                                                                                                                                                                                                                                                                                                                                                                                                                                                                                                                                                                                                                                                                                                                                                                                                                                                                                                                                                                                                                                                                                                                                                                                                                                                                                                                        | TOTAL AREA* (m <sup>2</sup> )                               | BUILDING VOLUME (m <sup>3</sup> )               | ) ST(               |
|                                              | HOUSE OF NATURE                                                                                                                                                                                                                     | 2909,1                                                                                                                                                                                                                                                                                                                                                                                                                                                                                                                                                                                                                                                                                                                                                                                                                                                                                                                                                                                                                                                                                                                                                                                                                                                                                                                                                                                                                                                                                                                                                                                                                                                                                                                                                                                                                                                                             | 18540,4                                                     | -                                               | , 010               |
|                                              | HOUSE OF SCIENCE                                                                                                                                                                                                                    | 2692,1                                                                                                                                                                                                                                                                                                                                                                                                                                                                                                                                                                                                                                                                                                                                                                                                                                                                                                                                                                                                                                                                                                                                                                                                                                                                                                                                                                                                                                                                                                                                                                                                                                                                                                                                                                                                                                                                             | 20018,9                                                     | -                                               |                     |
|                                              | HOUSE OF LETTERS                                                                                                                                                                                                                    | 4215                                                                                                                                                                                                                                                                                                                                                                                                                                                                                                                                                                                                                                                                                                                                                                                                                                                                                                                                                                                                                                                                                                                                                                                                                                                                                                                                                                                                                                                                                                                                                                                                                                                                                                                                                                                                                                                                               | 26000                                                       | -                                               |                     |
|                                              |                                                                                                                                                                                                                                     |                                                                                                                                                                                                                                                                                                                                                                                                                                                                                                                                                                                                                                                                                                                                                                                                                                                                                                                                                                                                                                                                                                                                                                                                                                                                                                                                                                                                                                                                                                                                                                                                                                                                                                                                                                                                                                                                                    | 36092                                                       | 167651                                          | 4                   |
|                                              | HOUSE OF SPORTS                                                                                                                                                                                                                     | 11195,1                                                                                                                                                                                                                                                                                                                                                                                                                                                                                                                                                                                                                                                                                                                                                                                                                                                                                                                                                                                                                                                                                                                                                                                                                                                                                                                                                                                                                                                                                                                                                                                                                                                                                                                                                                                                                                                                            |                                                             |                                                 |                     |
|                                              |                                                                                                                                                                                                                                     | <u> </u>                                                                                                                                                                                                                                                                                                                                                                                                                                                                                                                                                                                                                                                                                                                                                                                                                                                                                                                                                                                                                                                                                                                                                                                                                                                                                                                                                                                                                                                                                                                                                                                                                                                                                                                                                                                                                                                                           | 8765,5                                                      | 41697                                           |                     |
|                                              | HOUSE OF SPORTS                                                                                                                                                                                                                     |                                                                                                                                                                                                                                                                                                                                                                                                                                                                                                                                                                                                                                                                                                                                                                                                                                                                                                                                                                                                                                                                                                                                                                                                                                                                                                                                                                                                                                                                                                                                                                                                                                                                                                                                                                                                                                                                                    |                                                             | 41697<br>81121                                  |                     |
|                                              | HOUSE OF SPORTS<br>HOUSE OF TECHNOLOGY                                                                                                                                                                                              | 5859,3                                                                                                                                                                                                                                                                                                                                                                                                                                                                                                                                                                                                                                                                                                                                                                                                                                                                                                                                                                                                                                                                                                                                                                                                                                                                                                                                                                                                                                                                                                                                                                                                                                                                                                                                                                                                                                                                             | 8765,5                                                      |                                                 |                     |
|                                              | HOUSE OF SPORTS<br>HOUSE OF TECHNOLOGY<br>HOUSE OF HEALTH                                                                                                                                                                           | 5859,3<br>3250,9                                                                                                                                                                                                                                                                                                                                                                                                                                                                                                                                                                                                                                                                                                                                                                                                                                                                                                                                                                                                                                                                                                                                                                                                                                                                                                                                                                                                                                                                                                                                                                                                                                                                                                                                                                                                                                                                   | 8765,5<br>18708,4                                           | 81121                                           |                     |
|                                              | HOUSE OF SPORTS<br>HOUSE OF TECHNOLOGY<br>HOUSE OF HEALTH<br>HOUSE OF RESEARCH AND BUSINESS                                                                                                                                         | 5859,3<br>3250,9<br>1218                                                                                                                                                                                                                                                                                                                                                                                                                                                                                                                                                                                                                                                                                                                                                                                                                                                                                                                                                                                                                                                                                                                                                                                                                                                                                                                                                                                                                                                                                                                                                                                                                                                                                                                                                                                                                                                           | 8765,5<br>18708,4<br>5843,5                                 | 81121<br>27489                                  |                     |
|                                              | HOUSE OF SPORTS<br>HOUSE OF TECHNOLOGY<br>HOUSE OF HEALTH<br>HOUSE OF RESEARCH AND BUSINESS<br>HOUSE OF STUDENTS AND GUESTS 1                                                                                                       | 5859,3     3250,9     1218     551                                                                                                                                                                                                                                                                                                                                                                                                                                                                                                                                                                                                                                                                                                                                                                                                                                                                                                                                                                                                                                                                                                                                                                                                                                                                                                                                                                                                                                                                                                                                                                                                                                                                                                                                                                                                                                                 | 8765,5<br>18708,4<br>5843,5<br>3306                         | 81121<br>27489<br>10640                         | (                   |
|                                              | HOUSE OF SPORTS<br>HOUSE OF TECHNOLOGY<br>HOUSE OF HEALTH<br>HOUSE OF RESEARCH AND BUSINESS<br>HOUSE OF STUDENTS AND GUESTS 1<br>HOUSE OF STUDENTS AND GUESTS 2                                                                     | 5859,3<br>3250,9<br>1218<br>551<br>551                                                                                                                                                                                                                                                                                                                                                                                                                                                                                                                                                                                                                                                                                                                                                                                                                                                                                                                                                                                                                                                                                                                                                                                                                                                                                                                                                                                                                                                                                                                                                                                                                                                                                                                                                                                                                                             | 8765,5<br>18708,4<br>5843,5<br>3306<br>2204                 | 81121<br>27489<br>10640<br>7448                 |                     |
|                                              | HOUSE OF SPORTS<br>HOUSE OF TECHNOLOGY<br>HOUSE OF HEALTH<br>HOUSE OF RESEARCH AND BUSINESS<br>HOUSE OF STUDENTS AND GUESTS 1<br>HOUSE OF STUDENTS AND GUESTS 2<br>HOUSE OF STUDENTS AND GUESTS 3                                   | 5859,3     3250,9     1218     551     551     551     551                                                                                                                                                                                                                                                                                                                                                                                                                                                                                                                                                                                                                                                                                                                                                                                                                                                                                                                                                                                                                                                                                                                                                                                                                                                                                                                                                                                                                                                                                                                                                                                                                                                                                                                                                                                                                         | 8765,5<br>18708,4<br>5843,5<br>3306<br>2204<br>2755         | 81121<br>27489<br>10640<br>7448<br>9044         |                     |
|                                              | HOUSE OF SPORTS<br>HOUSE OF TECHNOLOGY<br>HOUSE OF HEALTH<br>HOUSE OF RESEARCH AND BUSINESS<br>HOUSE OF STUDENTS AND GUESTS 1<br>HOUSE OF STUDENTS AND GUESTS 2<br>HOUSE OF STUDENTS AND GUESTS 3<br>HOUSE OF STUDENTS AND GUESTS 4 | 5859,3   3250,9   1218   551   551   551   551   551   551                                                                                                                                                                                                                                                                                                                                                                                                                                                                                                                                                                                                                                                                                                                                                                                                                                                                                                                                                                                                                                                                                                                                                                                                                                                                                                                                                                                                                                                                                                                                                                                                                                                                                                                                                                                                                         | 8765,5<br>18708,4<br>5843,5<br>3306<br>2204<br>2755<br>2755 | 81121<br>27489<br>10640<br>7448<br>9044<br>9044 |                     |

## **BUILDING FUNCTIONS**