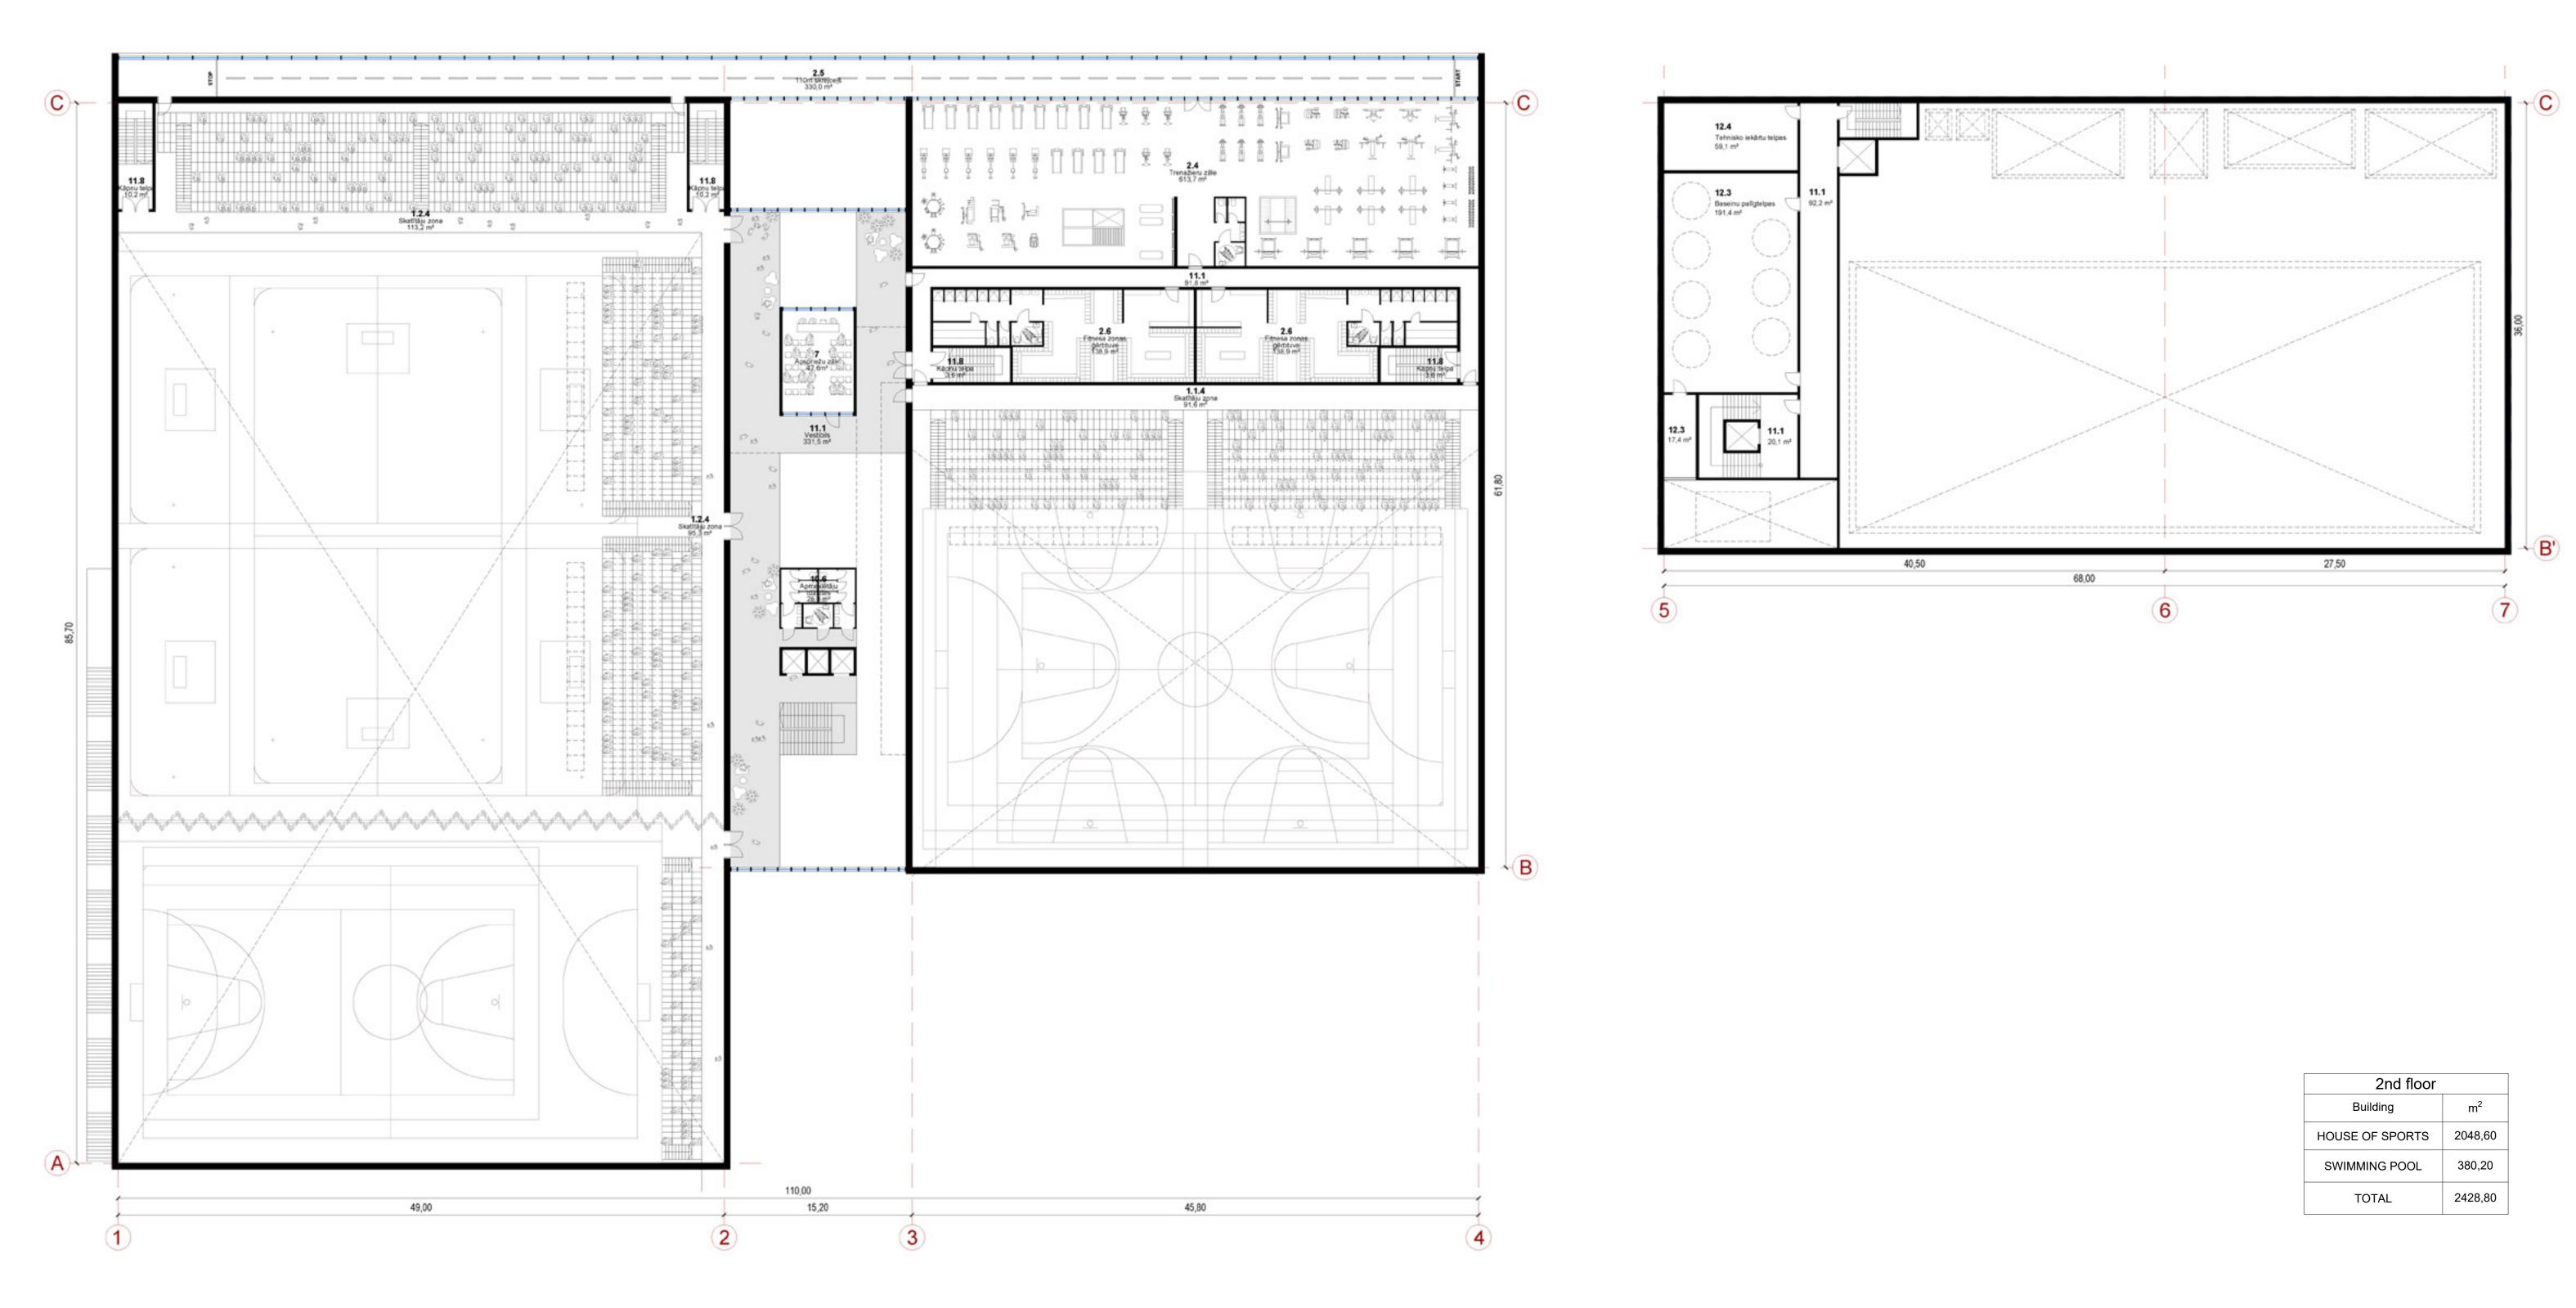

# SPORTS HALLS 1st FLOOR PLAN 1:250

SWIMMING POOL 2nd FLOOR PLAN 1:250

Large sports halls are located on the first level to provide barrier-free accessibility to all team sports. B and C halls can be used together for any larger event or any science project University might have. All dressing rooms of athletes are located next to each hall. The halls are provided with stationary and extendable stands for visitors.

Central atrium connects all functions and directs flows of athletes and audience. It is created as an open, light, multi-functional space for athletes and other visitors. Entrance, café and dressing rooms of visitors is located on the first level. On upper levels offices and administration is located.