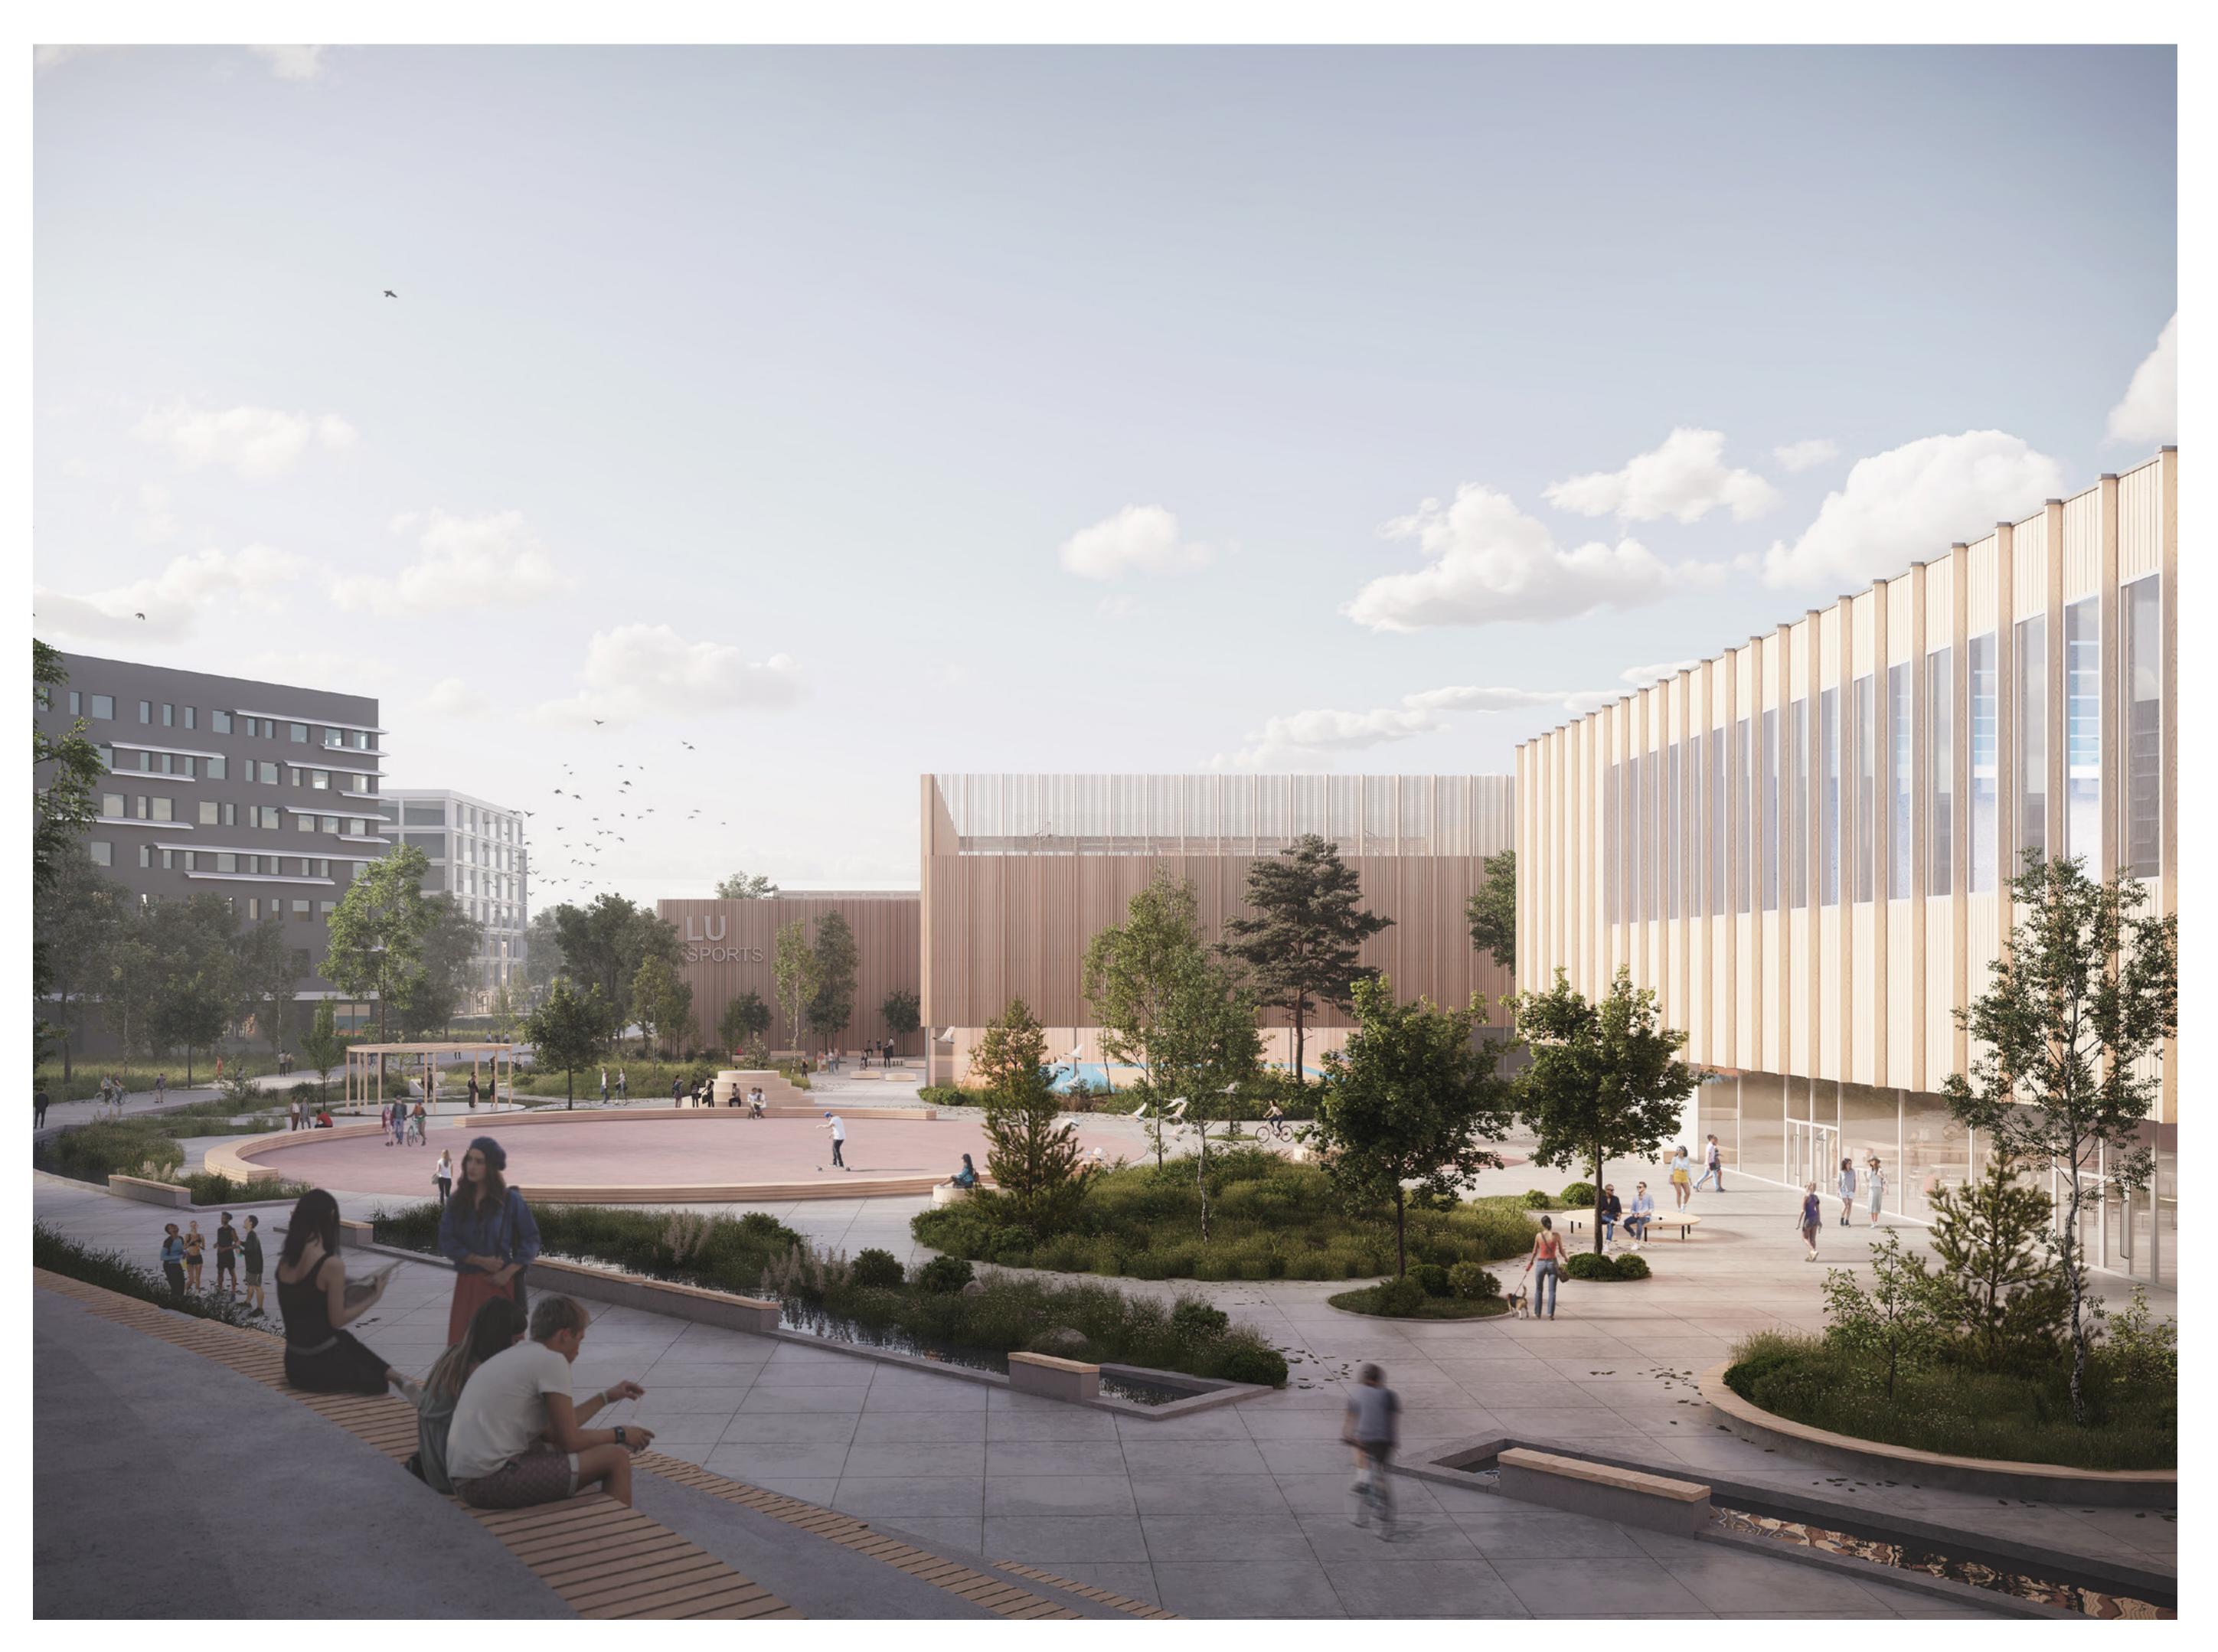

## LANDSCAPE FUNCITIONAL DESIGN

The heart of the Campus is the Academic Plaza that is easily connected to the whole territory as it is located in the very heart of it. The whole structure of the site is designed to be functionally comfortable, excessively green and low maintenance. The territory level is even with the street level to create no barriers between street and the Campus site. This will make territory more connected to the Torņakalns surroundings and make it accessible.

# HOUSE OF SPORTS

The Sports building is designed to be one of the connecting elements between many faculties of the Latvian University and to create a lively and active environment in the new University Campus.

House of Sports integrates sports facilities with other elements such as academic spaces, community resources, and urban design. Its architecture is designed in harmony with the surrounding campus and urban environment to create a cohesive and functional space that meets the needs of both athletes and the wider community. The House of Sports buildings accommodate various team sports, as well as gym, aerobics, athletics, dance and swimming. To open the territory to the surrounding area and the new pedestrian tunnel under the railway, the swimming pool building is designed as a separate volume as its functions are rather separate from the other sports activities.