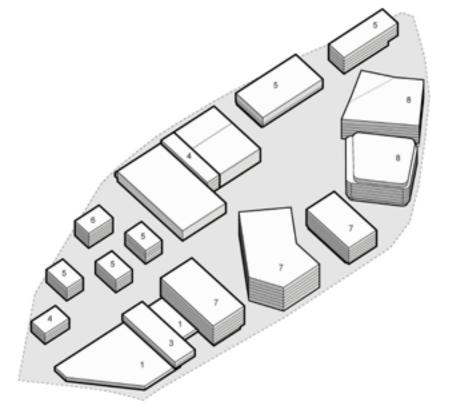

STAGE - 1 (HOUSE OF SPORTS)

STAGE - 2 (HOUSES OF STUDENTS AND GUESTS + PARKING) STAGE - 3 (HOUSE OF HEALTH, HOUSE OF TECHNOLOGY)

STAGE - 4 (HOUSE OF RESEARCH AND BUSINESS)

ZINĪBU SALAS

|                                              |                                                                                                                                                                                                                                     | PLOT                                                                                                                                                                                                                                                                                                                                                                                                                                                                                                                                                                                                                                                                                                                                                                                                                                                                                                                                                                                                                                                                                                                                                                                                                                                                                                                                                                                                                                                                                                                                                                                                                                                                                                                                                                                                                                                                               |                                                             | HNICAL PARAMETERS                               | 89334m²             |
|----------------------------------------------|-------------------------------------------------------------------------------------------------------------------------------------------------------------------------------------------------------------------------------------|------------------------------------------------------------------------------------------------------------------------------------------------------------------------------------------------------------------------------------------------------------------------------------------------------------------------------------------------------------------------------------------------------------------------------------------------------------------------------------------------------------------------------------------------------------------------------------------------------------------------------------------------------------------------------------------------------------------------------------------------------------------------------------------------------------------------------------------------------------------------------------------------------------------------------------------------------------------------------------------------------------------------------------------------------------------------------------------------------------------------------------------------------------------------------------------------------------------------------------------------------------------------------------------------------------------------------------------------------------------------------------------------------------------------------------------------------------------------------------------------------------------------------------------------------------------------------------------------------------------------------------------------------------------------------------------------------------------------------------------------------------------------------------------------------------------------------------------------------------------------------------|-------------------------------------------------------------|-------------------------------------------------|---------------------|
|                                              |                                                                                                                                                                                                                                     | GREE                                                                                                                                                                                                                                                                                                                                                                                                                                                                                                                                                                                                                                                                                                                                                                                                                                                                                                                                                                                                                                                                                                                                                                                                                                                                                                                                                                                                                                                                                                                                                                                                                                                                                                                                                                                                                                                                               | IN AREA                                                     |                                                 | 29185m <sup>2</sup> |
|                                              |                                                                                                                                                                                                                                     | Contraction of the second of the | DS/PAVEMENTS/WAL                                            |                                                 | 26856m <sup>2</sup> |
|                                              |                                                                                                                                                                                                                                     | · · · · · · · · · · · · · · · · · · ·                                                                                                                                                                                                                                                                                                                                                                                                                                                                                                                                                                                                                                                                                                                                                                                                                                                                                                                                                                                                                                                                                                                                                                                                                                                                                                                                                                                                                                                                                                                                                                                                                                                                                                                                                                                                                                              | NUMBER OF CAR PAR                                           |                                                 | 468                 |
|                                              |                                                                                                                                                                                                                                     |                                                                                                                                                                                                                                                                                                                                                                                                                                                                                                                                                                                                                                                                                                                                                                                                                                                                                                                                                                                                                                                                                                                                                                                                                                                                                                                                                                                                                                                                                                                                                                                                                                                                                                                                                                                                                                                                                    | NUMBER OF BICYCLE                                           |                                                 | 3734                |
|                                              |                                                                                                                                                                                                                                     |                                                                                                                                                                                                                                                                                                                                                                                                                                                                                                                                                                                                                                                                                                                                                                                                                                                                                                                                                                                                                                                                                                                                                                                                                                                                                                                                                                                                                                                                                                                                                                                                                                                                                                                                                                                                                                                                                    | L FOOTPRINT OF NEV                                          |                                                 | 26154,3m            |
|                                              |                                                                                                                                                                                                                                     |                                                                                                                                                                                                                                                                                                                                                                                                                                                                                                                                                                                                                                                                                                                                                                                                                                                                                                                                                                                                                                                                                                                                                                                                                                                                                                                                                                                                                                                                                                                                                                                                                                                                                                                                                                                                                                                                                    | L FOOTPRINT OF ALL                                          |                                                 | 35970,5m            |
|                                              |                                                                                                                                                                                                                                     |                                                                                                                                                                                                                                                                                                                                                                                                                                                                                                                                                                                                                                                                                                                                                                                                                                                                                                                                                                                                                                                                                                                                                                                                                                                                                                                                                                                                                                                                                                                                                                                                                                                                                                                                                                                                                                                                                    | AL AREA OF NEW BUIL                                         |                                                 | 96241,4m            |
| AS AS AN |                                                                                                                                                                                                                                     |                                                                                                                                                                                                                                                                                                                                                                                                                                                                                                                                                                                                                                                                                                                                                                                                                                                                                                                                                                                                                                                                                                                                                                                                                                                                                                                                                                                                                                                                                                                                                                                                                                                                                                                                                                                                                                                                                    | AL AREA OF ALL BUILD                                        |                                                 | 160800,7            |
|                                              |                                                                                                                                                                                                                                     |                                                                                                                                                                                                                                                                                                                                                                                                                                                                                                                                                                                                                                                                                                                                                                                                                                                                                                                                                                                                                                                                                                                                                                                                                                                                                                                                                                                                                                                                                                                                                                                                                                                                                                                                                                                                                                                                                    | AL VOLUME OF NEW B                                          | BUILDINGS                                       | 412267n             |
|                                              |                                                                                                                                                                                                                                     | INTE                                                                                                                                                                                                                                                                                                                                                                                                                                                                                                                                                                                                                                                                                                                                                                                                                                                                                                                                                                                                                                                                                                                                                                                                                                                                                                                                                                                                                                                                                                                                                                                                                                                                                                                                                                                                                                                                               | INSITY                                                      |                                                 | 180%                |
|                                              | BUILDING                                                                                                                                                                                                                            | FOOTPRINT (m <sup>2</sup> )                                                                                                                                                                                                                                                                                                                                                                                                                                                                                                                                                                                                                                                                                                                                                                                                                                                                                                                                                                                                                                                                                                                                                                                                                                                                                                                                                                                                                                                                                                                                                                                                                                                                                                                                                                                                                                                        | TOTAL AREA* (m <sup>2</sup> )                               | BUILDING VOLUME (m <sup>3</sup> )               | ) ST(               |
|                                              | HOUSE OF NATURE                                                                                                                                                                                                                     | 2909,1                                                                                                                                                                                                                                                                                                                                                                                                                                                                                                                                                                                                                                                                                                                                                                                                                                                                                                                                                                                                                                                                                                                                                                                                                                                                                                                                                                                                                                                                                                                                                                                                                                                                                                                                                                                                                                                                             | 18540,4                                                     | -                                               | , 010               |
|                                              | HOUSE OF SCIENCE                                                                                                                                                                                                                    | 2692,1                                                                                                                                                                                                                                                                                                                                                                                                                                                                                                                                                                                                                                                                                                                                                                                                                                                                                                                                                                                                                                                                                                                                                                                                                                                                                                                                                                                                                                                                                                                                                                                                                                                                                                                                                                                                                                                                             | 20018,9                                                     | -                                               |                     |
|                                              | HOUSE OF LETTERS                                                                                                                                                                                                                    | 4215                                                                                                                                                                                                                                                                                                                                                                                                                                                                                                                                                                                                                                                                                                                                                                                                                                                                                                                                                                                                                                                                                                                                                                                                                                                                                                                                                                                                                                                                                                                                                                                                                                                                                                                                                                                                                                                                               | 26000                                                       | -                                               |                     |
|                                              |                                                                                                                                                                                                                                     |                                                                                                                                                                                                                                                                                                                                                                                                                                                                                                                                                                                                                                                                                                                                                                                                                                                                                                                                                                                                                                                                                                                                                                                                                                                                                                                                                                                                                                                                                                                                                                                                                                                                                                                                                                                                                                                                                    | 36092                                                       | 167651                                          | 4                   |
|                                              | HOUSE OF SPORTS                                                                                                                                                                                                                     | 11195,1                                                                                                                                                                                                                                                                                                                                                                                                                                                                                                                                                                                                                                                                                                                                                                                                                                                                                                                                                                                                                                                                                                                                                                                                                                                                                                                                                                                                                                                                                                                                                                                                                                                                                                                                                                                                                                                                            |                                                             |                                                 |                     |
|                                              |                                                                                                                                                                                                                                     | <u> </u>                                                                                                                                                                                                                                                                                                                                                                                                                                                                                                                                                                                                                                                                                                                                                                                                                                                                                                                                                                                                                                                                                                                                                                                                                                                                                                                                                                                                                                                                                                                                                                                                                                                                                                                                                                                                                                                                           | 8765,5                                                      | 41697                                           |                     |
|                                              | HOUSE OF SPORTS                                                                                                                                                                                                                     |                                                                                                                                                                                                                                                                                                                                                                                                                                                                                                                                                                                                                                                                                                                                                                                                                                                                                                                                                                                                                                                                                                                                                                                                                                                                                                                                                                                                                                                                                                                                                                                                                                                                                                                                                                                                                                                                                    |                                                             | 41697<br>81121                                  |                     |
|                                              | HOUSE OF SPORTS<br>HOUSE OF TECHNOLOGY                                                                                                                                                                                              | 5859,3                                                                                                                                                                                                                                                                                                                                                                                                                                                                                                                                                                                                                                                                                                                                                                                                                                                                                                                                                                                                                                                                                                                                                                                                                                                                                                                                                                                                                                                                                                                                                                                                                                                                                                                                                                                                                                                                             | 8765,5                                                      |                                                 |                     |
|                                              | HOUSE OF SPORTS<br>HOUSE OF TECHNOLOGY<br>HOUSE OF HEALTH                                                                                                                                                                           | 5859,3<br>3250,9                                                                                                                                                                                                                                                                                                                                                                                                                                                                                                                                                                                                                                                                                                                                                                                                                                                                                                                                                                                                                                                                                                                                                                                                                                                                                                                                                                                                                                                                                                                                                                                                                                                                                                                                                                                                                                                                   | 8765,5<br>18708,4                                           | 81121                                           |                     |
|                                              | HOUSE OF SPORTS<br>HOUSE OF TECHNOLOGY<br>HOUSE OF HEALTH<br>HOUSE OF RESEARCH AND BUSINESS                                                                                                                                         | 5859,3<br>3250,9<br>1218                                                                                                                                                                                                                                                                                                                                                                                                                                                                                                                                                                                                                                                                                                                                                                                                                                                                                                                                                                                                                                                                                                                                                                                                                                                                                                                                                                                                                                                                                                                                                                                                                                                                                                                                                                                                                                                           | 8765,5<br>18708,4<br>5843,5                                 | 81121<br>27489                                  |                     |
|                                              | HOUSE OF SPORTS<br>HOUSE OF TECHNOLOGY<br>HOUSE OF HEALTH<br>HOUSE OF RESEARCH AND BUSINESS<br>HOUSE OF STUDENTS AND GUESTS 1                                                                                                       | 5859,3     3250,9     1218     551                                                                                                                                                                                                                                                                                                                                                                                                                                                                                                                                                                                                                                                                                                                                                                                                                                                                                                                                                                                                                                                                                                                                                                                                                                                                                                                                                                                                                                                                                                                                                                                                                                                                                                                                                                                                                                                 | 8765,5<br>18708,4<br>5843,5<br>3306                         | 81121<br>27489<br>10640                         | (                   |
|                                              | HOUSE OF SPORTS<br>HOUSE OF TECHNOLOGY<br>HOUSE OF HEALTH<br>HOUSE OF RESEARCH AND BUSINESS<br>HOUSE OF STUDENTS AND GUESTS 1<br>HOUSE OF STUDENTS AND GUESTS 2                                                                     | 5859,3<br>3250,9<br>1218<br>551<br>551                                                                                                                                                                                                                                                                                                                                                                                                                                                                                                                                                                                                                                                                                                                                                                                                                                                                                                                                                                                                                                                                                                                                                                                                                                                                                                                                                                                                                                                                                                                                                                                                                                                                                                                                                                                                                                             | 8765,5<br>18708,4<br>5843,5<br>3306<br>2204                 | 81121<br>27489<br>10640<br>7448                 |                     |
|                                              | HOUSE OF SPORTS<br>HOUSE OF TECHNOLOGY<br>HOUSE OF HEALTH<br>HOUSE OF RESEARCH AND BUSINESS<br>HOUSE OF STUDENTS AND GUESTS 1<br>HOUSE OF STUDENTS AND GUESTS 2<br>HOUSE OF STUDENTS AND GUESTS 3                                   | 5859,3     3250,9     1218     551     551     551     551                                                                                                                                                                                                                                                                                                                                                                                                                                                                                                                                                                                                                                                                                                                                                                                                                                                                                                                                                                                                                                                                                                                                                                                                                                                                                                                                                                                                                                                                                                                                                                                                                                                                                                                                                                                                                         | 8765,5<br>18708,4<br>5843,5<br>3306<br>2204<br>2755         | 81121<br>27489<br>10640<br>7448<br>9044         |                     |
|                                              | HOUSE OF SPORTS<br>HOUSE OF TECHNOLOGY<br>HOUSE OF HEALTH<br>HOUSE OF RESEARCH AND BUSINESS<br>HOUSE OF STUDENTS AND GUESTS 1<br>HOUSE OF STUDENTS AND GUESTS 2<br>HOUSE OF STUDENTS AND GUESTS 3<br>HOUSE OF STUDENTS AND GUESTS 4 | 5859,3   3250,9   1218   551   551   551   551   551   551                                                                                                                                                                                                                                                                                                                                                                                                                                                                                                                                                                                                                                                                                                                                                                                                                                                                                                                                                                                                                                                                                                                                                                                                                                                                                                                                                                                                                                                                                                                                                                                                                                                                                                                                                                                                                         | 8765,5<br>18708,4<br>5843,5<br>3306<br>2204<br>2755<br>2755 | 81121<br>27489<br>10640<br>7448<br>9044<br>9044 |                     |