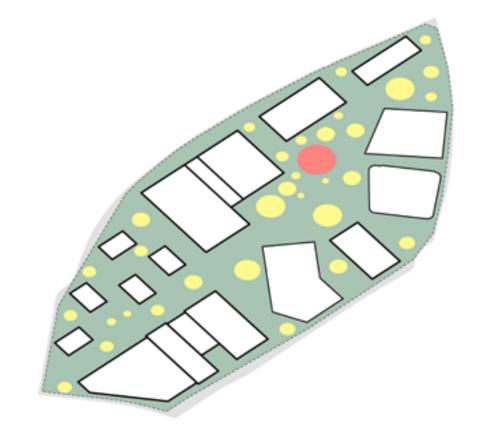

# URBAN STRUCTURE

The Campus site continues the surrounding green park structure. The site connects to the main nodes with pedestrian paths. Pedestrian paths create the main structure of the Campus territory creating simple backbone of the territory.necessary because of well-developed mobility of the entire territory it can be transformed to office/administrative/ etc. building as the height of the ceiling is planned suitable for

#### LANDSCAPE ACTIVITIES

Various landscape activities are located around the path structure creating diverse and playful experience. The site character together with various activities changes from green and natural on the Southern side to more academic and urban on the Northern side. Simple and unifying design for all elements makes the Campus site distinctive and easily recognizable.

## LANDSCAPE FUNCITIONAL DESIGN

The heart of the Campus is the Academic Plaza that is easily connected to the whole territory as it is located in the very heart of it. The whole structure of the site is designed to be functionally comfortable, excessively green and low maintenance. The territory level is even with the street level to create no barriers between street and the Campus site. This will make territory more connected to the Torņakalns surroundings and make it accessible.