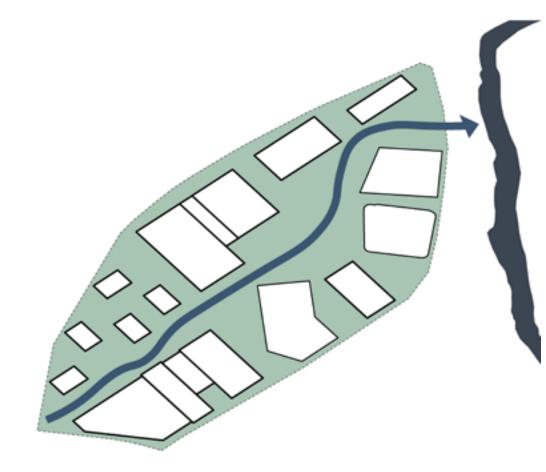

## BLUE STRUCTURES

The existing blue structure of the surrounding area provides great opportunities for recreation, climate regulation and functionality. Currently the Campus territory is not connected to the surrounding water structure. This has created several problems in the territory – high groundwater levels that has created waterlogged area on the Southern side of the territory.

A new water stream is proposed to connect the site to the Kileveina ditch. The water stream changes from natural water bed in the Southern side of the Campus to a canal on the Northern side reflecting on the

## WATER STRUCTURE

The existing blue structure of the surrounding area provides great opportunities for recreation, climate regulation and functionality. Currently the Campus territory is not connected to the surrounding water structure. This has created several problems in the territory – high groundwater levels that has created waterlogged area on the Southern side of the territory.

transformation.

A new water stream is proposed to connect the site to the Kīleveina ditch. The water stream changes from natural water bed in the Southern side of the Campus to a canal on the Northern side reflecting on the surrounding area. The water stream serves as sustainable rainwater collector from all territory and roofs.