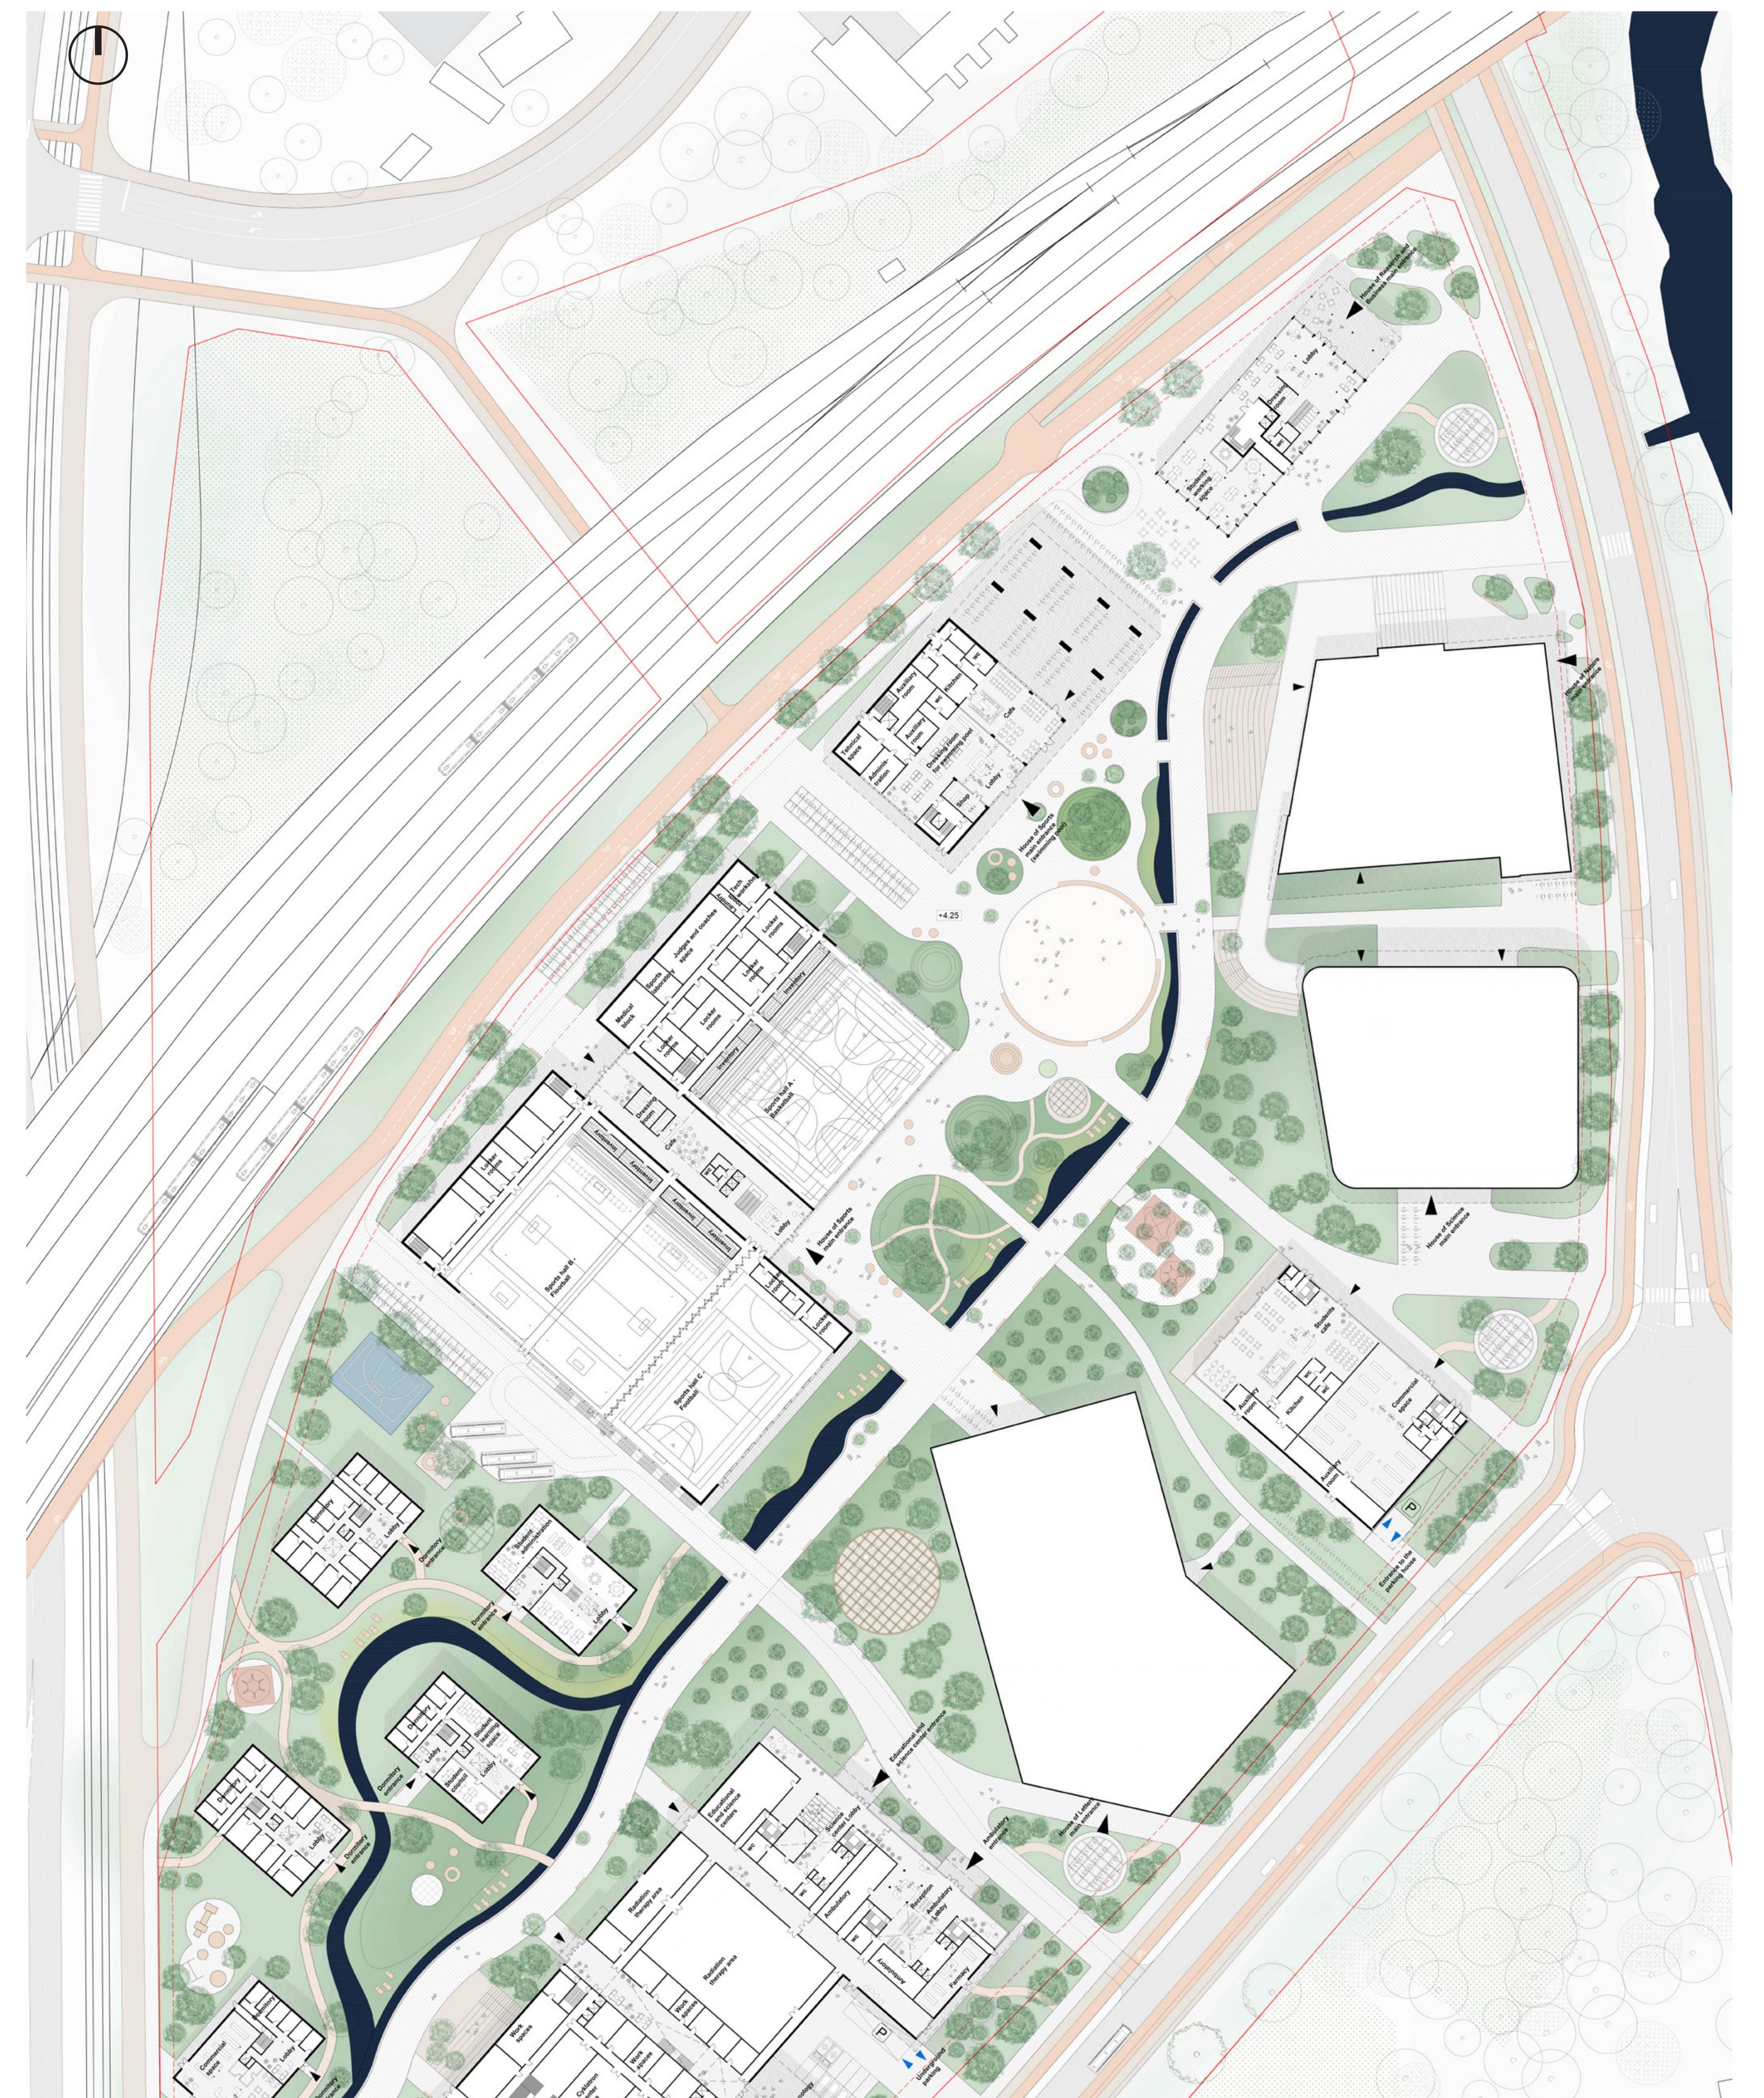

STAGE - 1 (HOUSE OF SPORTS)

STAGE - 2 (HOUSES OF STUDENTS AND GUESTS + PARKING) STAGE - 3 (HOUSE OF HEALTH, HOUSE OF TECHNOLOGY)

STAGE - 4 (HOUSE OF RESEARCH AND BUSINESS)

ZINĪBU SALAS

|                                              |                                                                                                                                                                                                                                     | PLOT                                                                                                                                                                                                                                                                                                                                                                                                                                                                                                                                                                                                                                                                                                                                                                                                                                                                                                                                                                                                                                                                                                                                                                                                                                                                                                                                                                                                                                                                                                                                                                                                                                                                                                                                                                                                                                                                               |                                                             | HNICAL PARAMETERS                               | 89334m²             |
|----------------------------------------------|-------------------------------------------------------------------------------------------------------------------------------------------------------------------------------------------------------------------------------------|------------------------------------------------------------------------------------------------------------------------------------------------------------------------------------------------------------------------------------------------------------------------------------------------------------------------------------------------------------------------------------------------------------------------------------------------------------------------------------------------------------------------------------------------------------------------------------------------------------------------------------------------------------------------------------------------------------------------------------------------------------------------------------------------------------------------------------------------------------------------------------------------------------------------------------------------------------------------------------------------------------------------------------------------------------------------------------------------------------------------------------------------------------------------------------------------------------------------------------------------------------------------------------------------------------------------------------------------------------------------------------------------------------------------------------------------------------------------------------------------------------------------------------------------------------------------------------------------------------------------------------------------------------------------------------------------------------------------------------------------------------------------------------------------------------------------------------------------------------------------------------|-------------------------------------------------------------|-------------------------------------------------|---------------------|
|                                              |                                                                                                                                                                                                                                     | GREE                                                                                                                                                                                                                                                                                                                                                                                                                                                                                                                                                                                                                                                                                                                                                                                                                                                                                                                                                                                                                                                                                                                                                                                                                                                                                                                                                                                                                                                                                                                                                                                                                                                                                                                                                                                                                                                                               | IN AREA                                                     |                                                 | 29185m <sup>2</sup> |
|                                              |                                                                                                                                                                                                                                     | Contraction of the second of the | DS/PAVEMENTS/WAL                                            |                                                 | 26856m <sup>2</sup> |
|                                              |                                                                                                                                                                                                                                     | · · · · · · · · · · · · · · · · · · ·                                                                                                                                                                                                                                                                                                                                                                                                                                                                                                                                                                                                                                                                                                                                                                                                                                                                                                                                                                                                                                                                                                                                                                                                                                                                                                                                                                                                                                                                                                                                                                                                                                                                                                                                                                                                                                              | NUMBER OF CAR PAR                                           |                                                 | 468                 |
|                                              |                                                                                                                                                                                                                                     |                                                                                                                                                                                                                                                                                                                                                                                                                                                                                                                                                                                                                                                                                                                                                                                                                                                                                                                                                                                                                                                                                                                                                                                                                                                                                                                                                                                                                                                                                                                                                                                                                                                                                                                                                                                                                                                                                    | NUMBER OF BICYCLE                                           |                                                 | 3734                |
|                                              |                                                                                                                                                                                                                                     |                                                                                                                                                                                                                                                                                                                                                                                                                                                                                                                                                                                                                                                                                                                                                                                                                                                                                                                                                                                                                                                                                                                                                                                                                                                                                                                                                                                                                                                                                                                                                                                                                                                                                                                                                                                                                                                                                    | L FOOTPRINT OF NEV                                          |                                                 | 26154,3m            |
|                                              |                                                                                                                                                                                                                                     |                                                                                                                                                                                                                                                                                                                                                                                                                                                                                                                                                                                                                                                                                                                                                                                                                                                                                                                                                                                                                                                                                                                                                                                                                                                                                                                                                                                                                                                                                                                                                                                                                                                                                                                                                                                                                                                                                    | L FOOTPRINT OF ALL                                          |                                                 | 35970,5m            |
|                                              |                                                                                                                                                                                                                                     |                                                                                                                                                                                                                                                                                                                                                                                                                                                                                                                                                                                                                                                                                                                                                                                                                                                                                                                                                                                                                                                                                                                                                                                                                                                                                                                                                                                                                                                                                                                                                                                                                                                                                                                                                                                                                                                                                    | AL AREA OF NEW BUIL                                         |                                                 | 96241,4m            |
| AS AS AN |                                                                                                                                                                                                                                     |                                                                                                                                                                                                                                                                                                                                                                                                                                                                                                                                                                                                                                                                                                                                                                                                                                                                                                                                                                                                                                                                                                                                                                                                                                                                                                                                                                                                                                                                                                                                                                                                                                                                                                                                                                                                                                                                                    | AL AREA OF ALL BUILD                                        |                                                 | 160800,7            |
|                                              |                                                                                                                                                                                                                                     |                                                                                                                                                                                                                                                                                                                                                                                                                                                                                                                                                                                                                                                                                                                                                                                                                                                                                                                                                                                                                                                                                                                                                                                                                                                                                                                                                                                                                                                                                                                                                                                                                                                                                                                                                                                                                                                                                    | AL VOLUME OF NEW B                                          | BUILDINGS                                       | 412267n             |
|                                              |                                                                                                                                                                                                                                     | INTE                                                                                                                                                                                                                                                                                                                                                                                                                                                                                                                                                                                                                                                                                                                                                                                                                                                                                                                                                                                                                                                                                                                                                                                                                                                                                                                                                                                                                                                                                                                                                                                                                                                                                                                                                                                                                                                                               | INSITY                                                      |                                                 | 180%                |
|                                              | BUILDING                                                                                                                                                                                                                            | FOOTPRINT (m <sup>2</sup> )                                                                                                                                                                                                                                                                                                                                                                                                                                                                                                                                                                                                                                                                                                                                                                                                                                                                                                                                                                                                                                                                                                                                                                                                                                                                                                                                                                                                                                                                                                                                                                                                                                                                                                                                                                                                                                                        | TOTAL AREA* (m <sup>2</sup> )                               | BUILDING VOLUME (m <sup>3</sup> )               | ) ST(               |
|                                              | HOUSE OF NATURE                                                                                                                                                                                                                     | 2909,1                                                                                                                                                                                                                                                                                                                                                                                                                                                                                                                                                                                                                                                                                                                                                                                                                                                                                                                                                                                                                                                                                                                                                                                                                                                                                                                                                                                                                                                                                                                                                                                                                                                                                                                                                                                                                                                                             | 18540,4                                                     | -                                               | , 010               |
|                                              | HOUSE OF SCIENCE                                                                                                                                                                                                                    | 2692,1                                                                                                                                                                                                                                                                                                                                                                                                                                                                                                                                                                                                                                                                                                                                                                                                                                                                                                                                                                                                                                                                                                                                                                                                                                                                                                                                                                                                                                                                                                                                                                                                                                                                                                                                                                                                                                                                             | 20018,9                                                     | -                                               |                     |
|                                              | HOUSE OF LETTERS                                                                                                                                                                                                                    | 4215                                                                                                                                                                                                                                                                                                                                                                                                                                                                                                                                                                                                                                                                                                                                                                                                                                                                                                                                                                                                                                                                                                                                                                                                                                                                                                                                                                                                                                                                                                                                                                                                                                                                                                                                                                                                                                                                               | 26000                                                       | -                                               |                     |
|                                              |                                                                                                                                                                                                                                     |                                                                                                                                                                                                                                                                                                                                                                                                                                                                                                                                                                                                                                                                                                                                                                                                                                                                                                                                                                                                                                                                                                                                                                                                                                                                                                                                                                                                                                                                                                                                                                                                                                                                                                                                                                                                                                                                                    | 36092                                                       | 167651                                          | 4                   |
|                                              | HOUSE OF SPORTS                                                                                                                                                                                                                     | 11195,1                                                                                                                                                                                                                                                                                                                                                                                                                                                                                                                                                                                                                                                                                                                                                                                                                                                                                                                                                                                                                                                                                                                                                                                                                                                                                                                                                                                                                                                                                                                                                                                                                                                                                                                                                                                                                                                                            |                                                             |                                                 |                     |
|                                              |                                                                                                                                                                                                                                     | <u> </u>                                                                                                                                                                                                                                                                                                                                                                                                                                                                                                                                                                                                                                                                                                                                                                                                                                                                                                                                                                                                                                                                                                                                                                                                                                                                                                                                                                                                                                                                                                                                                                                                                                                                                                                                                                                                                                                                           | 8765,5                                                      | 41697                                           |                     |
|                                              | HOUSE OF SPORTS                                                                                                                                                                                                                     |                                                                                                                                                                                                                                                                                                                                                                                                                                                                                                                                                                                                                                                                                                                                                                                                                                                                                                                                                                                                                                                                                                                                                                                                                                                                                                                                                                                                                                                                                                                                                                                                                                                                                                                                                                                                                                                                                    |                                                             | 41697<br>81121                                  |                     |
|                                              | HOUSE OF SPORTS<br>HOUSE OF TECHNOLOGY                                                                                                                                                                                              | 5859,3                                                                                                                                                                                                                                                                                                                                                                                                                                                                                                                                                                                                                                                                                                                                                                                                                                                                                                                                                                                                                                                                                                                                                                                                                                                                                                                                                                                                                                                                                                                                                                                                                                                                                                                                                                                                                                                                             | 8765,5                                                      |                                                 |                     |
|                                              | HOUSE OF SPORTS<br>HOUSE OF TECHNOLOGY<br>HOUSE OF HEALTH                                                                                                                                                                           | 5859,3<br>3250,9                                                                                                                                                                                                                                                                                                                                                                                                                                                                                                                                                                                                                                                                                                                                                                                                                                                                                                                                                                                                                                                                                                                                                                                                                                                                                                                                                                                                                                                                                                                                                                                                                                                                                                                                                                                                                                                                   | 8765,5<br>18708,4                                           | 81121                                           |                     |
|                                              | HOUSE OF SPORTS<br>HOUSE OF TECHNOLOGY<br>HOUSE OF HEALTH<br>HOUSE OF RESEARCH AND BUSINESS                                                                                                                                         | 5859,3<br>3250,9<br>1218                                                                                                                                                                                                                                                                                                                                                                                                                                                                                                                                                                                                                                                                                                                                                                                                                                                                                                                                                                                                                                                                                                                                                                                                                                                                                                                                                                                                                                                                                                                                                                                                                                                                                                                                                                                                                                                           | 8765,5<br>18708,4<br>5843,5                                 | 81121<br>27489                                  |                     |
|                                              | HOUSE OF SPORTS<br>HOUSE OF TECHNOLOGY<br>HOUSE OF HEALTH<br>HOUSE OF RESEARCH AND BUSINESS<br>HOUSE OF STUDENTS AND GUESTS 1                                                                                                       | 5859,3     3250,9     1218     551                                                                                                                                                                                                                                                                                                                                                                                                                                                                                                                                                                                                                                                                                                                                                                                                                                                                                                                                                                                                                                                                                                                                                                                                                                                                                                                                                                                                                                                                                                                                                                                                                                                                                                                                                                                                                                                 | 8765,5<br>18708,4<br>5843,5<br>3306                         | 81121<br>27489<br>10640                         | (                   |
|                                              | HOUSE OF SPORTS<br>HOUSE OF TECHNOLOGY<br>HOUSE OF HEALTH<br>HOUSE OF RESEARCH AND BUSINESS<br>HOUSE OF STUDENTS AND GUESTS 1<br>HOUSE OF STUDENTS AND GUESTS 2                                                                     | 5859,3<br>3250,9<br>1218<br>551<br>551                                                                                                                                                                                                                                                                                                                                                                                                                                                                                                                                                                                                                                                                                                                                                                                                                                                                                                                                                                                                                                                                                                                                                                                                                                                                                                                                                                                                                                                                                                                                                                                                                                                                                                                                                                                                                                             | 8765,5<br>18708,4<br>5843,5<br>3306<br>2204                 | 81121<br>27489<br>10640<br>7448                 |                     |
|                                              | HOUSE OF SPORTS<br>HOUSE OF TECHNOLOGY<br>HOUSE OF HEALTH<br>HOUSE OF RESEARCH AND BUSINESS<br>HOUSE OF STUDENTS AND GUESTS 1<br>HOUSE OF STUDENTS AND GUESTS 2<br>HOUSE OF STUDENTS AND GUESTS 3                                   | 5859,3     3250,9     1218     551     551     551     551                                                                                                                                                                                                                                                                                                                                                                                                                                                                                                                                                                                                                                                                                                                                                                                                                                                                                                                                                                                                                                                                                                                                                                                                                                                                                                                                                                                                                                                                                                                                                                                                                                                                                                                                                                                                                         | 8765,5<br>18708,4<br>5843,5<br>3306<br>2204<br>2755         | 81121<br>27489<br>10640<br>7448<br>9044         |                     |
|                                              | HOUSE OF SPORTS<br>HOUSE OF TECHNOLOGY<br>HOUSE OF HEALTH<br>HOUSE OF RESEARCH AND BUSINESS<br>HOUSE OF STUDENTS AND GUESTS 1<br>HOUSE OF STUDENTS AND GUESTS 2<br>HOUSE OF STUDENTS AND GUESTS 3<br>HOUSE OF STUDENTS AND GUESTS 4 | 5859,3   3250,9   1218   551   551   551   551   551   551                                                                                                                                                                                                                                                                                                                                                                                                                                                                                                                                                                                                                                                                                                                                                                                                                                                                                                                                                                                                                                                                                                                                                                                                                                                                                                                                                                                                                                                                                                                                                                                                                                                                                                                                                                                                                         | 8765,5<br>18708,4<br>5843,5<br>3306<br>2204<br>2755<br>2755 | 81121<br>27489<br>10640<br>7448<br>9044<br>9044 |                     |

## LANDSCAPE FUNCITIONAL DESIGN

The heart of the Campus is the Academic Plaza that is easily connected to the whole territory as it is located in the very heart of it. The whole structure of the site is designed to be functionally comfortable, excessively green and low maintenance. The territory level is even with the street level to create no barriers between street and the Campus site. This will make territory more connected to the Torņakalns surroundings and make it accessible.

#### BUILDING HEIGHTS

Proposed building height varies, but overall the existing main corner of the House of Nature is the highest point. The buildings by the Vienības gatve and Jelgavas street are higher as they create the street front. they The buildings near the railway are lower as they are the 'courtyard buildings' of the site. Overall the building height reduces towards Southern side of the Campus creating more park-like feeling.

### ARCHITECTURAL CONCEPT

The buildings by the Vienības gatve and Jelgavas street create the street front and the urban side of the territory. Their architecture reflects on the industrial architecture of the surrounding Mūkusalas area and more technological building and façade materials are used – metal cladding, aluminium etc.

The buildings near the railway are the 'courtyard buildings'. These buildings are significantly lower and their architecture reflects on Torņakalns timber architecture – buildings are proposed in timber structure and with timber cladding to encourage local traditions. Green roofs are located on lower buildings to create diverse roofscape.

ROOFSCAPE

Building roofscape is used for various functions and integrated in overall territory. On roofs there are proposed to use green roofs for lower buildings, solar panel roofs for solar energy use during daytime as the University functions mainly during the daytime. On House of Sports the roof is used for sports activities and leisure, as well as solar panel use. The roof of House and Research and Business is with public roof terrace to encourage meeting each other in many levels.