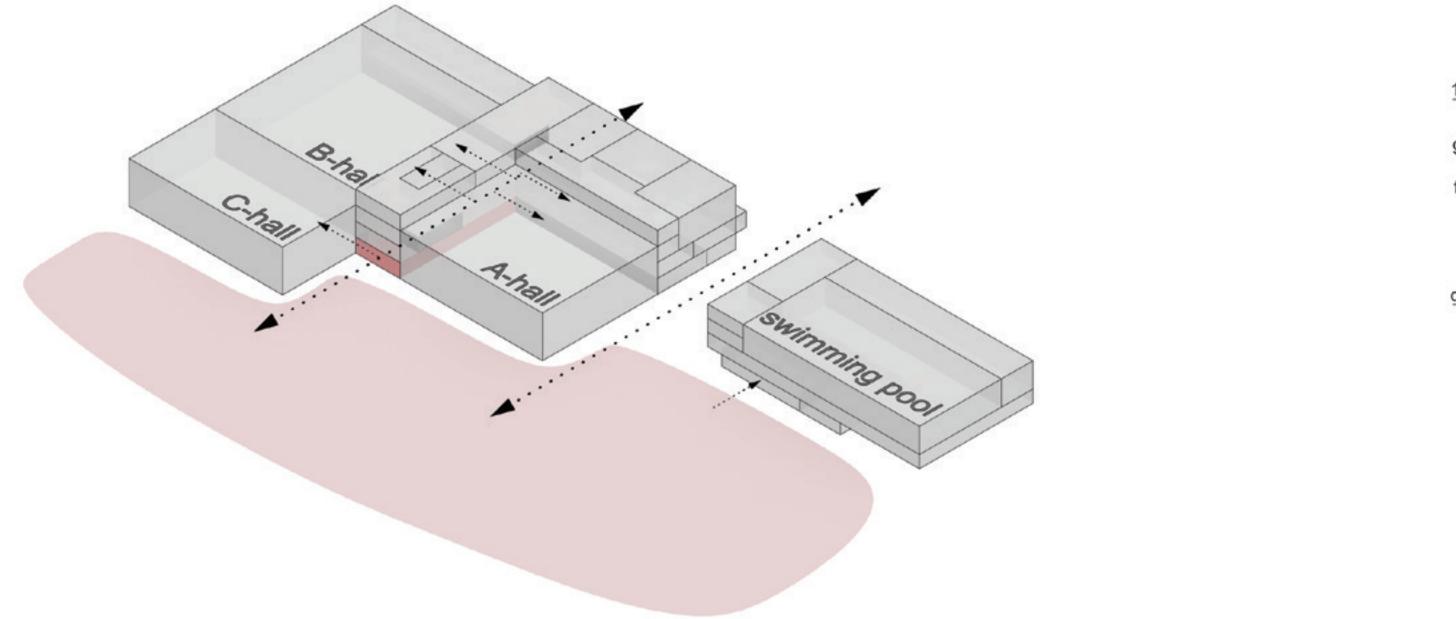

# HOUSE OF SPORTS

The Sports building is designed to be one of the connecting elements between many faculties of the Latvian University and to create a lively and active environment in the new University Campus.

House of Sports integrates sports facilities with other elements such as academic spaces, community resources, and urban design. Its architecture is designed in harmony with the surrounding campus and urban environment to create a cohesive and functional space that meets the needs of both athletes and the wider community. The House of Sports buildings accommodate various team sports, as well as gym, aerobics, athletics, dance and swimming. To open the territory to the surrounding area and the new pedestrian tunnel under the railway, the swimming pool building is designed as a separate volume as its functions are rather separate from the other sports activities.

Large sports halls are located on the first level to provide barrier-free accessibility to all team sports. B and C halls can be used together for any larger event or any science project University might have. All dressing rooms of athletes are located next to each hall. The halls are provided with stationary and extendable stands for visitors.

Central atrium connects all functions and directs flows of athletes and audience. It is created as an open, light, multi-functional space for athletes and other visitors. Entrance, café and dressing rooms of visitors is located on the first level. On upper levels offices and administration is located.