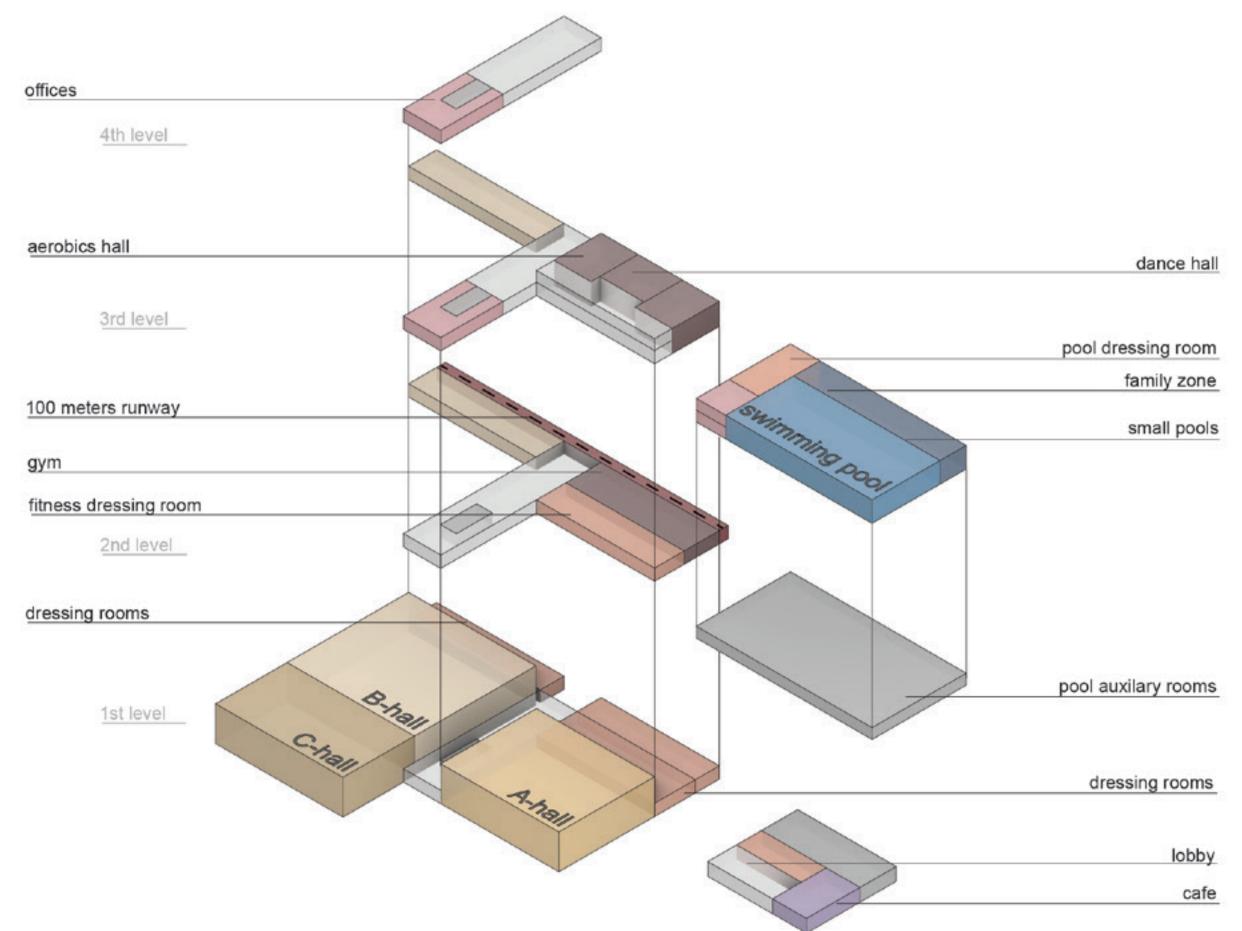

# HOUSE OF SPORTS

The Sports building is designed to be one of the connecting elements between many faculties of the Latvian University and to create a lively and active environment in the new University Campus.

House of Sports integrates sports facilities with other elements such as academic spaces, community resources, and urban design. Its architecture is designed in harmony with the surrounding campus and urban environment to create a cohesive and functional space that meets the needs of both athletes and the wider community. The House of Sports buildings accommodate various team sports, as well as gym, aerobics, athletics, dance and swimming. To open the territory to the surrounding area and the new pedestrian tunnel under the railway, the swimming pool building is designed as a separate volume as its functions are rather separate from the other sports activities.

Large sports halls are located on the first level to provide barrier-free accessibility to all team sports. B and C halls can be used together for any larger event or any science project University might have. All dressing rooms of athletes are located next to each hall. The halls are provided with stationary and extendable stands for visitors.

Central atrium connects all functions and directs flows of athletes and audience. It is created as an open, light, multi-functional space for athletes and other visitors. Entrance, café and dressing rooms of visitors is located on the first level. On upper levels offices and administration is located.

# FUNCTIONAL DIAGRAM