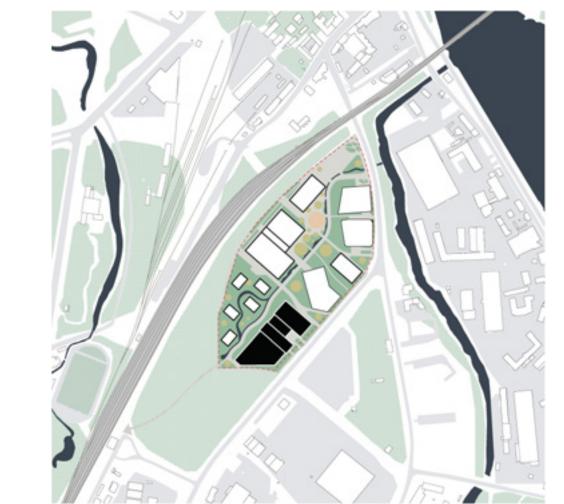

#### BUILDING HEIGHTS

Proposed building height varies, but overall the existing main corner of the House of Nature is the highest point. The buildings by the Vienības gatve and Jelgavas street are higher as they create the street front. they The buildings near the railway are lower as they are the 'courtyard buildings' of the site. Overall the building height reduces towards Southern side of the Campus creating more park-like feeling.

### ARCHITECTURAL CONCEPT

The buildings by the Vienības gatve and Jelgavas street create the street front and the urban side of the territory. Their architecture reflects on the industrial architecture of the surrounding Mūkusalas area and more technological building and façade materials are used – metal cladding, aluminium etc.

The buildings near the railway are the 'courtyard buildings'. These buildings are significantly lower and their architecture reflects on Torņakalns timber architecture – buildings are proposed in timber structure and with timber cladding to encourage local traditions. Green roofs are located on lower buildings to create diverse roofscape.