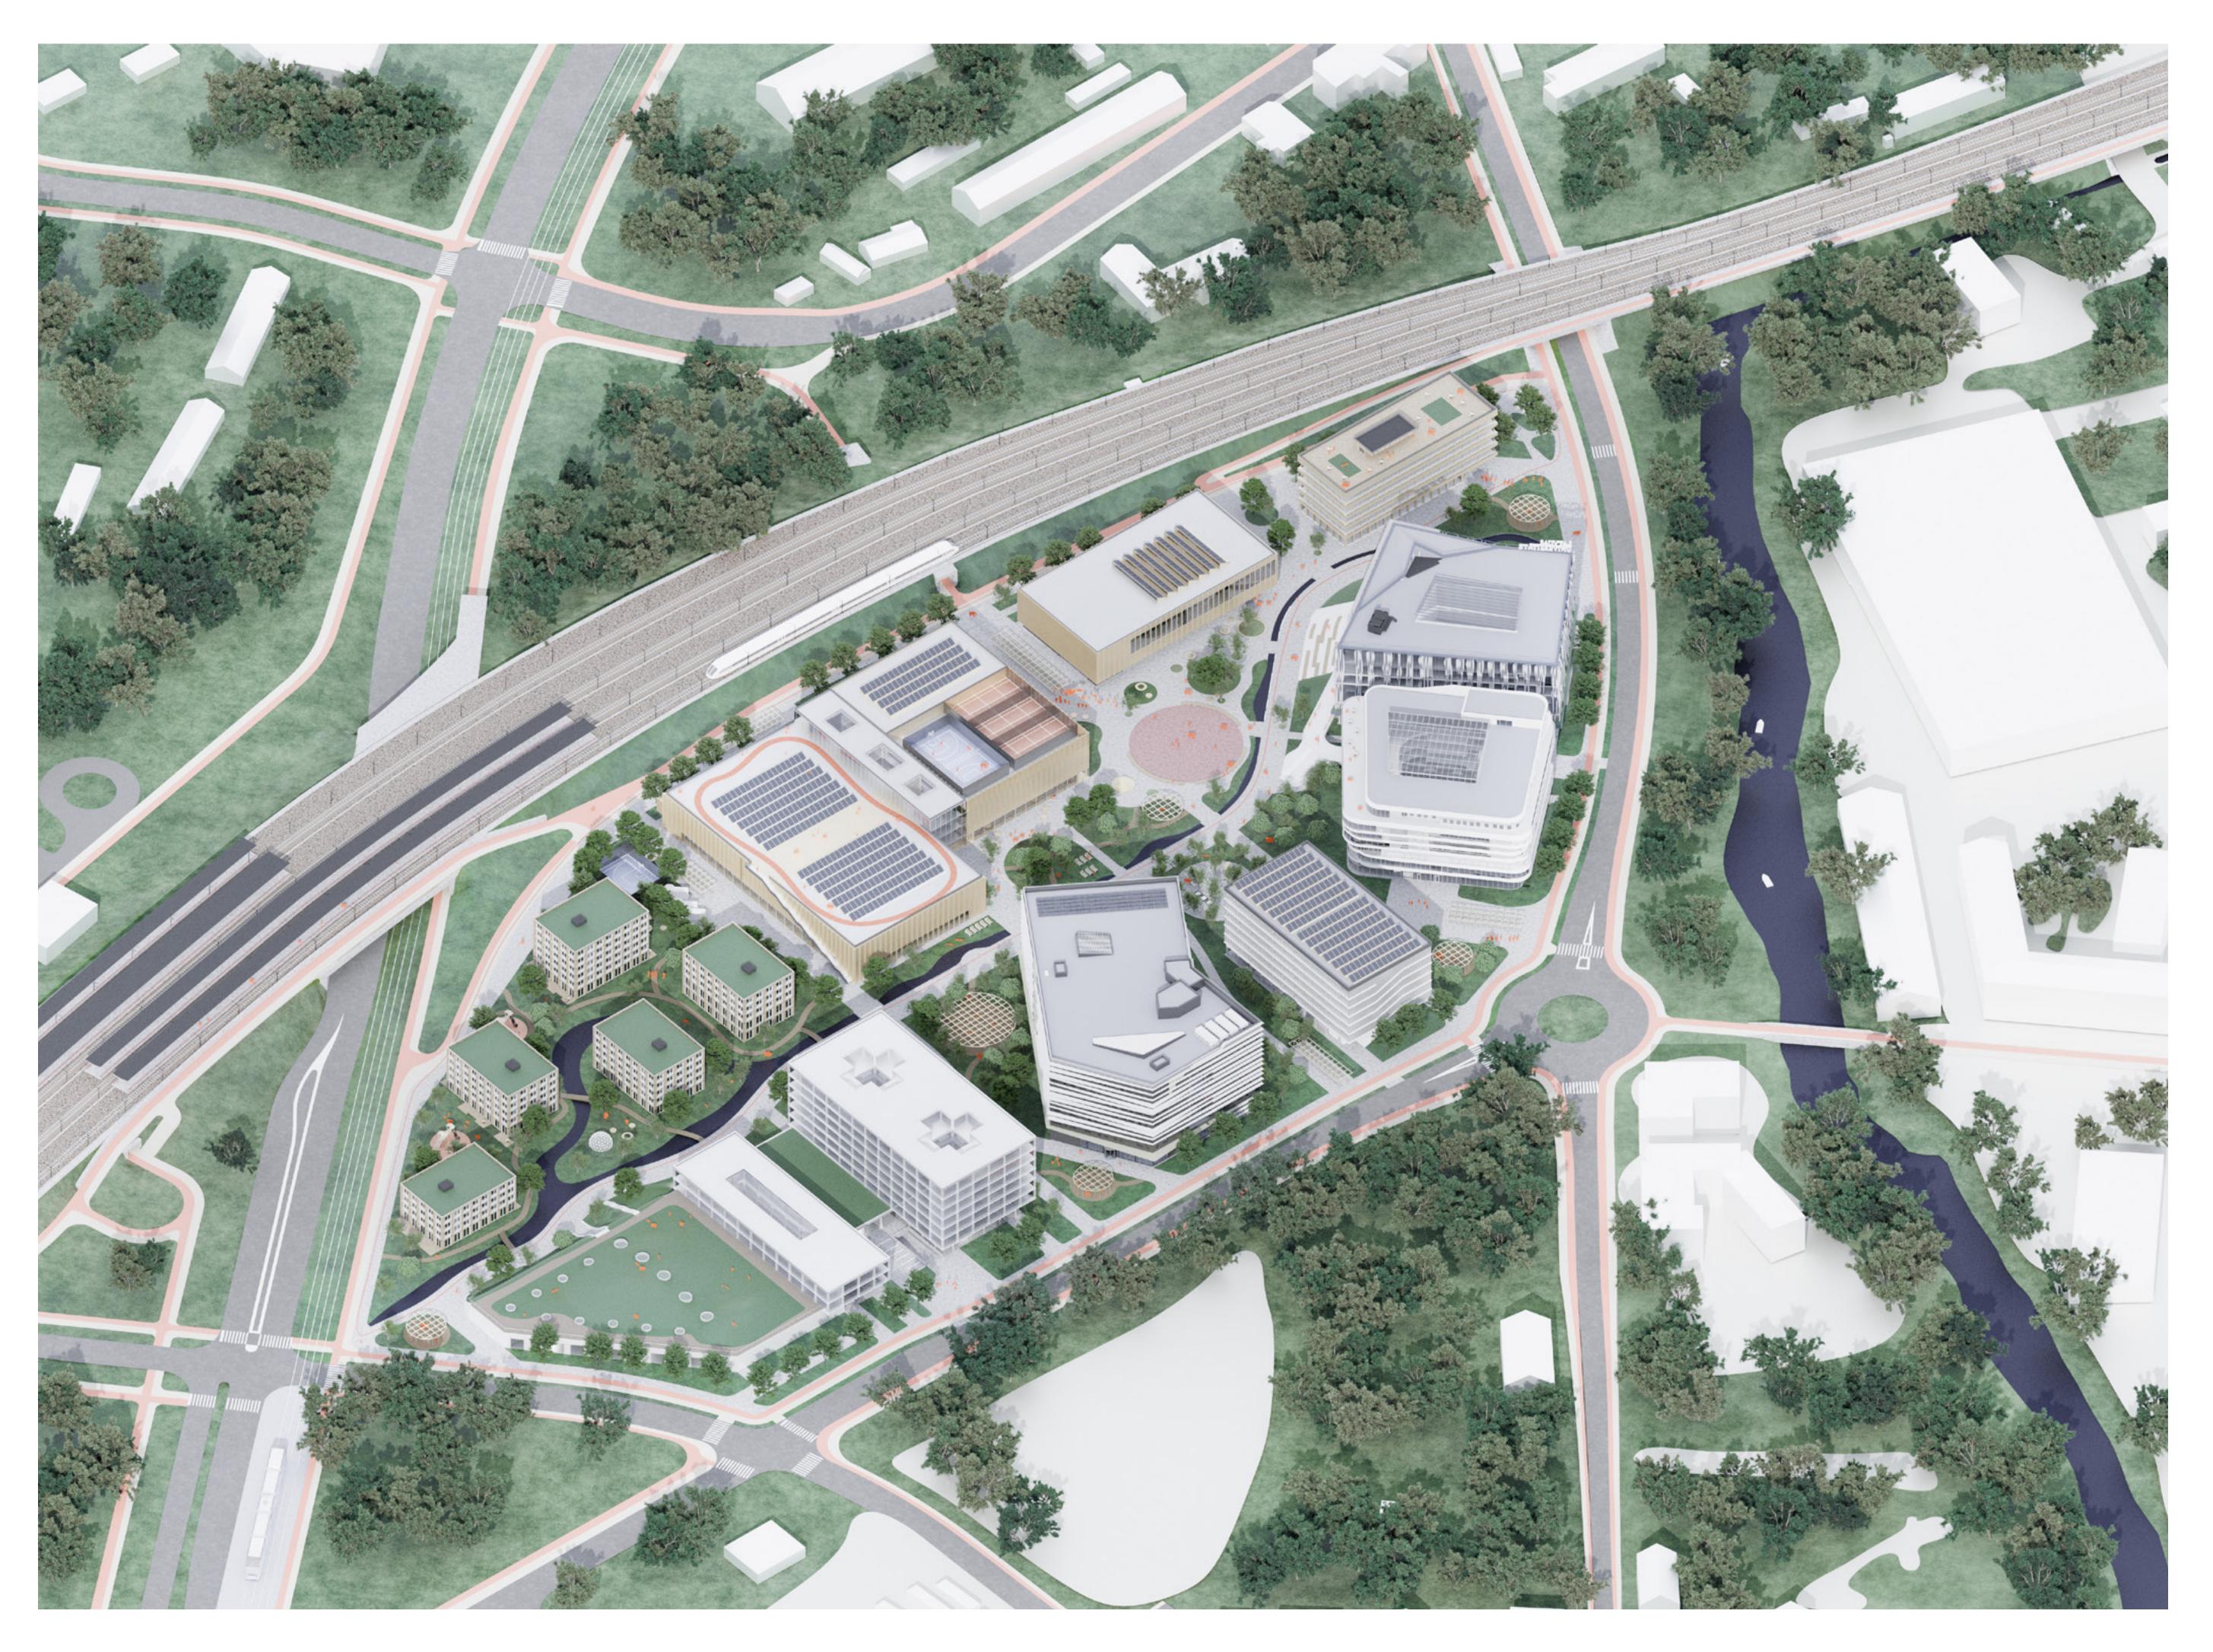

# MILE OF EDUCATION

Latvian University is one of the largest Universities in Latvia and the Campus location in Torņakalns is located on so called Mile of Education - an axis on the left bank of the River Daugava where all main Latvian Universities and National Library are located.

The Campus location is strategically very close to the Riga city center and in several years the connectivity to the surrounding areas will increase.

#### GREEN STRUCTURES

Campus site connects and expands the existing green and blue structure in Torņakalns.

The surrounding parks connects with the proposed park inside the Campus and creates a continuous green structure for recreation. The green structure allows to open un the Campus site for local inhabitants and creates inclusive environment for other non-academic activities.

The Campus territory is planned as a park zone mainly for pedestrians. All territory is planned to be bike and car free – except for delivery and emergency. This creates safe and calm environment for studies and recreation.

#### PROPOSED BUILDING ZONE

Proposed building zone creates a ring around the site to provide comfortable climate in the University Campus.

Connections are created to provide a link between the campus and the surrounding area.

#### CONNECTIONS TO THE SURROUNDINGS

Spaces between buildings opens territory to the surrounding streets and invites local community to enjoy the recreational area of the Campus. Each gap provides a

direct visual link to the park inside the Campus and makes territory more open and connected.

# URBAN STRUCTURE

The Campus site continues the surrounding green park structure. The site connects to the main nodes with pedestrian paths. Pedestrian paths create the main structure of the Campus territory creating simple backbone of the territory.necessary because of well-developed mobility of the entire territory it can be transformed to office/administrative/ etc. building as the height of the ceiling is planned suitable for

#### LANDSCAPE ACTIVITIES

Various landscape activities are located around the path structure creating diverse and playful experience. The site character together with various activities changes from green and natural on the Southern side to more academic and urban on the Northern side. Simple and unifying design for all elements makes the Campus site distinctive and easily recognizable.

## LANDSCAPE FUNCITIONAL DESIGN

The heart of the Campus is the Academic Plaza that is easily connected to the whole territory as it is located in the very heart of it. The whole structure of the site is designed to be functionally comfortable, excessively green and low maintenance. The territory level is even with the street level to create no barriers between street and the Campus site. This will make territory more connected to the Torņakalns surroundings and make it accessible.

#### BUILDING HEIGHTS

Proposed building height varies, but overall the existing main corner of the House of Nature is the highest point. The buildings by the Vienības gatve and Jelgavas street are higher as they create the street front. they The buildings near the railway are lower as they are the 'courtyard buildings' of the site. Overall the building height reduces towards Southern side of the Campus creating more park-like feeling.

### ARCHITECTURAL CONCEPT

The buildings by the Vienības gatve and Jelgavas street create the street front and the urban side of the territory. Their architecture reflects on the industrial architecture of the surrounding Mūkusalas area and more technological building and façade materials are used – metal cladding, aluminium etc.

The buildings near the railway are the 'courtyard buildings'. These buildings are significantly lower and their architecture reflects on Torņakalns timber architecture – buildings are proposed in timber structure and with timber cladding to encourage local traditions. Green roofs are located on lower buildings to create diverse roofscape.

ROOFSCAPE

Building roofscape is used for various functions and integrated in overall territory. On roofs there are proposed to use green roofs for lower buildings, solar panel roofs for solar energy use during daytime as the University functions mainly during the daytime. On House of Sports the roof is used for sports activities and leisure, as well as solar panel use. The roof of House and Research and Business is with public roof terrace to encourage meeting each other in many levels.