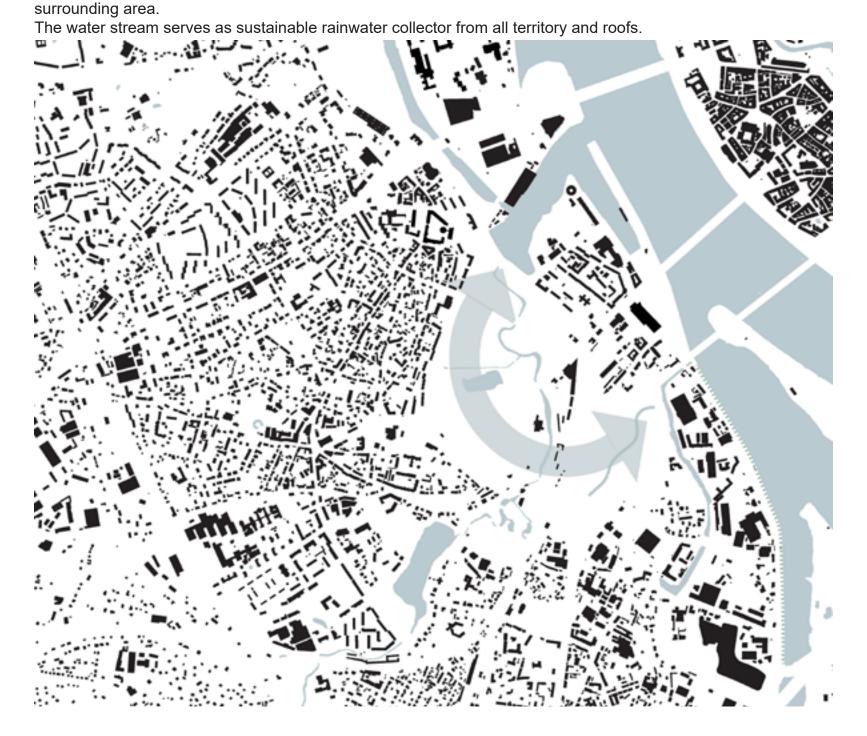

## BLUE STRUCTURES

The existing blue structure of the surrounding area provides great opportunities for recreation, climate regulation and functionality. Currently the Campus territory is not connected to the surrounding water structure. This has created several problems in the territory – high groundwater levels that has created waterlogged area on the Southern side of the territory.

A new water stream is proposed to connect the site to the Kileveina ditch. The water stream changes from natural water bed in the Southern side of the Campus to a canal on the Northern side reflecting on the

## WATER STRUCTURE

The existing blue structure of the surrounding area provides great opportunities for recreation, climate regulation and functionality. Currently the Campus territory is not connected to the surrounding water structure. This has created several problems in the territory – high groundwater levels that has created waterlogged area on the Southern side of the territory.

transformation.

A new water stream is proposed to connect the site to the Kīleveina ditch. The water stream changes from natural water bed in the Southern side of the Campus to a canal on the Northern side reflecting on the surrounding area. The water stream serves as sustainable rainwater collector from all territory and roofs.