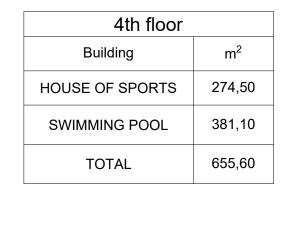

# SPORTS HALLS 4th FLOOR PLAN 1:250

| TOTAL           |          |  |
|-----------------|----------|--|
| Building        | m²       |  |
| IOUSE OF SPORTS | 11267,10 |  |
| SWIMMING POOL   | 4255,50  |  |
| TOTAL           | 15522,60 |  |