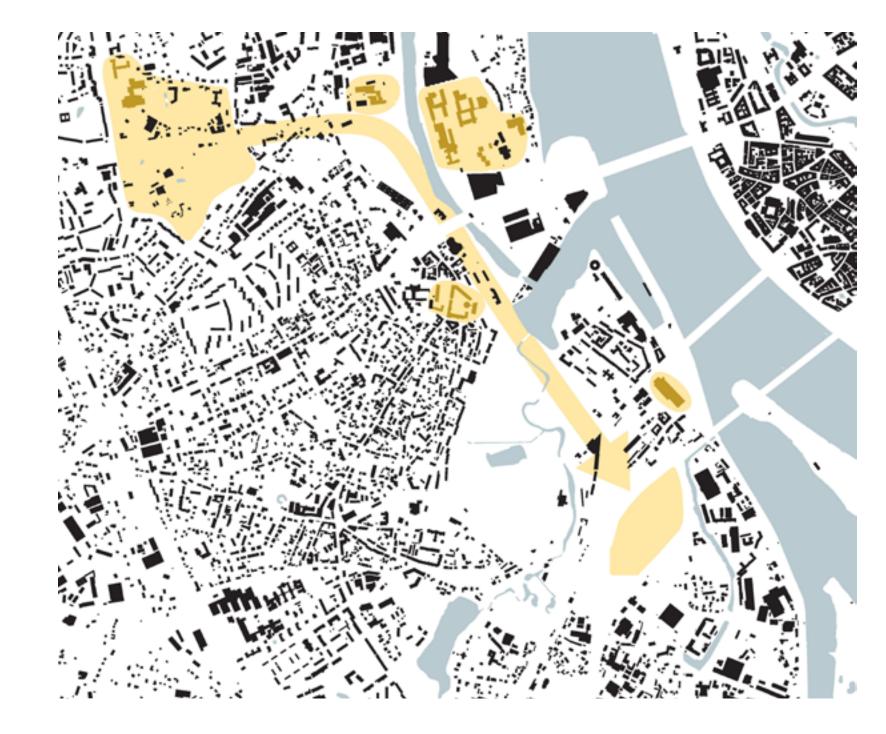

# MILE OF EDUCATION

Latvian University is one of the largest Universities in Latvia and the Campus location in Torņakalns is located on so called Mile of Education - an axis on the left bank of the River Daugava where all main Latvian Universities and National Library are located.

The Campus location is strategically very close to the Riga city center and in several years the connectivity to the surrounding areas will increase.