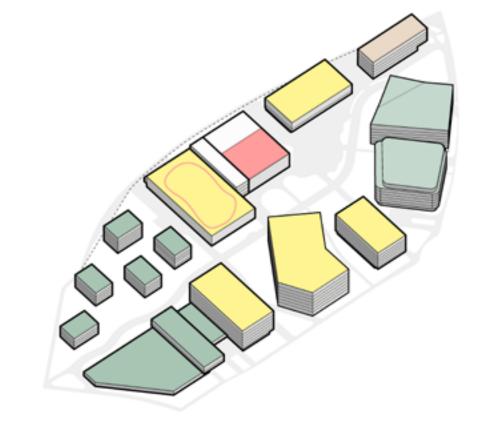

STAGE - 1 (HOUSE OF SPORTS)

STAGE - 2 (HOUSES OF STUDENTS AND GUESTS + PARKING) STAGE - 3 (HOUSE OF HEALTH, HOUSE OF TECHNOLOGY)

STAGE - 4 (HOUSE OF RESEARCH AND BUSINESS)

ZINĪBU SALAS

|                                              |                                                                                                                                                                                                                                     | PLOT                                                                                                                                                                                                                                                                                                                                                                                                                                                                                                                                                                                                                                                                                                                                                                                                                                                                                                                                                                                                                                                                                                                                                                                                                                                                                                                                                                                                                                                                                                                                                                                                                                                                                                                                                                                                                                                                               |                                                             | HNICAL PARAMETERS                               | 89334m²             |
|----------------------------------------------|-------------------------------------------------------------------------------------------------------------------------------------------------------------------------------------------------------------------------------------|------------------------------------------------------------------------------------------------------------------------------------------------------------------------------------------------------------------------------------------------------------------------------------------------------------------------------------------------------------------------------------------------------------------------------------------------------------------------------------------------------------------------------------------------------------------------------------------------------------------------------------------------------------------------------------------------------------------------------------------------------------------------------------------------------------------------------------------------------------------------------------------------------------------------------------------------------------------------------------------------------------------------------------------------------------------------------------------------------------------------------------------------------------------------------------------------------------------------------------------------------------------------------------------------------------------------------------------------------------------------------------------------------------------------------------------------------------------------------------------------------------------------------------------------------------------------------------------------------------------------------------------------------------------------------------------------------------------------------------------------------------------------------------------------------------------------------------------------------------------------------------|-------------------------------------------------------------|-------------------------------------------------|---------------------|
|                                              |                                                                                                                                                                                                                                     | GREE                                                                                                                                                                                                                                                                                                                                                                                                                                                                                                                                                                                                                                                                                                                                                                                                                                                                                                                                                                                                                                                                                                                                                                                                                                                                                                                                                                                                                                                                                                                                                                                                                                                                                                                                                                                                                                                                               | IN AREA                                                     |                                                 | 29185m <sup>2</sup> |
|                                              |                                                                                                                                                                                                                                     | Contraction of the second of the | DS/PAVEMENTS/WAL                                            |                                                 | 26856m <sup>2</sup> |
|                                              |                                                                                                                                                                                                                                     | · · · · · · · · · · · · · · · · · · ·                                                                                                                                                                                                                                                                                                                                                                                                                                                                                                                                                                                                                                                                                                                                                                                                                                                                                                                                                                                                                                                                                                                                                                                                                                                                                                                                                                                                                                                                                                                                                                                                                                                                                                                                                                                                                                              | NUMBER OF CAR PAR                                           |                                                 | 468                 |
|                                              |                                                                                                                                                                                                                                     |                                                                                                                                                                                                                                                                                                                                                                                                                                                                                                                                                                                                                                                                                                                                                                                                                                                                                                                                                                                                                                                                                                                                                                                                                                                                                                                                                                                                                                                                                                                                                                                                                                                                                                                                                                                                                                                                                    | NUMBER OF BICYCLE                                           |                                                 | 3734                |
|                                              |                                                                                                                                                                                                                                     |                                                                                                                                                                                                                                                                                                                                                                                                                                                                                                                                                                                                                                                                                                                                                                                                                                                                                                                                                                                                                                                                                                                                                                                                                                                                                                                                                                                                                                                                                                                                                                                                                                                                                                                                                                                                                                                                                    | L FOOTPRINT OF NEV                                          |                                                 | 26154,3m            |
|                                              |                                                                                                                                                                                                                                     |                                                                                                                                                                                                                                                                                                                                                                                                                                                                                                                                                                                                                                                                                                                                                                                                                                                                                                                                                                                                                                                                                                                                                                                                                                                                                                                                                                                                                                                                                                                                                                                                                                                                                                                                                                                                                                                                                    | L FOOTPRINT OF ALL                                          |                                                 | 35970,5m            |
|                                              |                                                                                                                                                                                                                                     |                                                                                                                                                                                                                                                                                                                                                                                                                                                                                                                                                                                                                                                                                                                                                                                                                                                                                                                                                                                                                                                                                                                                                                                                                                                                                                                                                                                                                                                                                                                                                                                                                                                                                                                                                                                                                                                                                    | AL AREA OF NEW BUIL                                         |                                                 | 96241,4m            |
| AS AS AN |                                                                                                                                                                                                                                     |                                                                                                                                                                                                                                                                                                                                                                                                                                                                                                                                                                                                                                                                                                                                                                                                                                                                                                                                                                                                                                                                                                                                                                                                                                                                                                                                                                                                                                                                                                                                                                                                                                                                                                                                                                                                                                                                                    | AL AREA OF ALL BUILD                                        |                                                 | 160800,7            |
|                                              |                                                                                                                                                                                                                                     |                                                                                                                                                                                                                                                                                                                                                                                                                                                                                                                                                                                                                                                                                                                                                                                                                                                                                                                                                                                                                                                                                                                                                                                                                                                                                                                                                                                                                                                                                                                                                                                                                                                                                                                                                                                                                                                                                    | AL VOLUME OF NEW B                                          | BUILDINGS                                       | 412267n             |
|                                              |                                                                                                                                                                                                                                     | INTE                                                                                                                                                                                                                                                                                                                                                                                                                                                                                                                                                                                                                                                                                                                                                                                                                                                                                                                                                                                                                                                                                                                                                                                                                                                                                                                                                                                                                                                                                                                                                                                                                                                                                                                                                                                                                                                                               | INSITY                                                      |                                                 | 180%                |
|                                              | BUILDING                                                                                                                                                                                                                            | FOOTPRINT (m <sup>2</sup> )                                                                                                                                                                                                                                                                                                                                                                                                                                                                                                                                                                                                                                                                                                                                                                                                                                                                                                                                                                                                                                                                                                                                                                                                                                                                                                                                                                                                                                                                                                                                                                                                                                                                                                                                                                                                                                                        | TOTAL AREA* (m <sup>2</sup> )                               | BUILDING VOLUME (m <sup>3</sup> )               | ) ST(               |
|                                              | HOUSE OF NATURE                                                                                                                                                                                                                     | 2909,1                                                                                                                                                                                                                                                                                                                                                                                                                                                                                                                                                                                                                                                                                                                                                                                                                                                                                                                                                                                                                                                                                                                                                                                                                                                                                                                                                                                                                                                                                                                                                                                                                                                                                                                                                                                                                                                                             | 18540,4                                                     | -                                               | , 010               |
|                                              | HOUSE OF SCIENCE                                                                                                                                                                                                                    | 2692,1                                                                                                                                                                                                                                                                                                                                                                                                                                                                                                                                                                                                                                                                                                                                                                                                                                                                                                                                                                                                                                                                                                                                                                                                                                                                                                                                                                                                                                                                                                                                                                                                                                                                                                                                                                                                                                                                             | 20018,9                                                     | -                                               |                     |
|                                              | HOUSE OF LETTERS                                                                                                                                                                                                                    | 4215                                                                                                                                                                                                                                                                                                                                                                                                                                                                                                                                                                                                                                                                                                                                                                                                                                                                                                                                                                                                                                                                                                                                                                                                                                                                                                                                                                                                                                                                                                                                                                                                                                                                                                                                                                                                                                                                               | 26000                                                       | -                                               |                     |
|                                              |                                                                                                                                                                                                                                     |                                                                                                                                                                                                                                                                                                                                                                                                                                                                                                                                                                                                                                                                                                                                                                                                                                                                                                                                                                                                                                                                                                                                                                                                                                                                                                                                                                                                                                                                                                                                                                                                                                                                                                                                                                                                                                                                                    | 36092                                                       | 167651                                          | 4                   |
|                                              | HOUSE OF SPORTS                                                                                                                                                                                                                     | 11195,1                                                                                                                                                                                                                                                                                                                                                                                                                                                                                                                                                                                                                                                                                                                                                                                                                                                                                                                                                                                                                                                                                                                                                                                                                                                                                                                                                                                                                                                                                                                                                                                                                                                                                                                                                                                                                                                                            |                                                             |                                                 |                     |
|                                              |                                                                                                                                                                                                                                     | <u> </u>                                                                                                                                                                                                                                                                                                                                                                                                                                                                                                                                                                                                                                                                                                                                                                                                                                                                                                                                                                                                                                                                                                                                                                                                                                                                                                                                                                                                                                                                                                                                                                                                                                                                                                                                                                                                                                                                           | 8765,5                                                      | 41697                                           |                     |
|                                              | HOUSE OF SPORTS                                                                                                                                                                                                                     |                                                                                                                                                                                                                                                                                                                                                                                                                                                                                                                                                                                                                                                                                                                                                                                                                                                                                                                                                                                                                                                                                                                                                                                                                                                                                                                                                                                                                                                                                                                                                                                                                                                                                                                                                                                                                                                                                    |                                                             | 41697<br>81121                                  |                     |
|                                              | HOUSE OF SPORTS<br>HOUSE OF TECHNOLOGY                                                                                                                                                                                              | 5859,3                                                                                                                                                                                                                                                                                                                                                                                                                                                                                                                                                                                                                                                                                                                                                                                                                                                                                                                                                                                                                                                                                                                                                                                                                                                                                                                                                                                                                                                                                                                                                                                                                                                                                                                                                                                                                                                                             | 8765,5                                                      |                                                 |                     |
|                                              | HOUSE OF SPORTS<br>HOUSE OF TECHNOLOGY<br>HOUSE OF HEALTH                                                                                                                                                                           | 5859,3<br>3250,9                                                                                                                                                                                                                                                                                                                                                                                                                                                                                                                                                                                                                                                                                                                                                                                                                                                                                                                                                                                                                                                                                                                                                                                                                                                                                                                                                                                                                                                                                                                                                                                                                                                                                                                                                                                                                                                                   | 8765,5<br>18708,4                                           | 81121                                           |                     |
|                                              | HOUSE OF SPORTS<br>HOUSE OF TECHNOLOGY<br>HOUSE OF HEALTH<br>HOUSE OF RESEARCH AND BUSINESS                                                                                                                                         | 5859,3<br>3250,9<br>1218                                                                                                                                                                                                                                                                                                                                                                                                                                                                                                                                                                                                                                                                                                                                                                                                                                                                                                                                                                                                                                                                                                                                                                                                                                                                                                                                                                                                                                                                                                                                                                                                                                                                                                                                                                                                                                                           | 8765,5<br>18708,4<br>5843,5                                 | 81121<br>27489                                  |                     |
|                                              | HOUSE OF SPORTS<br>HOUSE OF TECHNOLOGY<br>HOUSE OF HEALTH<br>HOUSE OF RESEARCH AND BUSINESS<br>HOUSE OF STUDENTS AND GUESTS 1                                                                                                       | 5859,3     3250,9     1218     551                                                                                                                                                                                                                                                                                                                                                                                                                                                                                                                                                                                                                                                                                                                                                                                                                                                                                                                                                                                                                                                                                                                                                                                                                                                                                                                                                                                                                                                                                                                                                                                                                                                                                                                                                                                                                                                 | 8765,5<br>18708,4<br>5843,5<br>3306                         | 81121<br>27489<br>10640                         | (                   |
|                                              | HOUSE OF SPORTS<br>HOUSE OF TECHNOLOGY<br>HOUSE OF HEALTH<br>HOUSE OF RESEARCH AND BUSINESS<br>HOUSE OF STUDENTS AND GUESTS 1<br>HOUSE OF STUDENTS AND GUESTS 2                                                                     | 5859,3<br>3250,9<br>1218<br>551<br>551                                                                                                                                                                                                                                                                                                                                                                                                                                                                                                                                                                                                                                                                                                                                                                                                                                                                                                                                                                                                                                                                                                                                                                                                                                                                                                                                                                                                                                                                                                                                                                                                                                                                                                                                                                                                                                             | 8765,5<br>18708,4<br>5843,5<br>3306<br>2204                 | 81121<br>27489<br>10640<br>7448                 |                     |
|                                              | HOUSE OF SPORTS<br>HOUSE OF TECHNOLOGY<br>HOUSE OF HEALTH<br>HOUSE OF RESEARCH AND BUSINESS<br>HOUSE OF STUDENTS AND GUESTS 1<br>HOUSE OF STUDENTS AND GUESTS 2<br>HOUSE OF STUDENTS AND GUESTS 3                                   | 5859,3     3250,9     1218     551     551     551     551                                                                                                                                                                                                                                                                                                                                                                                                                                                                                                                                                                                                                                                                                                                                                                                                                                                                                                                                                                                                                                                                                                                                                                                                                                                                                                                                                                                                                                                                                                                                                                                                                                                                                                                                                                                                                         | 8765,5<br>18708,4<br>5843,5<br>3306<br>2204<br>2755         | 81121<br>27489<br>10640<br>7448<br>9044         |                     |
|                                              | HOUSE OF SPORTS<br>HOUSE OF TECHNOLOGY<br>HOUSE OF HEALTH<br>HOUSE OF RESEARCH AND BUSINESS<br>HOUSE OF STUDENTS AND GUESTS 1<br>HOUSE OF STUDENTS AND GUESTS 2<br>HOUSE OF STUDENTS AND GUESTS 3<br>HOUSE OF STUDENTS AND GUESTS 4 | 5859,3   3250,9   1218   551   551   551   551   551   551                                                                                                                                                                                                                                                                                                                                                                                                                                                                                                                                                                                                                                                                                                                                                                                                                                                                                                                                                                                                                                                                                                                                                                                                                                                                                                                                                                                                                                                                                                                                                                                                                                                                                                                                                                                                                         | 8765,5<br>18708,4<br>5843,5<br>3306<br>2204<br>2755<br>2755 | 81121<br>27489<br>10640<br>7448<br>9044<br>9044 |                     |