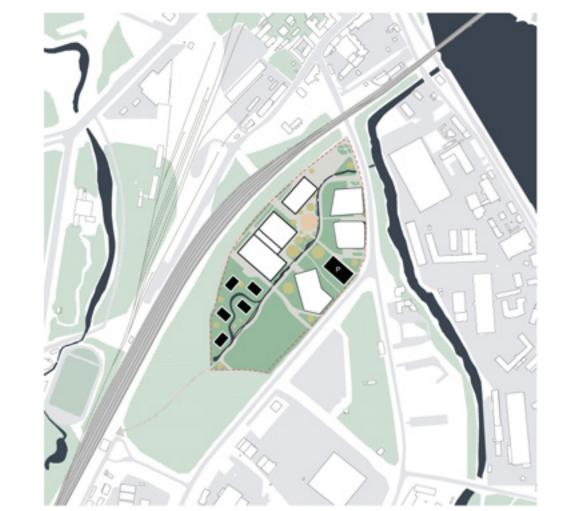

#### GREEN STRUCTURES

Campus site connects and expands the existing green and blue structure in Torņakalns.

The surrounding parks connects with the proposed park inside the Campus and creates a continuous green structure for recreation. The green structure allows to open un the Campus site for local inhabitants and creates inclusive environment for other non-academic activities.

#### LANDSCAPE ACTIVITIES

Various landscape activities are located around the path structure creating diverse and playful experience. The site character together with various activities changes from green and natural on the Southern side to more academic and urban on the Northern side. Simple and unifying design for all elements makes the Campus site distinctive and easily recognizable.

## LANDSCAPE FUNCITIONAL DESIGN

The heart of the Campus is the Academic Plaza that is easily connected to the whole territory as it is located in the very heart of it. The whole structure of the site is designed to be functionally comfortable, excessively green and low maintenance. The territory level is even with the street level to create no barriers between street and the Campus site. This will make territory more connected to the Torņakalns surroundings and make it accessible.