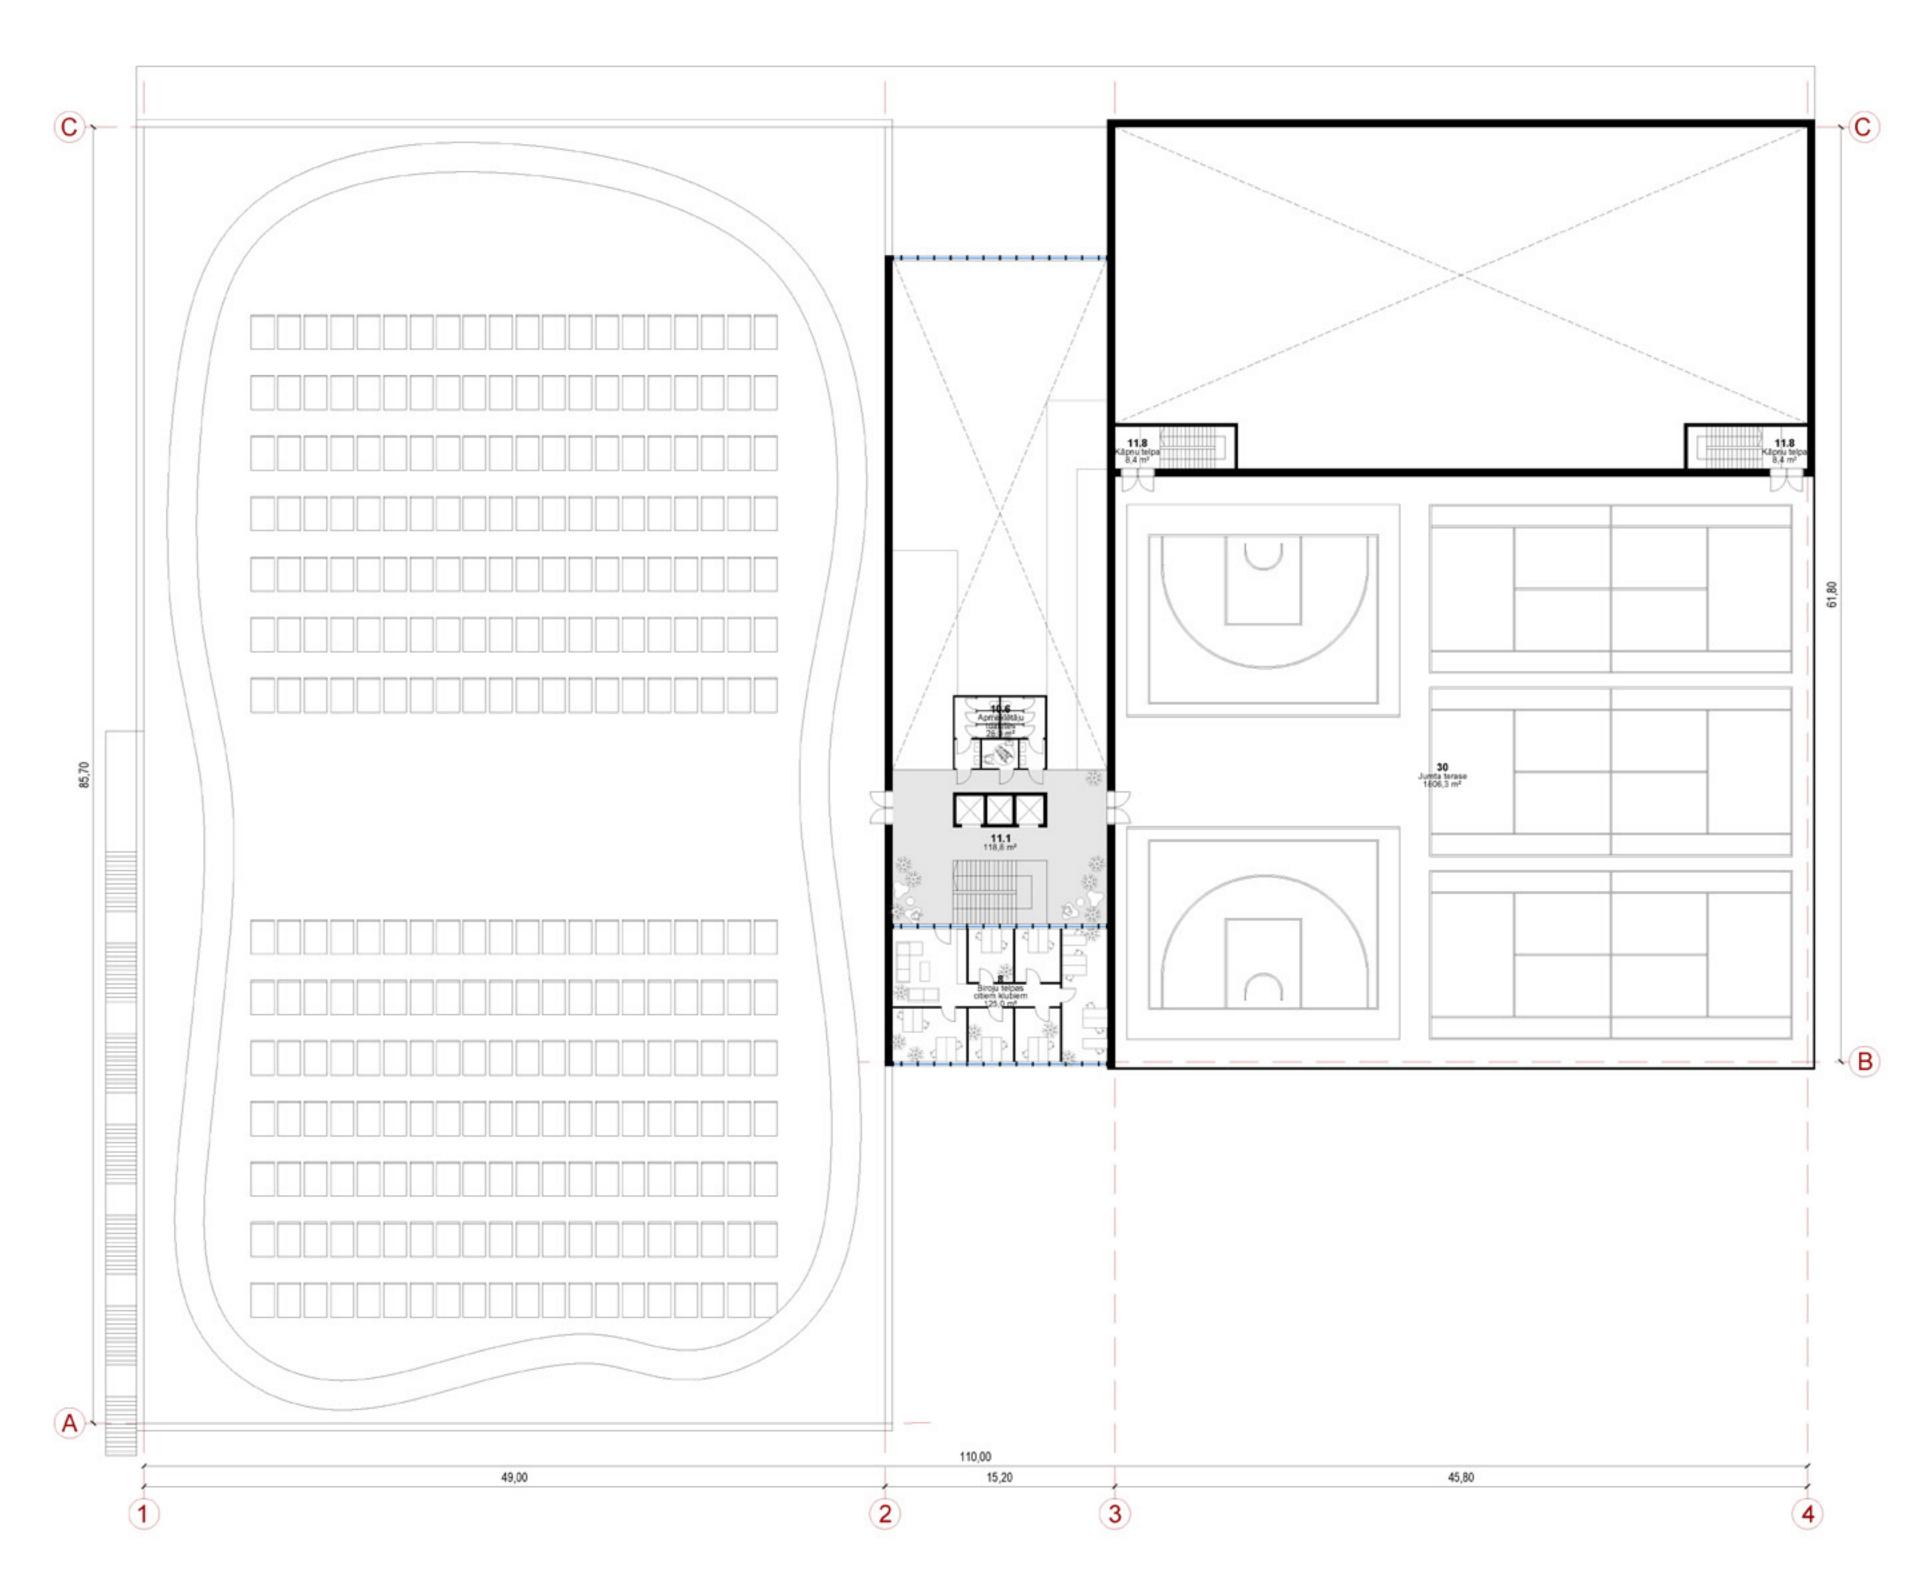

# SPORTS HALLS 1st FLOOR PLAN 1:250

SWIMMING POOL 2nd FLOOR PLAN 1:250

Large sports halls are located on the first level to provide barrier-free accessibility to all team sports. B and C halls can be used together for any larger event or any science project University might have. All dressing rooms of athletes are located next to each hall. The halls are provided with stationary and extendable stands for visitors.

# SPORTS HALLS 4th FLOOR PLAN 1:250

| TOTAL           |          |  |
|-----------------|----------|--|
| Building        | m²       |  |
| IOUSE OF SPORTS | 11267,10 |  |
| SWIMMING POOL   | 4255,50  |  |
| TOTAL           | 15522,60 |  |