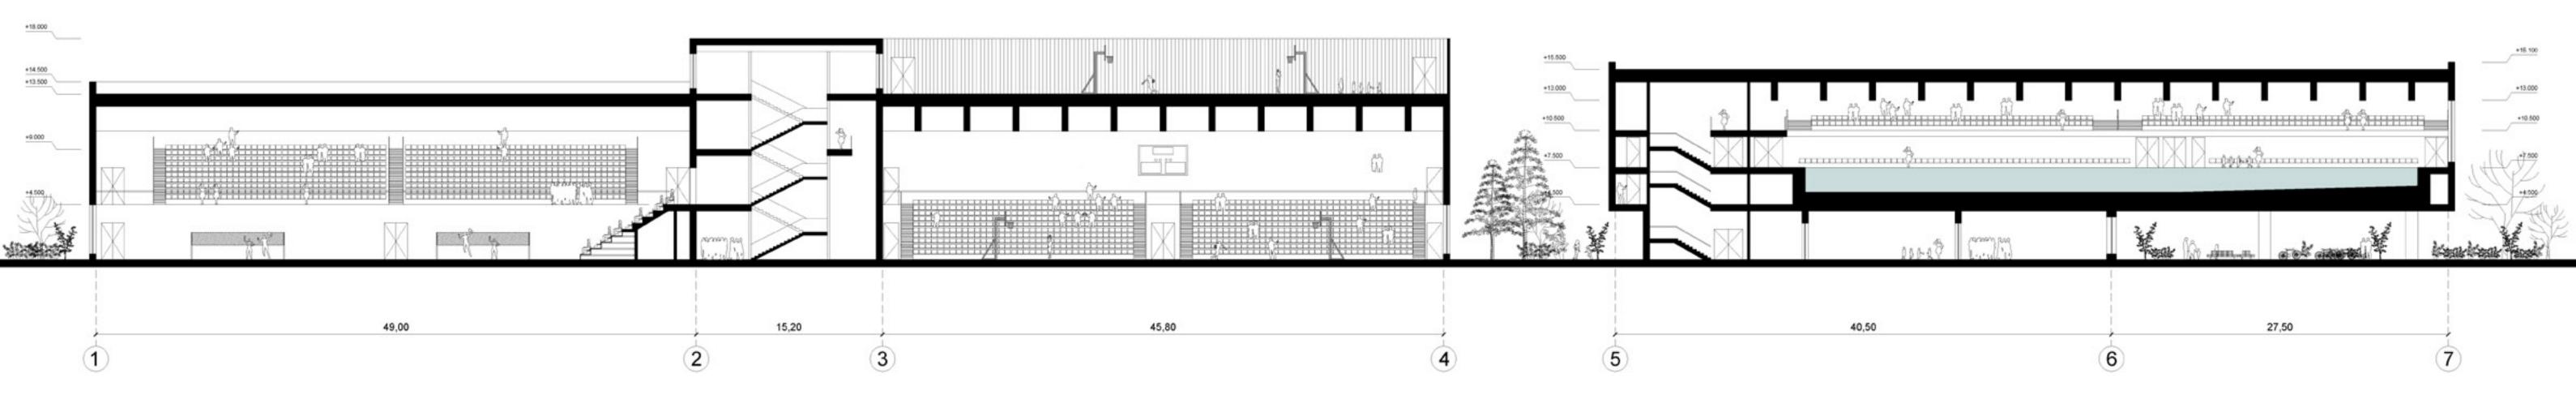

Large sports halls are located on the first level to provide barrier-free accessibility to all team sports. B and C halls can be used together for any larger event or any science project University might have. All dressing rooms of athletes are located next to each hall. The halls are provided with stationary and extendable stands for visitors.

Central atrium connects all functions and directs flows of athletes and audience. It is created as an open, light, multi-functional space for athletes and other visitors. Entrance, café and dressing rooms of visitors is located on the first level. On upper levels offices and administration is located.

# **SECTION 1:250**