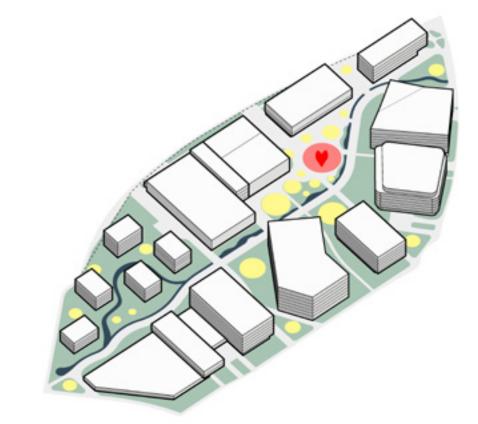

#### CONNECTIONS TO THE SURROUNDINGS

Spaces between buildings opens territory to the surrounding streets and invites local community to enjoy the recreational area of the Campus. Each gap provides a

direct visual link to the park inside the Campus and makes territory more open and connected.

## LANDSCAPE FUNCITIONAL DESIGN

The heart of the Campus is the Academic Plaza that is easily connected to the whole territory as it is located in the very heart of it. The whole structure of the site is designed to be functionally comfortable, excessively green and low maintenance. The territory level is even with the street level to create no barriers between street and the Campus site. This will make territory more connected to the Torņakalns surroundings and make it accessible.