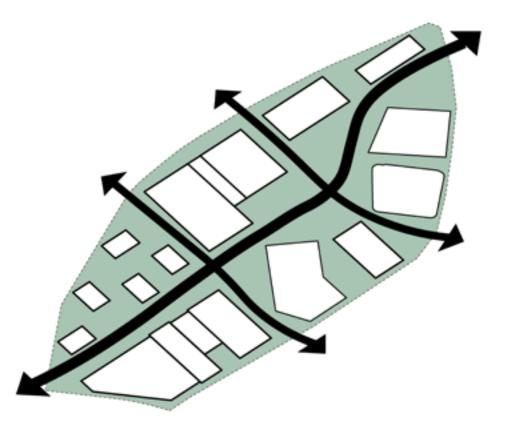

#### GREEN STRUCTURES

Campus site connects and expands the existing green and blue structure in Torņakalns.

The surrounding parks connects with the proposed park inside the Campus and creates a continuous green structure for recreation. The green structure allows to open un the Campus site for local inhabitants and creates inclusive environment for other non-academic activities.

The Campus territory is planned as a park zone mainly for pedestrians. All territory is planned to be bike and car free – except for delivery and emergency. This creates safe and calm environment for studies and recreation.

## BLUE STRUCTURES

The existing blue structure of the surrounding area provides great opportunities for recreation, climate regulation and functionality. Currently the Campus territory is not connected to the surrounding water structure. This has created several problems in the territory – high groundwater levels that has created waterlogged area on the Southern side of the territory.

A new water stream is proposed to connect the site to the Kileveina ditch. The water stream changes from natural water bed in the Southern side of the Campus to a canal on the Northern side reflecting on the