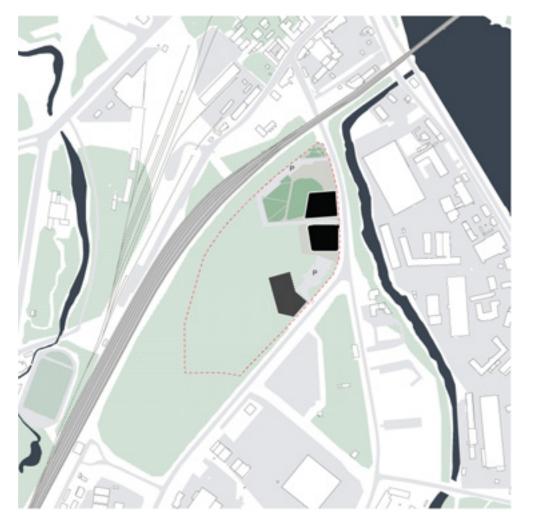

STAGE - 1 (HOUSE OF SPORTS)

STAGE - 2 (HOUSES OF STUDENTS AND GUESTS + PARKING) STAGE - 3 (HOUSE OF HEALTH, HOUSE OF TECHNOLOGY)

STAGE - 4 (HOUSE OF RESEARCH AND BUSINESS)

ZINĪBU SALAS

|                                              |                                                                                                                                                                                                                                     | PLOT                                                                                                                                                                                                                                                                                                                                                                                                                                                                                                                                                                                                                                                                                                                                                                                                                                                                                                                                                                                                                                                                                                                                                                                                                                                                                                                                                                                                                                                                                                                                                                                                                                                                                                                                                                                                                                                                               |                                                             | HNICAL PARAMETERS                               | 89334m²             |
|----------------------------------------------|-------------------------------------------------------------------------------------------------------------------------------------------------------------------------------------------------------------------------------------|------------------------------------------------------------------------------------------------------------------------------------------------------------------------------------------------------------------------------------------------------------------------------------------------------------------------------------------------------------------------------------------------------------------------------------------------------------------------------------------------------------------------------------------------------------------------------------------------------------------------------------------------------------------------------------------------------------------------------------------------------------------------------------------------------------------------------------------------------------------------------------------------------------------------------------------------------------------------------------------------------------------------------------------------------------------------------------------------------------------------------------------------------------------------------------------------------------------------------------------------------------------------------------------------------------------------------------------------------------------------------------------------------------------------------------------------------------------------------------------------------------------------------------------------------------------------------------------------------------------------------------------------------------------------------------------------------------------------------------------------------------------------------------------------------------------------------------------------------------------------------------|-------------------------------------------------------------|-------------------------------------------------|---------------------|
|                                              |                                                                                                                                                                                                                                     | GREE                                                                                                                                                                                                                                                                                                                                                                                                                                                                                                                                                                                                                                                                                                                                                                                                                                                                                                                                                                                                                                                                                                                                                                                                                                                                                                                                                                                                                                                                                                                                                                                                                                                                                                                                                                                                                                                                               | IN AREA                                                     |                                                 | 29185m <sup>2</sup> |
|                                              |                                                                                                                                                                                                                                     | Contraction of the second of the | DS/PAVEMENTS/WAL                                            |                                                 | 26856m <sup>2</sup> |
|                                              |                                                                                                                                                                                                                                     | · · · · · · · · · · · · · · · · · · ·                                                                                                                                                                                                                                                                                                                                                                                                                                                                                                                                                                                                                                                                                                                                                                                                                                                                                                                                                                                                                                                                                                                                                                                                                                                                                                                                                                                                                                                                                                                                                                                                                                                                                                                                                                                                                                              | NUMBER OF CAR PAR                                           |                                                 | 468                 |
|                                              |                                                                                                                                                                                                                                     |                                                                                                                                                                                                                                                                                                                                                                                                                                                                                                                                                                                                                                                                                                                                                                                                                                                                                                                                                                                                                                                                                                                                                                                                                                                                                                                                                                                                                                                                                                                                                                                                                                                                                                                                                                                                                                                                                    | NUMBER OF BICYCLE                                           |                                                 | 3734                |
|                                              |                                                                                                                                                                                                                                     |                                                                                                                                                                                                                                                                                                                                                                                                                                                                                                                                                                                                                                                                                                                                                                                                                                                                                                                                                                                                                                                                                                                                                                                                                                                                                                                                                                                                                                                                                                                                                                                                                                                                                                                                                                                                                                                                                    | L FOOTPRINT OF NEV                                          |                                                 | 26154,3m            |
|                                              |                                                                                                                                                                                                                                     |                                                                                                                                                                                                                                                                                                                                                                                                                                                                                                                                                                                                                                                                                                                                                                                                                                                                                                                                                                                                                                                                                                                                                                                                                                                                                                                                                                                                                                                                                                                                                                                                                                                                                                                                                                                                                                                                                    | L FOOTPRINT OF ALL                                          |                                                 | 35970,5m            |
|                                              |                                                                                                                                                                                                                                     |                                                                                                                                                                                                                                                                                                                                                                                                                                                                                                                                                                                                                                                                                                                                                                                                                                                                                                                                                                                                                                                                                                                                                                                                                                                                                                                                                                                                                                                                                                                                                                                                                                                                                                                                                                                                                                                                                    | AL AREA OF NEW BUIL                                         |                                                 | 96241,4m            |
| AS AS AN |                                                                                                                                                                                                                                     |                                                                                                                                                                                                                                                                                                                                                                                                                                                                                                                                                                                                                                                                                                                                                                                                                                                                                                                                                                                                                                                                                                                                                                                                                                                                                                                                                                                                                                                                                                                                                                                                                                                                                                                                                                                                                                                                                    | AL AREA OF ALL BUILD                                        |                                                 | 160800,7            |
|                                              |                                                                                                                                                                                                                                     |                                                                                                                                                                                                                                                                                                                                                                                                                                                                                                                                                                                                                                                                                                                                                                                                                                                                                                                                                                                                                                                                                                                                                                                                                                                                                                                                                                                                                                                                                                                                                                                                                                                                                                                                                                                                                                                                                    | AL VOLUME OF NEW B                                          | BUILDINGS                                       | 412267n             |
|                                              |                                                                                                                                                                                                                                     | INTE                                                                                                                                                                                                                                                                                                                                                                                                                                                                                                                                                                                                                                                                                                                                                                                                                                                                                                                                                                                                                                                                                                                                                                                                                                                                                                                                                                                                                                                                                                                                                                                                                                                                                                                                                                                                                                                                               | INSITY                                                      |                                                 | 180%                |
|                                              | BUILDING                                                                                                                                                                                                                            | FOOTPRINT (m <sup>2</sup> )                                                                                                                                                                                                                                                                                                                                                                                                                                                                                                                                                                                                                                                                                                                                                                                                                                                                                                                                                                                                                                                                                                                                                                                                                                                                                                                                                                                                                                                                                                                                                                                                                                                                                                                                                                                                                                                        | TOTAL AREA* (m <sup>2</sup> )                               | BUILDING VOLUME (m <sup>3</sup> )               | ) ST(               |
|                                              | HOUSE OF NATURE                                                                                                                                                                                                                     | 2909,1                                                                                                                                                                                                                                                                                                                                                                                                                                                                                                                                                                                                                                                                                                                                                                                                                                                                                                                                                                                                                                                                                                                                                                                                                                                                                                                                                                                                                                                                                                                                                                                                                                                                                                                                                                                                                                                                             | 18540,4                                                     | -                                               | , 010               |
|                                              | HOUSE OF SCIENCE                                                                                                                                                                                                                    | 2692,1                                                                                                                                                                                                                                                                                                                                                                                                                                                                                                                                                                                                                                                                                                                                                                                                                                                                                                                                                                                                                                                                                                                                                                                                                                                                                                                                                                                                                                                                                                                                                                                                                                                                                                                                                                                                                                                                             | 20018,9                                                     | -                                               |                     |
|                                              | HOUSE OF LETTERS                                                                                                                                                                                                                    | 4215                                                                                                                                                                                                                                                                                                                                                                                                                                                                                                                                                                                                                                                                                                                                                                                                                                                                                                                                                                                                                                                                                                                                                                                                                                                                                                                                                                                                                                                                                                                                                                                                                                                                                                                                                                                                                                                                               | 26000                                                       | -                                               |                     |
|                                              |                                                                                                                                                                                                                                     |                                                                                                                                                                                                                                                                                                                                                                                                                                                                                                                                                                                                                                                                                                                                                                                                                                                                                                                                                                                                                                                                                                                                                                                                                                                                                                                                                                                                                                                                                                                                                                                                                                                                                                                                                                                                                                                                                    | 36092                                                       | 167651                                          | 4                   |
|                                              | HOUSE OF SPORTS                                                                                                                                                                                                                     | 11195,1                                                                                                                                                                                                                                                                                                                                                                                                                                                                                                                                                                                                                                                                                                                                                                                                                                                                                                                                                                                                                                                                                                                                                                                                                                                                                                                                                                                                                                                                                                                                                                                                                                                                                                                                                                                                                                                                            |                                                             |                                                 |                     |
|                                              |                                                                                                                                                                                                                                     | <u> </u>                                                                                                                                                                                                                                                                                                                                                                                                                                                                                                                                                                                                                                                                                                                                                                                                                                                                                                                                                                                                                                                                                                                                                                                                                                                                                                                                                                                                                                                                                                                                                                                                                                                                                                                                                                                                                                                                           | 8765,5                                                      | 41697                                           |                     |
|                                              | HOUSE OF SPORTS                                                                                                                                                                                                                     |                                                                                                                                                                                                                                                                                                                                                                                                                                                                                                                                                                                                                                                                                                                                                                                                                                                                                                                                                                                                                                                                                                                                                                                                                                                                                                                                                                                                                                                                                                                                                                                                                                                                                                                                                                                                                                                                                    |                                                             | 41697<br>81121                                  |                     |
|                                              | HOUSE OF SPORTS<br>HOUSE OF TECHNOLOGY                                                                                                                                                                                              | 5859,3                                                                                                                                                                                                                                                                                                                                                                                                                                                                                                                                                                                                                                                                                                                                                                                                                                                                                                                                                                                                                                                                                                                                                                                                                                                                                                                                                                                                                                                                                                                                                                                                                                                                                                                                                                                                                                                                             | 8765,5                                                      |                                                 |                     |
|                                              | HOUSE OF SPORTS<br>HOUSE OF TECHNOLOGY<br>HOUSE OF HEALTH                                                                                                                                                                           | 5859,3<br>3250,9                                                                                                                                                                                                                                                                                                                                                                                                                                                                                                                                                                                                                                                                                                                                                                                                                                                                                                                                                                                                                                                                                                                                                                                                                                                                                                                                                                                                                                                                                                                                                                                                                                                                                                                                                                                                                                                                   | 8765,5<br>18708,4                                           | 81121                                           |                     |
|                                              | HOUSE OF SPORTS<br>HOUSE OF TECHNOLOGY<br>HOUSE OF HEALTH<br>HOUSE OF RESEARCH AND BUSINESS                                                                                                                                         | 5859,3<br>3250,9<br>1218                                                                                                                                                                                                                                                                                                                                                                                                                                                                                                                                                                                                                                                                                                                                                                                                                                                                                                                                                                                                                                                                                                                                                                                                                                                                                                                                                                                                                                                                                                                                                                                                                                                                                                                                                                                                                                                           | 8765,5<br>18708,4<br>5843,5                                 | 81121<br>27489                                  |                     |
|                                              | HOUSE OF SPORTS<br>HOUSE OF TECHNOLOGY<br>HOUSE OF HEALTH<br>HOUSE OF RESEARCH AND BUSINESS<br>HOUSE OF STUDENTS AND GUESTS 1                                                                                                       | 5859,3     3250,9     1218     551                                                                                                                                                                                                                                                                                                                                                                                                                                                                                                                                                                                                                                                                                                                                                                                                                                                                                                                                                                                                                                                                                                                                                                                                                                                                                                                                                                                                                                                                                                                                                                                                                                                                                                                                                                                                                                                 | 8765,5<br>18708,4<br>5843,5<br>3306                         | 81121<br>27489<br>10640                         | (                   |
|                                              | HOUSE OF SPORTS<br>HOUSE OF TECHNOLOGY<br>HOUSE OF HEALTH<br>HOUSE OF RESEARCH AND BUSINESS<br>HOUSE OF STUDENTS AND GUESTS 1<br>HOUSE OF STUDENTS AND GUESTS 2                                                                     | 5859,3<br>3250,9<br>1218<br>551<br>551                                                                                                                                                                                                                                                                                                                                                                                                                                                                                                                                                                                                                                                                                                                                                                                                                                                                                                                                                                                                                                                                                                                                                                                                                                                                                                                                                                                                                                                                                                                                                                                                                                                                                                                                                                                                                                             | 8765,5<br>18708,4<br>5843,5<br>3306<br>2204                 | 81121<br>27489<br>10640<br>7448                 |                     |
|                                              | HOUSE OF SPORTS<br>HOUSE OF TECHNOLOGY<br>HOUSE OF HEALTH<br>HOUSE OF RESEARCH AND BUSINESS<br>HOUSE OF STUDENTS AND GUESTS 1<br>HOUSE OF STUDENTS AND GUESTS 2<br>HOUSE OF STUDENTS AND GUESTS 3                                   | 5859,3     3250,9     1218     551     551     551     551                                                                                                                                                                                                                                                                                                                                                                                                                                                                                                                                                                                                                                                                                                                                                                                                                                                                                                                                                                                                                                                                                                                                                                                                                                                                                                                                                                                                                                                                                                                                                                                                                                                                                                                                                                                                                         | 8765,5<br>18708,4<br>5843,5<br>3306<br>2204<br>2755         | 81121<br>27489<br>10640<br>7448<br>9044         |                     |
|                                              | HOUSE OF SPORTS<br>HOUSE OF TECHNOLOGY<br>HOUSE OF HEALTH<br>HOUSE OF RESEARCH AND BUSINESS<br>HOUSE OF STUDENTS AND GUESTS 1<br>HOUSE OF STUDENTS AND GUESTS 2<br>HOUSE OF STUDENTS AND GUESTS 3<br>HOUSE OF STUDENTS AND GUESTS 4 | 5859,3   3250,9   1218   551   551   551   551   551   551                                                                                                                                                                                                                                                                                                                                                                                                                                                                                                                                                                                                                                                                                                                                                                                                                                                                                                                                                                                                                                                                                                                                                                                                                                                                                                                                                                                                                                                                                                                                                                                                                                                                                                                                                                                                                         | 8765,5<br>18708,4<br>5843,5<br>3306<br>2204<br>2755<br>2755 | 81121<br>27489<br>10640<br>7448<br>9044<br>9044 |                     |