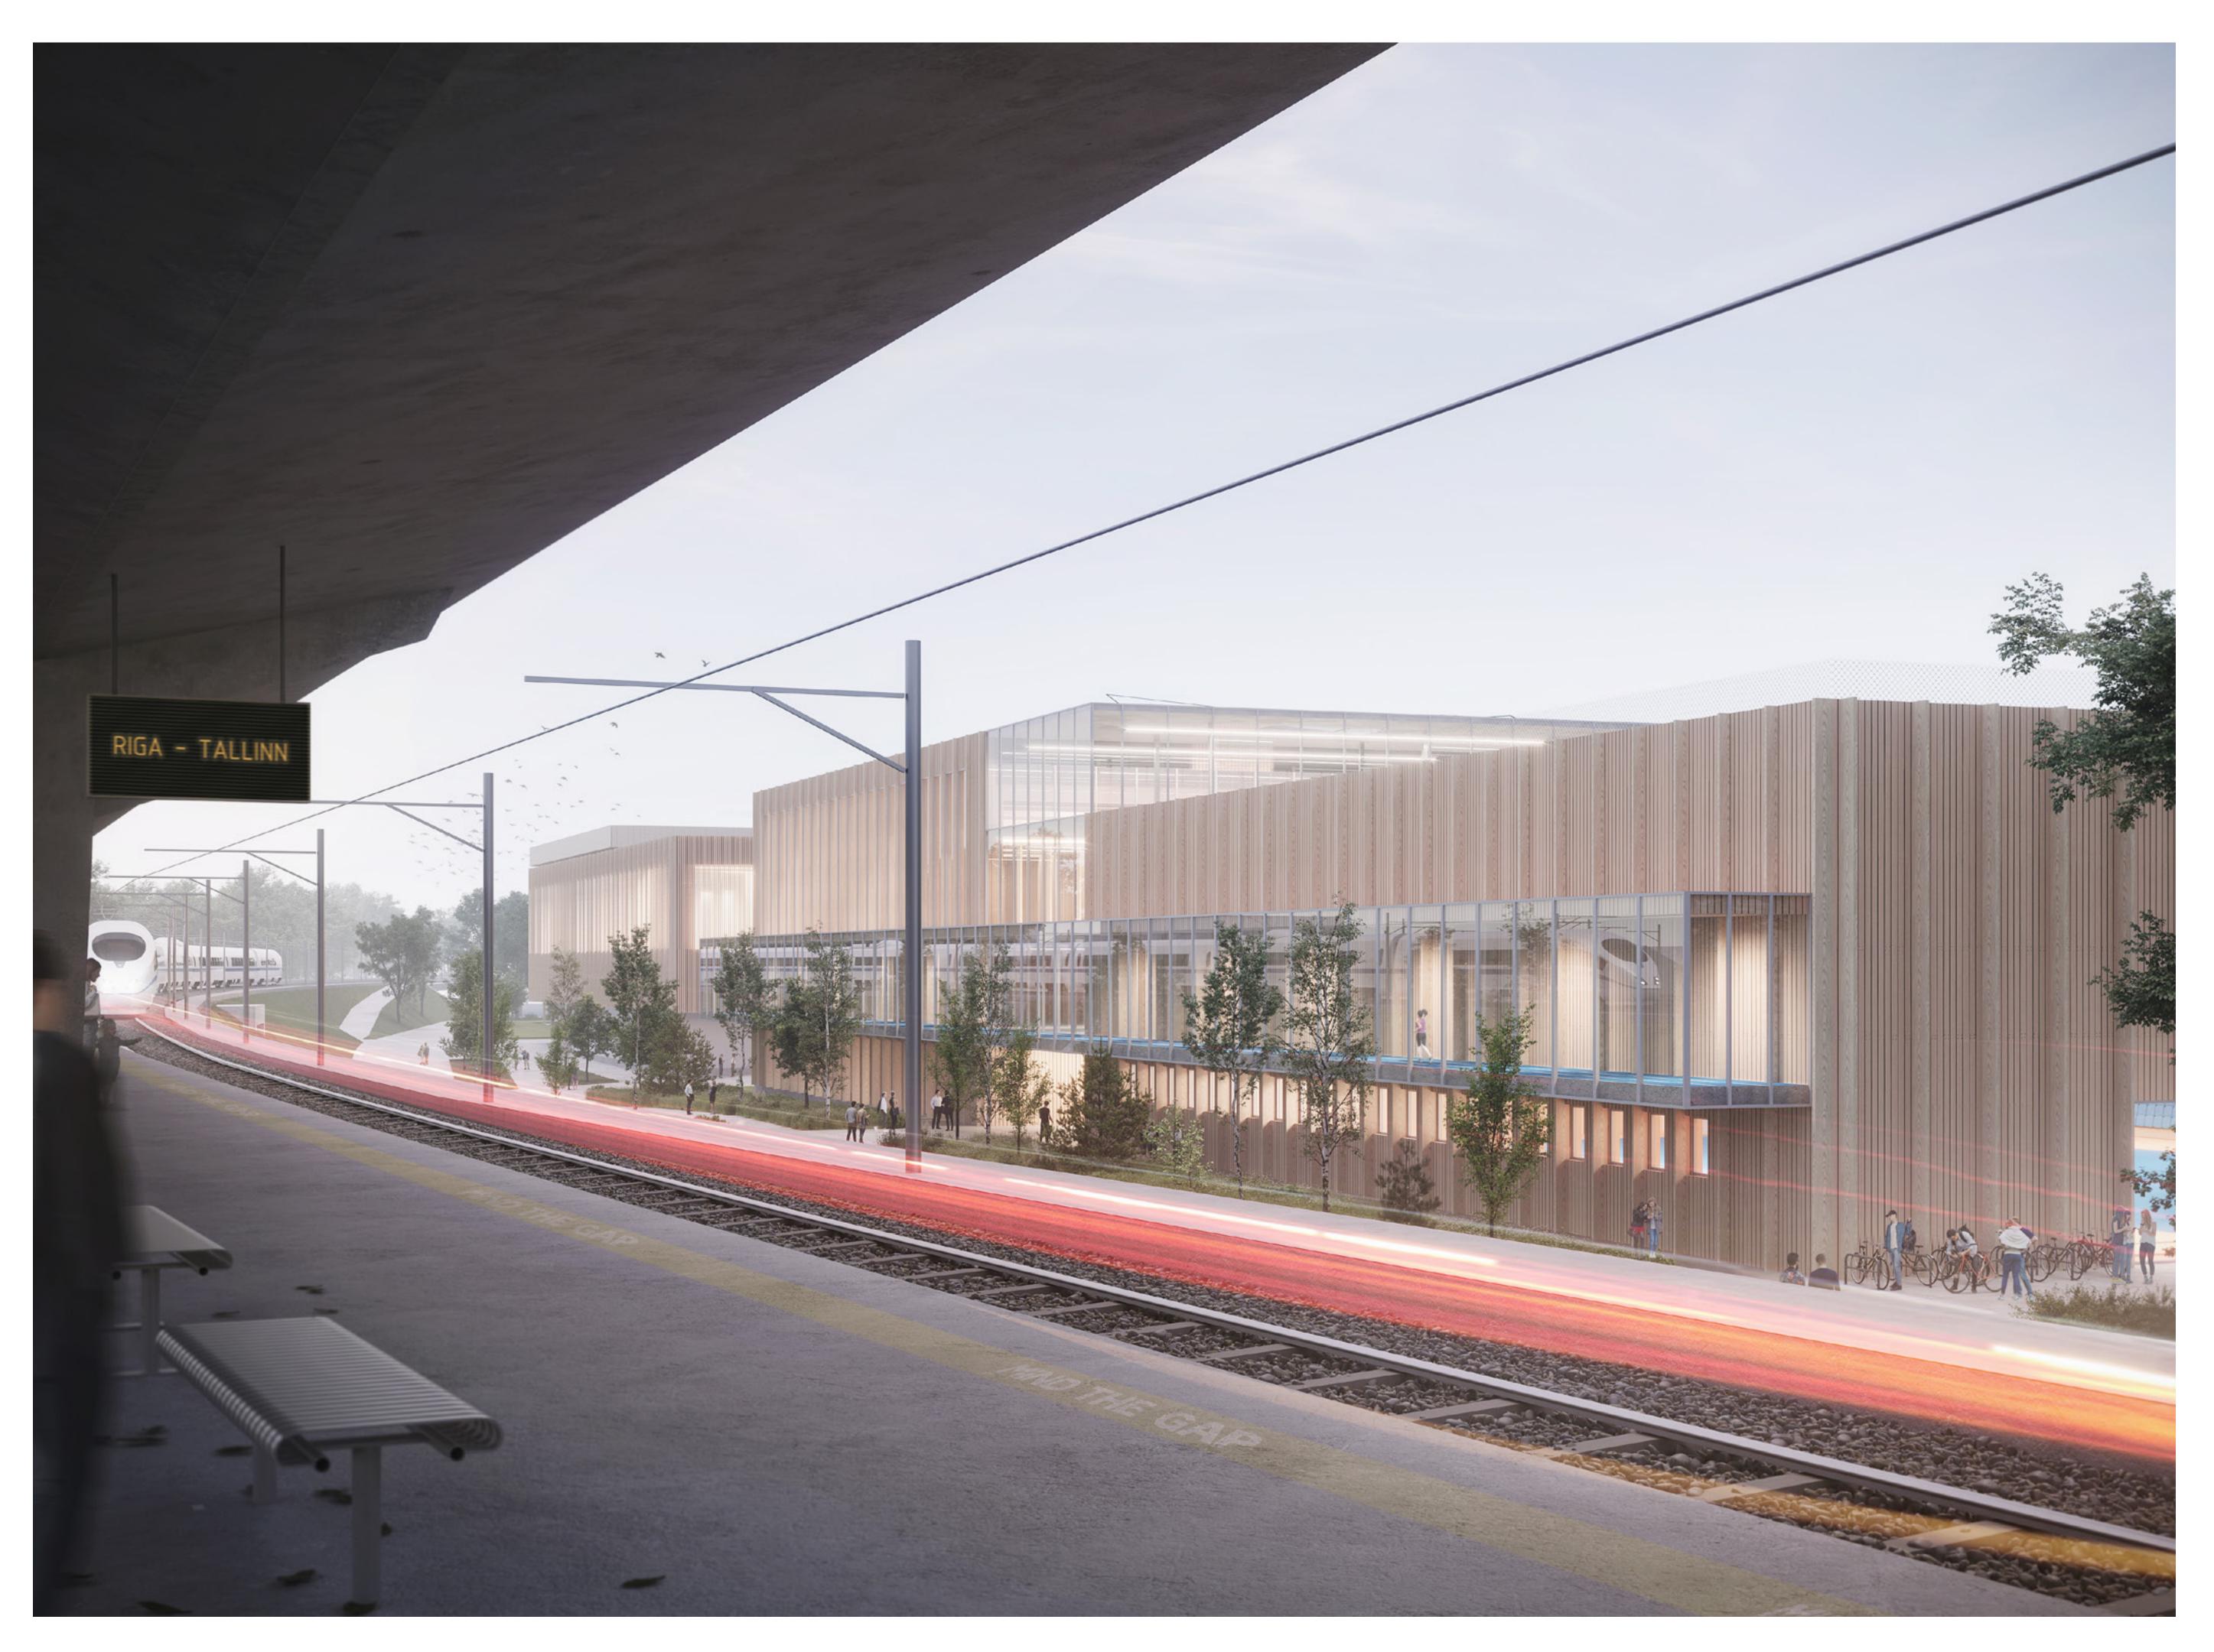

#### **BICYCLE CONNECTIONS**

The planned bike infrastructure will connect Campus site to the City Center and other districts. Bicycle highway on the new Rail Baltica bridge over Daugava will be one of the most important connections that will connect both sides of Daugava river as well as various districts in Riga.

#### PEDESTRIAN AND PUBLIC TRANSPORT CONNECTIONS

Currently the site is well connected as it is located near the City center but the connections are rather uncomfortable for pedestrians – the existing tunnel on Northern side is narrow and dangerous and there is lacking a safe connection to the Tornakalns station. In close future connectivity to the city will improve because of several new transportation connections.

# HOUSE OF SPORTS

The Sports building is designed to be one of the connecting elements between many faculties of the Latvian University and to create a lively and active environment in the new University Campus.