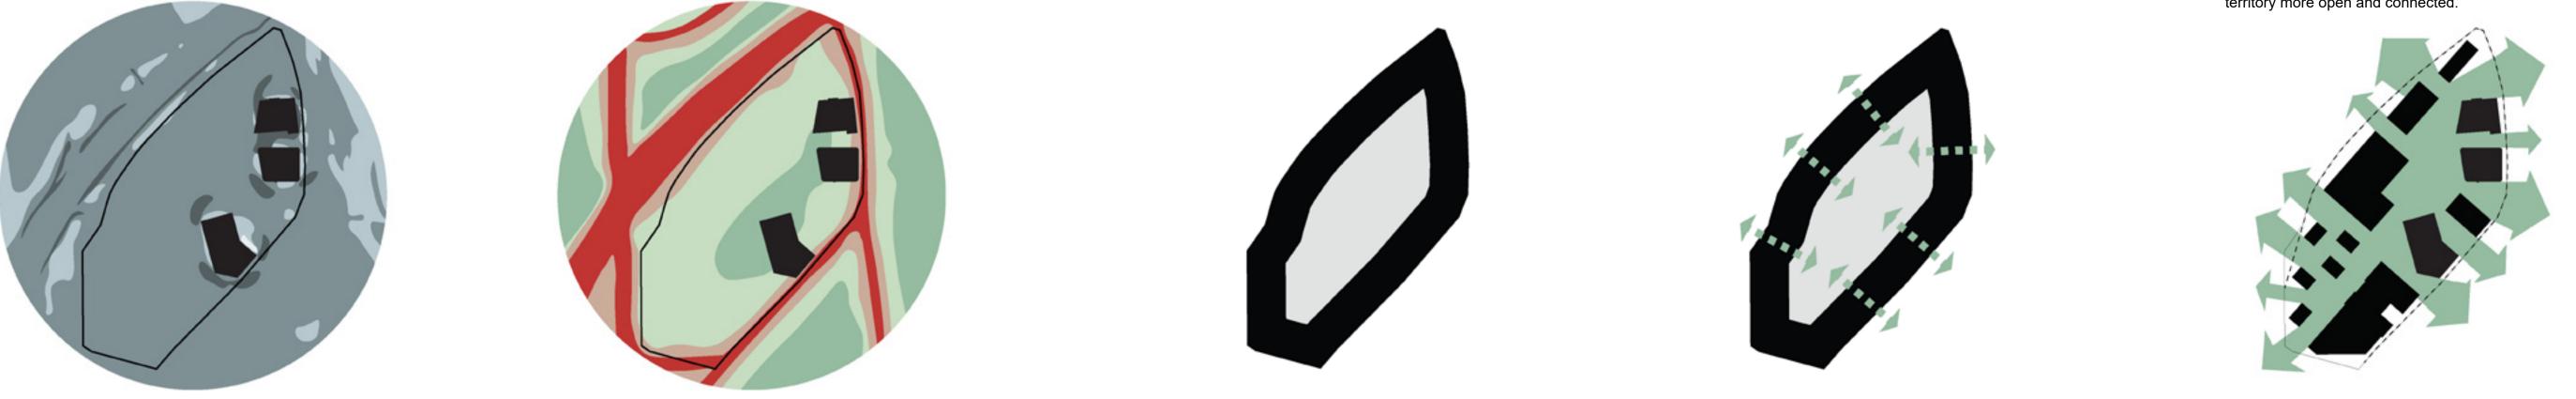

#### PROPOSED BUILDING ZONE

Proposed building zone creates a ring around the site to provide comfortable climate in the University Campus.

Connections are created to provide a link between the campus and the surrounding area.

#### CONNECTIONS TO THE SURROUNDINGS

Spaces between buildings opens territory to the surrounding streets and invites local community to enjoy the recreational area of the Campus. Each gap provides a

direct visual link to the park inside the Campus and makes territory more open and connected.

# URBAN STRUCTURE

The Campus site continues the surrounding green park structure. The site connects to the main nodes with pedestrian paths. Pedestrian paths create the main structure of the Campus territory creating simple backbone of the territory.necessary because of well-developed mobility of the entire territory it can be transformed to office/administrative/ etc. building as the height of the ceiling is planned suitable for