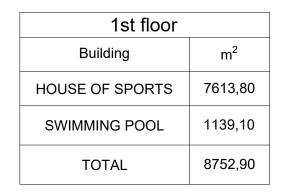

ignificantly lower and their architecture reflects on Torņakalns timber architecture – buildings are proposed in timber structure and with timber cladding to encourage local traditions. Green roofs are located on lower buildings to create diverse roofscape.



ROOFSCAPE

Building roofscape is used for various functions and integrated in overall territory. On roofs there are proposed to use green roofs for lower buildings, solar panel roofs for solar energy use during daytime as the University functions mainly during the daytime. On House of Sports the roof is used for sports activities and leisure, as well as solar panel use. The roof of House and Research and Business is with public roof terrace to encourage meeting each other in many levels.









# SPORTS HALLS 1st FLOOR PLAN 1:250







SWIMMING POOL 2nd FLOOR PLAN 1:250











# HOUSE OF SPORTS

The Sports building is designed to be one of the connecting elements between many faculties of the Latvian University and to create a lively and active environment in the new University Campus.

House of Sports integrates sports facilities with other elements such as academic spaces, community resources, and urban design. Its architecture is designed in harmony with the surrounding campus and urban environment to create a cohesive and functional space that meets the needs of both athletes and the wider community. The House of Sports buildings accommodate various team sports, as well as gym, aerobics, athletics, dance and swimming. To open the territory to the surrounding area and the new pedestrian tunnel under the rail