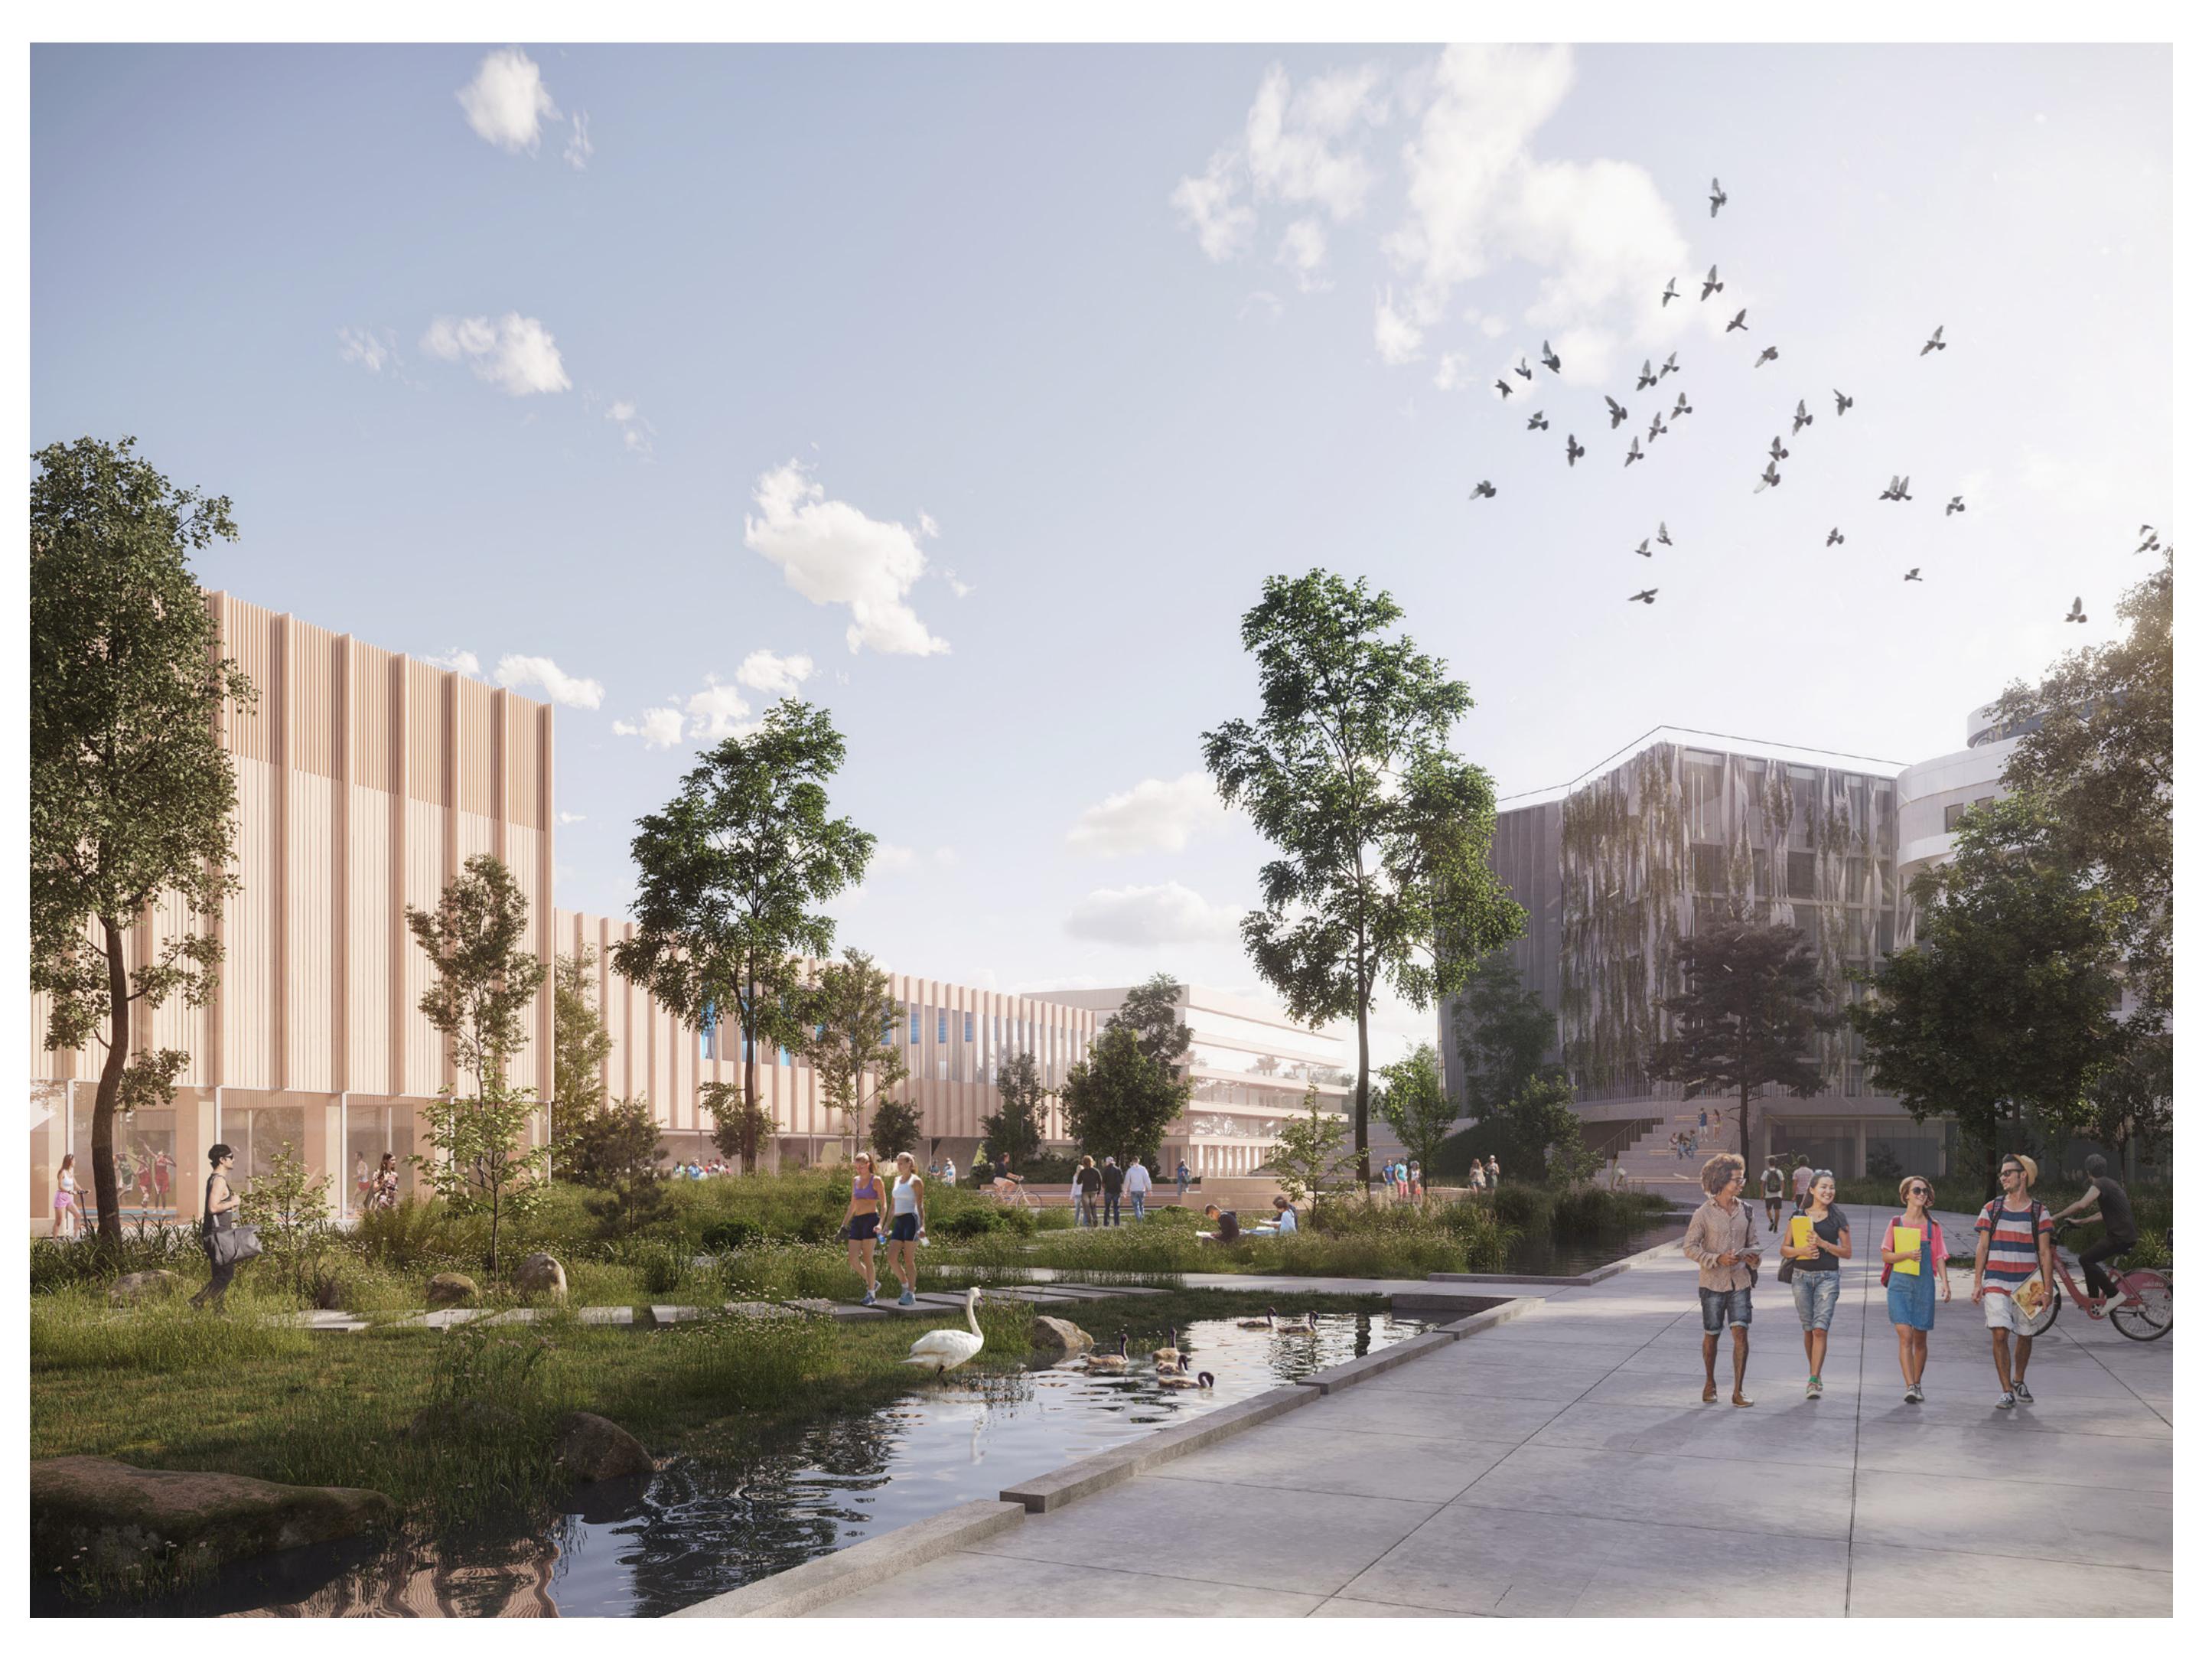

#### CONNECTIONS TO THE SURROUNDINGS

Spaces between buildings opens territory to the surrounding streets and invites local community to enjoy the recreational area of the Campus. Each gap provides a

direct visual link to the park inside the Campus and makes territory more open and connected.

#### LANDSCAPE ACTIVITIES

Various landscape activities are located around the path structure creating diverse and playful experience. The site character together with various activities changes from green and natural on the Southern side to more academic and urban on the Northern side. Simple and unifying design for all elements makes the Campus site distinctive and easily recognizable.

## LANDSCAPE FUNCITIONAL DESIGN

The heart of the Campus is the Academic Plaza that is easily connected to the whole territory as it is located in the very heart of it. The whole structure of the site is designed to be functionally comfortable, excessively green and low maintenance. The territory level is even with the street level to create no barriers between street and the Campus site. This will make territory more connected to the Torņakalns surroundings and make it accessible.