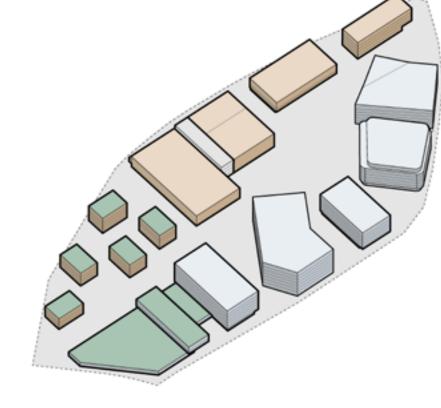

### ARCHITECTURAL CONCEPT

The buildings by the Vienības gatve and Jelgavas street create the street front and the urban side of the territory. Their architecture reflects on the industrial architecture of the surrounding Mūkusalas area and more technological building and façade materials are used – metal cladding, aluminium etc.

The buildings near the railway are the 'courtyard buildings'. These buildings are significantly lower and their architecture reflects on Torņakalns timber architecture – buildings are proposed in timber structure and with timber cladding to encourage local traditions. Green roofs are located on lower buildings to create diverse roofscape.