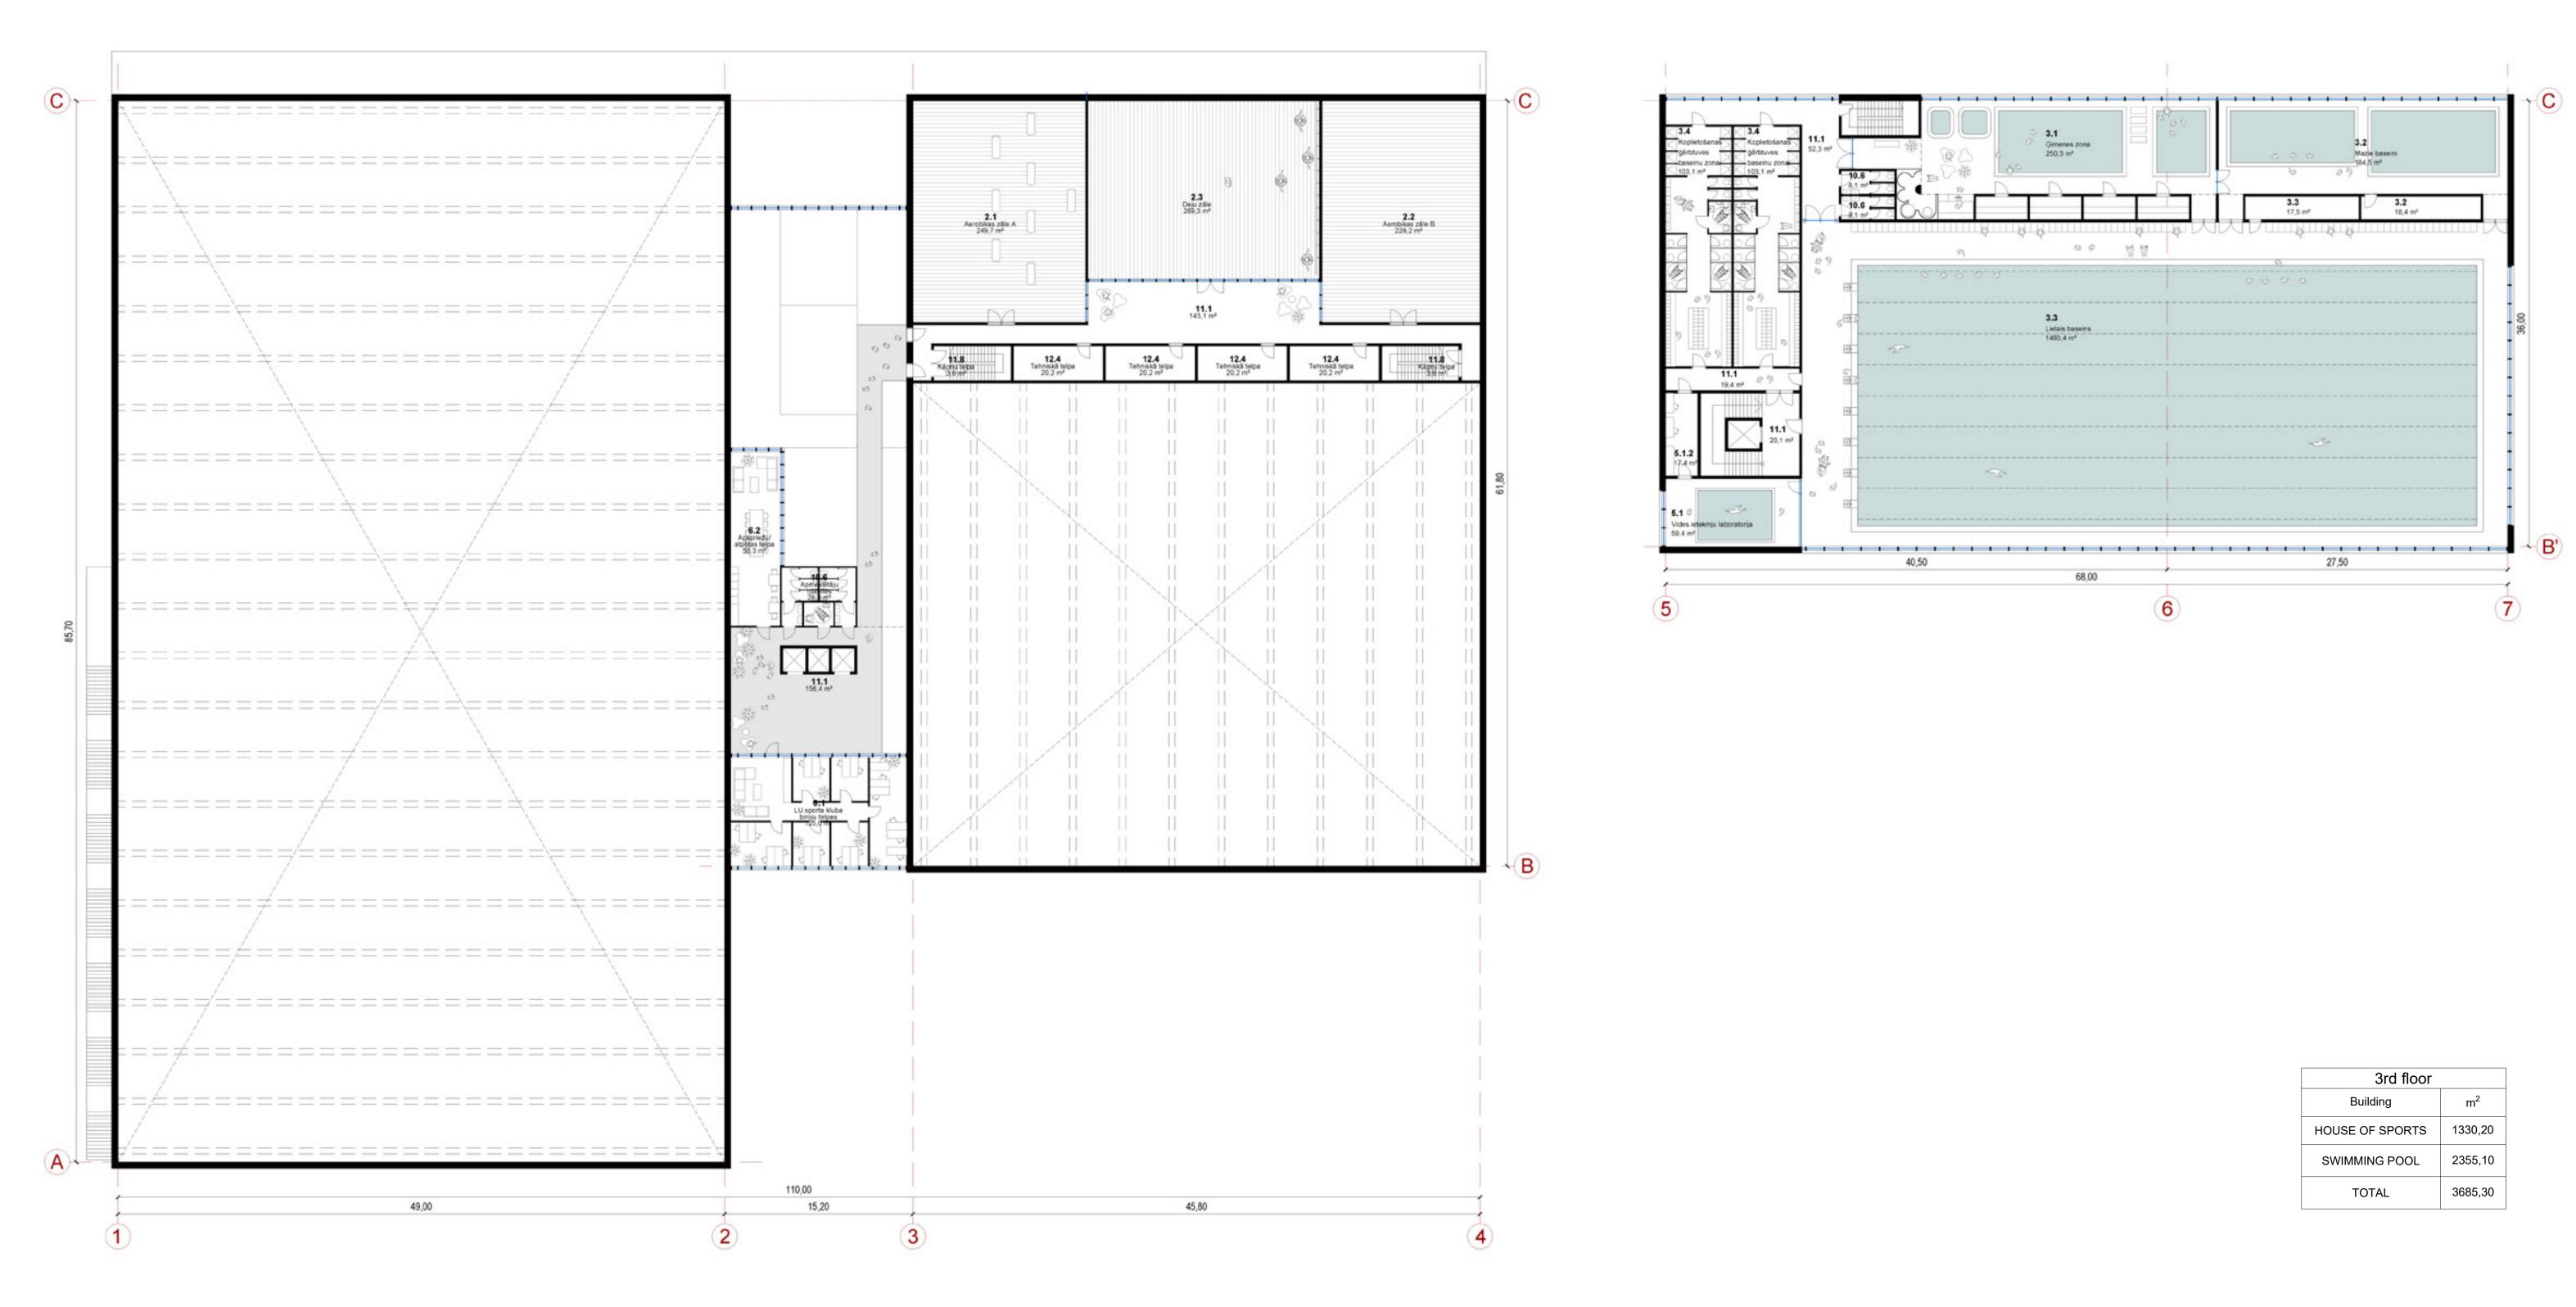

# SPORTS HALLS 1st FLOOR PLAN 1:250

SWIMMING POOL 2nd FLOOR PLAN 1:250

House of Sports integrates sports facilities with other elements such as academic spaces, community resources, and urban design. Its architecture is designed in harmony with the surrounding campus and urban environment to create a cohesive and functional space that meets the needs of both athletes and the wider community. The House of Sports buildings accommodate various team sports, as well as gym, aerobics, athletics, dance and swimming. To open the territory to the surrounding area and the new pedestrian tunnel under the railway, the swimming pool building is designed as a separate volume as its functions are rather separate from the other sports activities.

Large sports halls are located on the first level to provide barrier-free accessibility to all team sports. B and C halls can be used together for any larger event or any science project University might have. All dressing rooms of athletes are located next to each hall. The halls are provided with stationary and extendable stands for visitors.