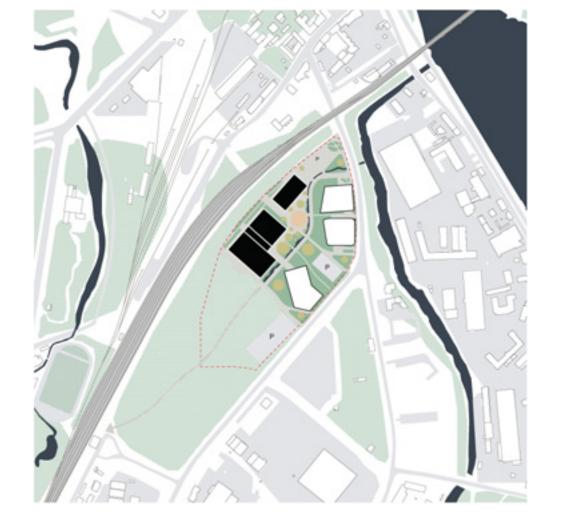

STAGE - 1 (HOUSE OF SPORTS)

STAGE - 2 (HOUSES OF STUDENTS AND GUESTS + PARKING) STAGE - 3 (HOUSE OF HEALTH, HOUSE OF TECHNOLOGY)

STAGE - 4 (HOUSE OF RESEARCH AND BUSINESS)

ZINĪBU SALAS

|                                              |                                                                                                                                                                                                                                     | PLOT                                                                                                                                                                                                                                                                                                                                                                                                                                                                                                                                                                                                                                                                                                                                                                                                                                                                                                                                                                                                                                                                                                                                                                                                                                                                                                                                                                                                                                                                                                                                                                                                                                                                                                                                                                                                                                                                               |                                                             | HNICAL PARAMETERS                               | 89334m²             |
|----------------------------------------------|-------------------------------------------------------------------------------------------------------------------------------------------------------------------------------------------------------------------------------------|------------------------------------------------------------------------------------------------------------------------------------------------------------------------------------------------------------------------------------------------------------------------------------------------------------------------------------------------------------------------------------------------------------------------------------------------------------------------------------------------------------------------------------------------------------------------------------------------------------------------------------------------------------------------------------------------------------------------------------------------------------------------------------------------------------------------------------------------------------------------------------------------------------------------------------------------------------------------------------------------------------------------------------------------------------------------------------------------------------------------------------------------------------------------------------------------------------------------------------------------------------------------------------------------------------------------------------------------------------------------------------------------------------------------------------------------------------------------------------------------------------------------------------------------------------------------------------------------------------------------------------------------------------------------------------------------------------------------------------------------------------------------------------------------------------------------------------------------------------------------------------|-------------------------------------------------------------|-------------------------------------------------|---------------------|
|                                              |                                                                                                                                                                                                                                     | GREE                                                                                                                                                                                                                                                                                                                                                                                                                                                                                                                                                                                                                                                                                                                                                                                                                                                                                                                                                                                                                                                                                                                                                                                                                                                                                                                                                                                                                                                                                                                                                                                                                                                                                                                                                                                                                                                                               | IN AREA                                                     |                                                 | 29185m <sup>2</sup> |
|                                              |                                                                                                                                                                                                                                     | Contraction of the second of the | DS/PAVEMENTS/WAL                                            |                                                 | 26856m <sup>2</sup> |
|                                              |                                                                                                                                                                                                                                     | · · · · · · · · · · · · · · · · · · ·                                                                                                                                                                                                                                                                                                                                                                                                                                                                                                                                                                                                                                                                                                                                                                                                                                                                                                                                                                                                                                                                                                                                                                                                                                                                                                                                                                                                                                                                                                                                                                                                                                                                                                                                                                                                                                              | NUMBER OF CAR PAR                                           |                                                 | 468                 |
|                                              |                                                                                                                                                                                                                                     |                                                                                                                                                                                                                                                                                                                                                                                                                                                                                                                                                                                                                                                                                                                                                                                                                                                                                                                                                                                                                                                                                                                                                                                                                                                                                                                                                                                                                                                                                                                                                                                                                                                                                                                                                                                                                                                                                    | NUMBER OF BICYCLE                                           |                                                 | 3734                |
|                                              |                                                                                                                                                                                                                                     |                                                                                                                                                                                                                                                                                                                                                                                                                                                                                                                                                                                                                                                                                                                                                                                                                                                                                                                                                                                                                                                                                                                                                                                                                                                                                                                                                                                                                                                                                                                                                                                                                                                                                                                                                                                                                                                                                    | L FOOTPRINT OF NEV                                          |                                                 | 26154,3m            |
|                                              |                                                                                                                                                                                                                                     |                                                                                                                                                                                                                                                                                                                                                                                                                                                                                                                                                                                                                                                                                                                                                                                                                                                                                                                                                                                                                                                                                                                                                                                                                                                                                                                                                                                                                                                                                                                                                                                                                                                                                                                                                                                                                                                                                    | L FOOTPRINT OF ALL                                          |                                                 | 35970,5m            |
|                                              |                                                                                                                                                                                                                                     |                                                                                                                                                                                                                                                                                                                                                                                                                                                                                                                                                                                                                                                                                                                                                                                                                                                                                                                                                                                                                                                                                                                                                                                                                                                                                                                                                                                                                                                                                                                                                                                                                                                                                                                                                                                                                                                                                    | AL AREA OF NEW BUIL                                         |                                                 | 96241,4m            |
| AS AS AN |                                                                                                                                                                                                                                     |                                                                                                                                                                                                                                                                                                                                                                                                                                                                                                                                                                                                                                                                                                                                                                                                                                                                                                                                                                                                                                                                                                                                                                                                                                                                                                                                                                                                                                                                                                                                                                                                                                                                                                                                                                                                                                                                                    | AL AREA OF ALL BUILD                                        |                                                 | 160800,7            |
|                                              |                                                                                                                                                                                                                                     |                                                                                                                                                                                                                                                                                                                                                                                                                                                                                                                                                                                                                                                                                                                                                                                                                                                                                                                                                                                                                                                                                                                                                                                                                                                                                                                                                                                                                                                                                                                                                                                                                                                                                                                                                                                                                                                                                    | AL VOLUME OF NEW B                                          | BUILDINGS                                       | 412267n             |
|                                              |                                                                                                                                                                                                                                     | INTE                                                                                                                                                                                                                                                                                                                                                                                                                                                                                                                                                                                                                                                                                                                                                                                                                                                                                                                                                                                                                                                                                                                                                                                                                                                                                                                                                                                                                                                                                                                                                                                                                                                                                                                                                                                                                                                                               | INSITY                                                      |                                                 | 180%                |
|                                              | BUILDING                                                                                                                                                                                                                            | FOOTPRINT (m <sup>2</sup> )                                                                                                                                                                                                                                                                                                                                                                                                                                                                                                                                                                                                                                                                                                                                                                                                                                                                                                                                                                                                                                                                                                                                                                                                                                                                                                                                                                                                                                                                                                                                                                                                                                                                                                                                                                                                                                                        | TOTAL AREA* (m <sup>2</sup> )                               | BUILDING VOLUME (m <sup>3</sup> )               | ) ST(               |
|                                              | HOUSE OF NATURE                                                                                                                                                                                                                     | 2909,1                                                                                                                                                                                                                                                                                                                                                                                                                                                                                                                                                                                                                                                                                                                                                                                                                                                                                                                                                                                                                                                                                                                                                                                                                                                                                                                                                                                                                                                                                                                                                                                                                                                                                                                                                                                                                                                                             | 18540,4                                                     | -                                               | , 010               |
|                                              | HOUSE OF SCIENCE                                                                                                                                                                                                                    | 2692,1                                                                                                                                                                                                                                                                                                                                                                                                                                                                                                                                                                                                                                                                                                                                                                                                                                                                                                                                                                                                                                                                                                                                                                                                                                                                                                                                                                                                                                                                                                                                                                                                                                                                                                                                                                                                                                                                             | 20018,9                                                     | -                                               |                     |
|                                              | HOUSE OF LETTERS                                                                                                                                                                                                                    | 4215                                                                                                                                                                                                                                                                                                                                                                                                                                                                                                                                                                                                                                                                                                                                                                                                                                                                                                                                                                                                                                                                                                                                                                                                                                                                                                                                                                                                                                                                                                                                                                                                                                                                                                                                                                                                                                                                               | 26000                                                       | -                                               |                     |
|                                              |                                                                                                                                                                                                                                     |                                                                                                                                                                                                                                                                                                                                                                                                                                                                                                                                                                                                                                                                                                                                                                                                                                                                                                                                                                                                                                                                                                                                                                                                                                                                                                                                                                                                                                                                                                                                                                                                                                                                                                                                                                                                                                                                                    | 36092                                                       | 167651                                          | 4                   |
|                                              | HOUSE OF SPORTS                                                                                                                                                                                                                     | 11195,1                                                                                                                                                                                                                                                                                                                                                                                                                                                                                                                                                                                                                                                                                                                                                                                                                                                                                                                                                                                                                                                                                                                                                                                                                                                                                                                                                                                                                                                                                                                                                                                                                                                                                                                                                                                                                                                                            |                                                             |                                                 |                     |
|                                              |                                                                                                                                                                                                                                     | <u> </u>                                                                                                                                                                                                                                                                                                                                                                                                                                                                                                                                                                                                                                                                                                                                                                                                                                                                                                                                                                                                                                                                                                                                                                                                                                                                                                                                                                                                                                                                                                                                                                                                                                                                                                                                                                                                                                                                           | 8765,5                                                      | 41697                                           |                     |
|                                              | HOUSE OF SPORTS                                                                                                                                                                                                                     |                                                                                                                                                                                                                                                                                                                                                                                                                                                                                                                                                                                                                                                                                                                                                                                                                                                                                                                                                                                                                                                                                                                                                                                                                                                                                                                                                                                                                                                                                                                                                                                                                                                                                                                                                                                                                                                                                    |                                                             | 41697<br>81121                                  |                     |
|                                              | HOUSE OF SPORTS<br>HOUSE OF TECHNOLOGY                                                                                                                                                                                              | 5859,3                                                                                                                                                                                                                                                                                                                                                                                                                                                                                                                                                                                                                                                                                                                                                                                                                                                                                                                                                                                                                                                                                                                                                                                                                                                                                                                                                                                                                                                                                                                                                                                                                                                                                                                                                                                                                                                                             | 8765,5                                                      |                                                 |                     |
|                                              | HOUSE OF SPORTS<br>HOUSE OF TECHNOLOGY<br>HOUSE OF HEALTH                                                                                                                                                                           | 5859,3<br>3250,9                                                                                                                                                                                                                                                                                                                                                                                                                                                                                                                                                                                                                                                                                                                                                                                                                                                                                                                                                                                                                                                                                                                                                                                                                                                                                                                                                                                                                                                                                                                                                                                                                                                                                                                                                                                                                                                                   | 8765,5<br>18708,4                                           | 81121                                           |                     |
|                                              | HOUSE OF SPORTS<br>HOUSE OF TECHNOLOGY<br>HOUSE OF HEALTH<br>HOUSE OF RESEARCH AND BUSINESS                                                                                                                                         | 5859,3<br>3250,9<br>1218                                                                                                                                                                                                                                                                                                                                                                                                                                                                                                                                                                                                                                                                                                                                                                                                                                                                                                                                                                                                                                                                                                                                                                                                                                                                                                                                                                                                                                                                                                                                                                                                                                                                                                                                                                                                                                                           | 8765,5<br>18708,4<br>5843,5                                 | 81121<br>27489                                  |                     |
|                                              | HOUSE OF SPORTS<br>HOUSE OF TECHNOLOGY<br>HOUSE OF HEALTH<br>HOUSE OF RESEARCH AND BUSINESS<br>HOUSE OF STUDENTS AND GUESTS 1                                                                                                       | 5859,3     3250,9     1218     551                                                                                                                                                                                                                                                                                                                                                                                                                                                                                                                                                                                                                                                                                                                                                                                                                                                                                                                                                                                                                                                                                                                                                                                                                                                                                                                                                                                                                                                                                                                                                                                                                                                                                                                                                                                                                                                 | 8765,5<br>18708,4<br>5843,5<br>3306                         | 81121<br>27489<br>10640                         | (                   |
|                                              | HOUSE OF SPORTS<br>HOUSE OF TECHNOLOGY<br>HOUSE OF HEALTH<br>HOUSE OF RESEARCH AND BUSINESS<br>HOUSE OF STUDENTS AND GUESTS 1<br>HOUSE OF STUDENTS AND GUESTS 2                                                                     | 5859,3<br>3250,9<br>1218<br>551<br>551                                                                                                                                                                                                                                                                                                                                                                                                                                                                                                                                                                                                                                                                                                                                                                                                                                                                                                                                                                                                                                                                                                                                                                                                                                                                                                                                                                                                                                                                                                                                                                                                                                                                                                                                                                                                                                             | 8765,5<br>18708,4<br>5843,5<br>3306<br>2204                 | 81121<br>27489<br>10640<br>7448                 |                     |
|                                              | HOUSE OF SPORTS<br>HOUSE OF TECHNOLOGY<br>HOUSE OF HEALTH<br>HOUSE OF RESEARCH AND BUSINESS<br>HOUSE OF STUDENTS AND GUESTS 1<br>HOUSE OF STUDENTS AND GUESTS 2<br>HOUSE OF STUDENTS AND GUESTS 3                                   | 5859,3     3250,9     1218     551     551     551     551                                                                                                                                                                                                                                                                                                                                                                                                                                                                                                                                                                                                                                                                                                                                                                                                                                                                                                                                                                                                                                                                                                                                                                                                                                                                                                                                                                                                                                                                                                                                                                                                                                                                                                                                                                                                                         | 8765,5<br>18708,4<br>5843,5<br>3306<br>2204<br>2755         | 81121<br>27489<br>10640<br>7448<br>9044         |                     |
|                                              | HOUSE OF SPORTS<br>HOUSE OF TECHNOLOGY<br>HOUSE OF HEALTH<br>HOUSE OF RESEARCH AND BUSINESS<br>HOUSE OF STUDENTS AND GUESTS 1<br>HOUSE OF STUDENTS AND GUESTS 2<br>HOUSE OF STUDENTS AND GUESTS 3<br>HOUSE OF STUDENTS AND GUESTS 4 | 5859,3   3250,9   1218   551   551   551   551   551   551                                                                                                                                                                                                                                                                                                                                                                                                                                                                                                                                                                                                                                                                                                                                                                                                                                                                                                                                                                                                                                                                                                                                                                                                                                                                                                                                                                                                                                                                                                                                                                                                                                                                                                                                                                                                                         | 8765,5<br>18708,4<br>5843,5<br>3306<br>2204<br>2755<br>2755 | 81121<br>27489<br>10640<br>7448<br>9044<br>9044 |                     |

#### PROPOSED BUILDING ZONE

Proposed building zone creates a ring around the site to provide comfortable climate in the University Campus.

Connections are created to provide a link between the campus and the surrounding area.