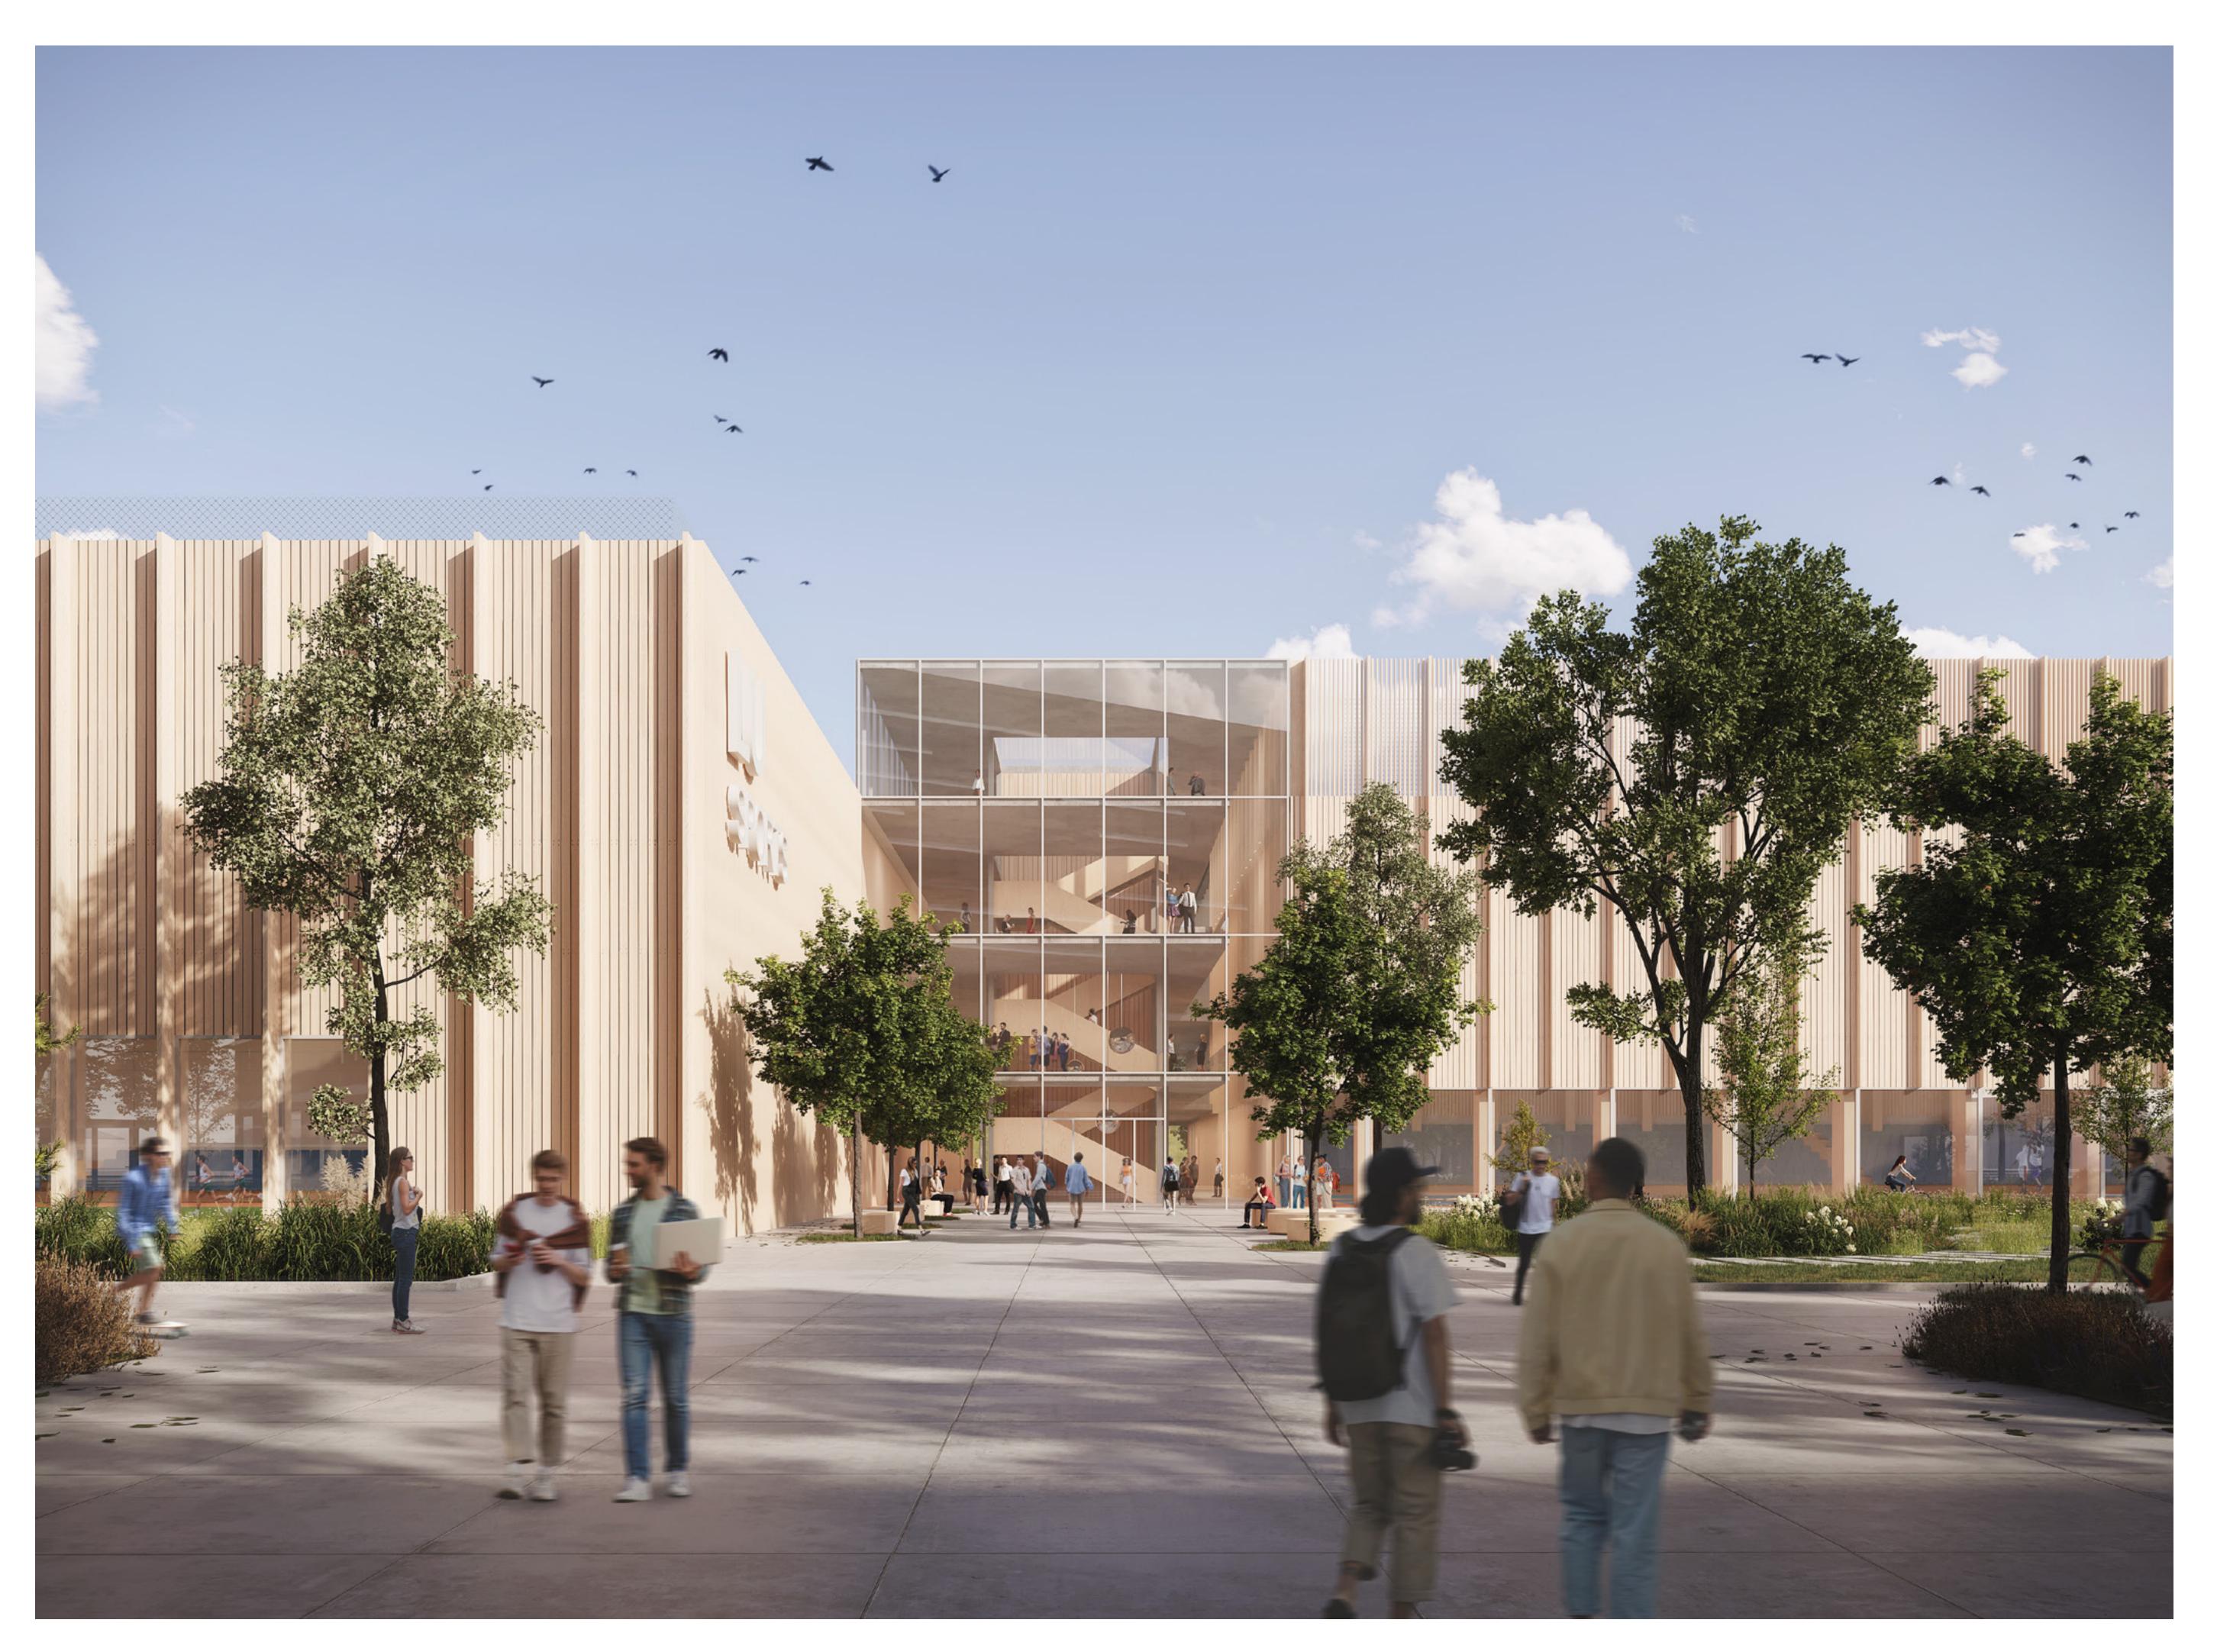

# HOUSE OF SPORTS

The Sports building is designed to be one of the connecting elements between many faculties of the Latvian University and to create a lively and active environment in the new University Campus.

House of Sports integrates sports facilities with other elements such as academic spaces, community resources, and urban design. Its architecture is designed in harmony with the surrounding campus and urban environment to create a cohesive and functional space that meets the needs of both athletes and the wider community. The House of Sports buildings accommodate various team sports, as well as gym, aerobics, athletics, dance and swimming. To open the territory to the surrounding area and the new pedestrian tunnel under the railway, the swimming pool building is designed as a separate volume as its functions are rather separate from the other sports activities.

Central atrium connects all functions and directs flows of athletes and audience. It is created as an open, light, multi-functional space for athletes and other visitors. Entrance, café and dressing rooms of visitors is located on the first level. On upper levels offices and administration is located.